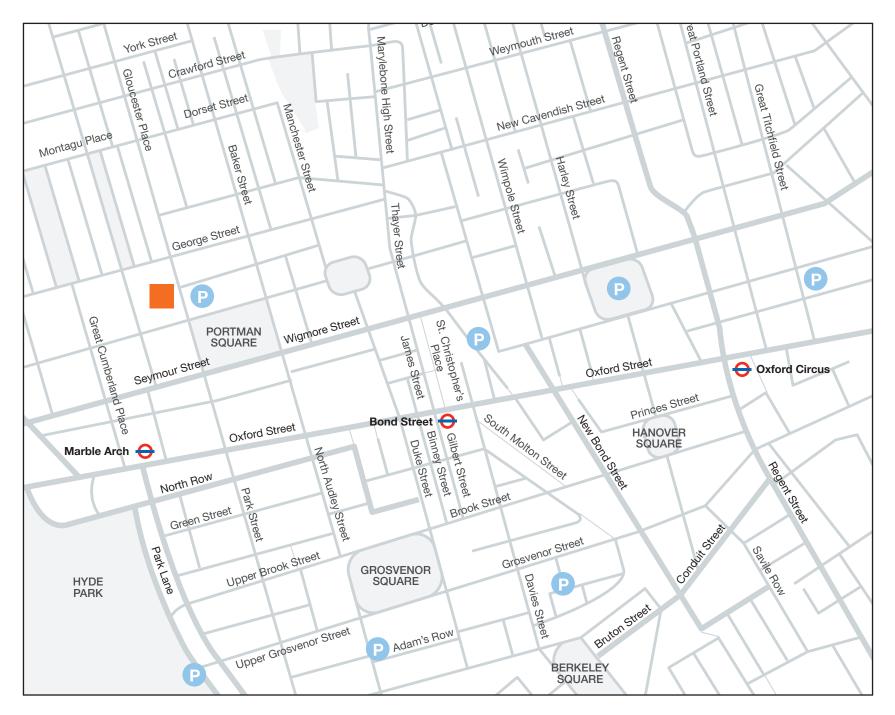

## Auction Venue/ Radisson Blu Portman Hotel

Welcome to the current Acuitus Auction

Date:

Time:

The Auction will take place at the Radisson Blu Portman Hotel

Radisson Blu Portman Hotel, 22 Portman Square, London, W1H 7BG T +44 (0)20 7208 6000

It has excellent public transport links being close to Marble Arch and Bond Street underground stations and the many bus routes along Oxford Street. All London main line railway stations are in easy reach with Heathrow Airport being only 30 minutes away via Paddington Station. P

The hotel is also easy to get to by car and it has its own underground car park. There are several other public car parks close by.