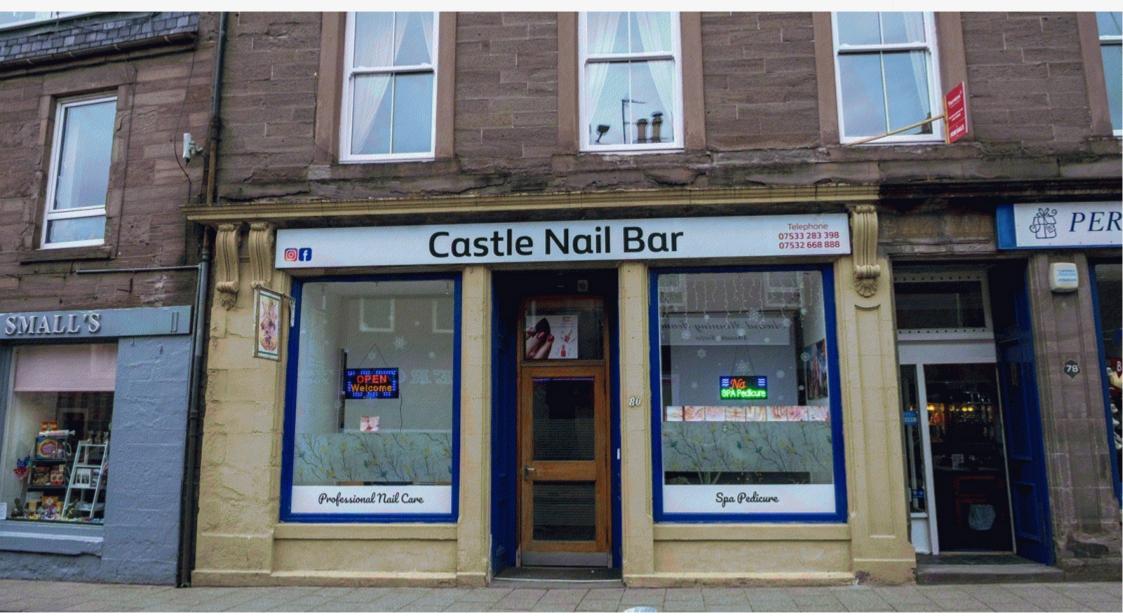

#### **Heritable Retail Opportunity** Popular market town · Located on the principal retailing street • Let to an individual, trading as Castle Nail Bar, until September 2024 • Nearby occupiers include Clydesdale Bank, Peacocks and Cancer Research Lot Auction 47 12/Jul/2022 Rent Status £7,000 per Annum Exclusive Available Sector **Auction Venue** High Street Retail Live Streamed Auction On Behalf of a Major Fund Manager

#### **Tenancy & Accommodation**

| Floor  | Use    |       | Floor Areas<br>Approx sq ft | Tenant                                  | Term                                        | Rent p.a.x. | Rent Review (Reversion) |
|--------|--------|-------|-----------------------------|-----------------------------------------|---------------------------------------------|-------------|-------------------------|
| Ground | Retail | 91.04 | (980)                       | An Individual (1) (t/a Castle Nail Bar) | Five years from 02/09/2019 until 01/09/2024 | £7,000      | (01/09/2024)            |
| Total  |        | 91.04 | (980)                       |                                         |                                             | £7,000      |                         |