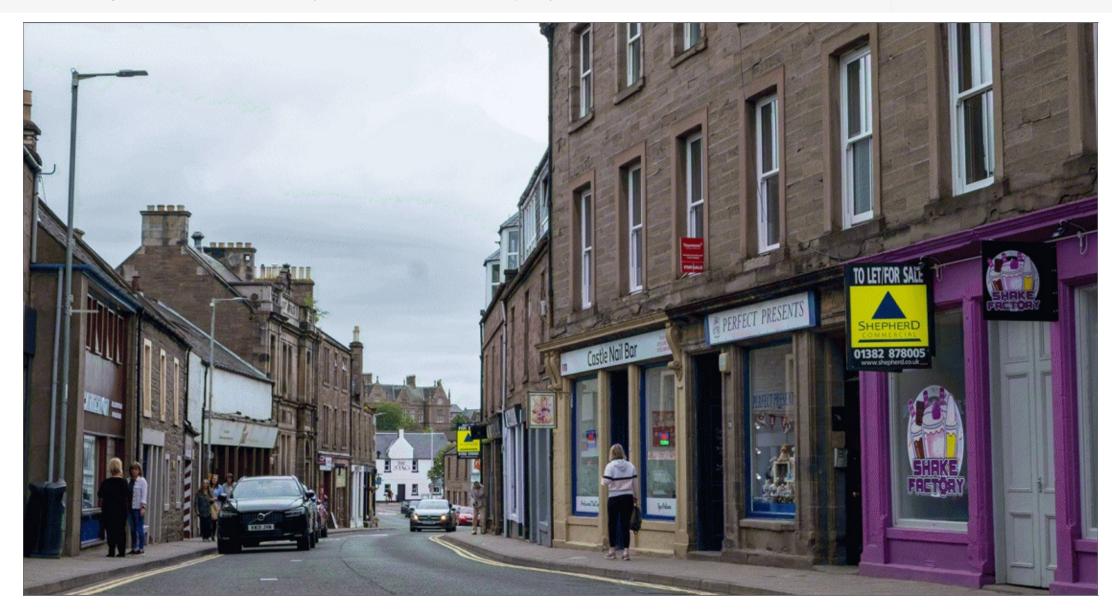

| Location      |                                                                                                                                                                                                                                |  |  |  |  |  |
|---------------|--------------------------------------------------------------------------------------------------------------------------------------------------------------------------------------------------------------------------------|--|--|--|--|--|
| Miles         | 14 miles north of Dundee, 29 miles north-west of Perth, 51 miles south of Aberdeen                                                                                                                                             |  |  |  |  |  |
| Roads         | A932, B9128, A90                                                                                                                                                                                                               |  |  |  |  |  |
| Rail          | Arbroath Railway Station                                                                                                                                                                                                       |  |  |  |  |  |
| Air           | Dundee Airport                                                                                                                                                                                                                 |  |  |  |  |  |
| Situation     |                                                                                                                                                                                                                                |  |  |  |  |  |
| The propert   | oppular market town in the east of Scotland, 14 miles north of Dundee.<br>ty is located in the town centre, on the northern side of Castle Street.<br>upiers include Cancer Research, Nationwide Building Society and<br>Bank. |  |  |  |  |  |
| Tenure        |                                                                                                                                                                                                                                |  |  |  |  |  |
| Heritable. (S | Scottish equivalent of Freehold).                                                                                                                                                                                              |  |  |  |  |  |
| EPC           |                                                                                                                                                                                                                                |  |  |  |  |  |
| See legal p   | ack                                                                                                                                                                                                                            |  |  |  |  |  |