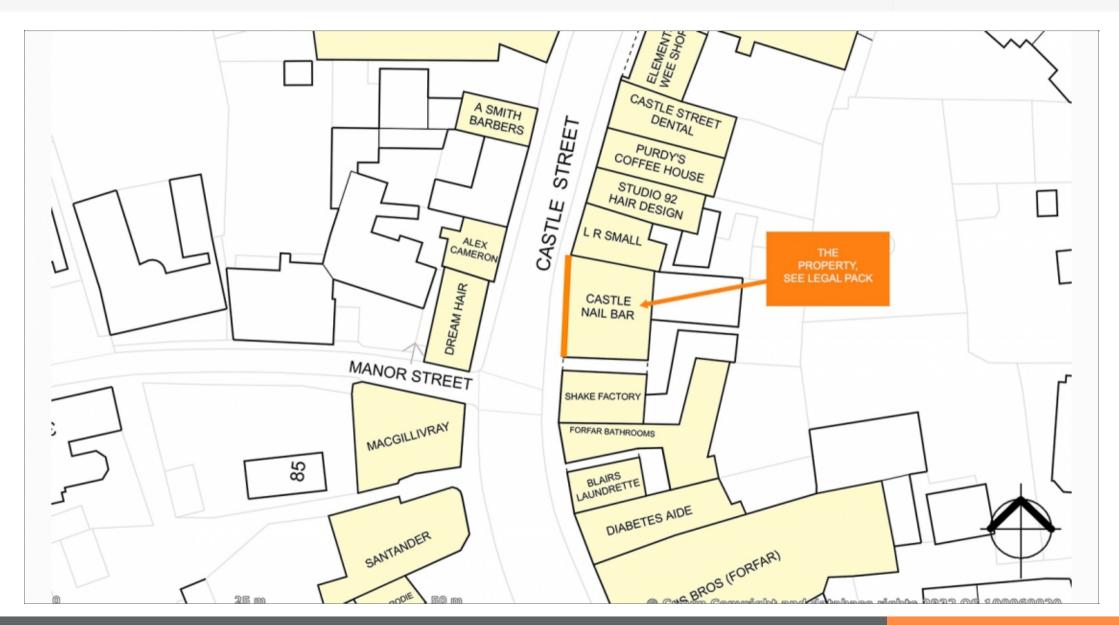

| Location      |                                                                                                                                                                                                                                |  |  |  |  |  |
|---------------|--------------------------------------------------------------------------------------------------------------------------------------------------------------------------------------------------------------------------------|--|--|--|--|--|
| Miles         | 14 miles north of Dundee, 29 miles north-west of Perth, 51 miles south of Aberdeen                                                                                                                                             |  |  |  |  |  |
| Roads         | A932, B9128, A90                                                                                                                                                                                                               |  |  |  |  |  |
| Rail          | Arbroath Railway Station                                                                                                                                                                                                       |  |  |  |  |  |
| Air           | Dundee Airport                                                                                                                                                                                                                 |  |  |  |  |  |
| Situation     |                                                                                                                                                                                                                                |  |  |  |  |  |
| The propert   | oppular market town in the east of Scotland, 14 miles north of Dundee.<br>ty is located in the town centre, on the northern side of Castle Street.<br>upiers include Cancer Research, Nationwide Building Society and<br>Bank. |  |  |  |  |  |
| Tenure        |                                                                                                                                                                                                                                |  |  |  |  |  |
| Heritable. (S | Scottish equivalent of Freehold).                                                                                                                                                                                              |  |  |  |  |  |
| EPC           |                                                                                                                                                                                                                                |  |  |  |  |  |
| See legal p   | ack                                                                                                                                                                                                                            |  |  |  |  |  |