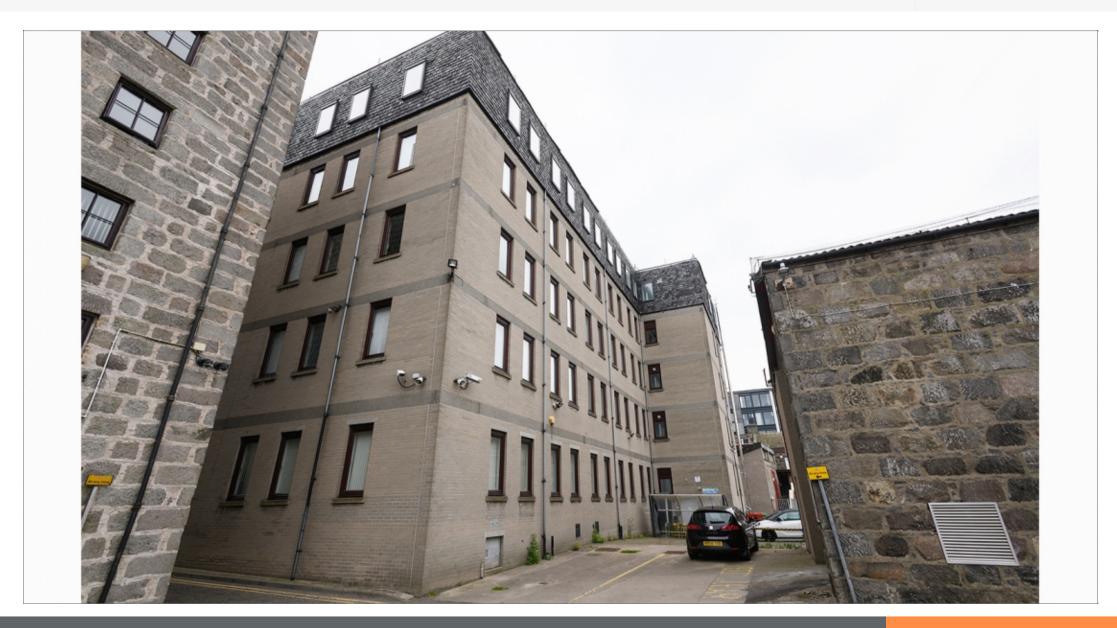

#### Description

The property comprises a five-storey detached office building largely set out as open plan space. The specification of the property includes, suspended tiled ceilings, comfort cooling system, an 8 person passenger lift and car parking for 51 cars in close proximity to the property (car park to the rear and at James Street).