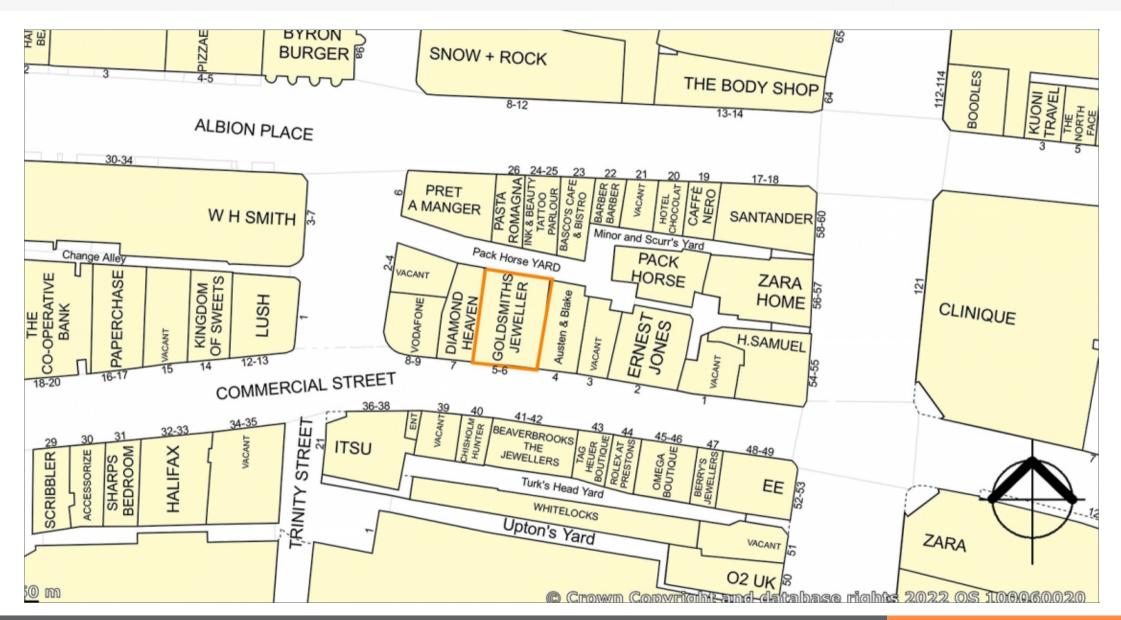

### **Freehold Retail Investment in Leeds City Centre**

- Excellent pedestrianised retail location between the Trinity Leeds Shopping Centre and Briggate in Central Leeds
- Rare Opportunity to purchase a well let Retail Investment in Leeds City Centre
- Wholly let to Watches of Switzerland Company Limited trading as Goldsmiths
- Renewed lease from June 2020 at a re-based rent of £162,500 per annum
- Future potential residential conversion/development of upper parts (subject to lease and consents)
- Neighbouring occupiers include Beaverbrooks, Ernest Jones, Rolex at Prestons, Omega and H Samuel

#### Situation

The property is prominently located in a very busy retail pitch in Leeds city centre which is predominantly occupied by jewellery stores. The unit is situated equidistant between Briggate to the east and the north entrance to the Trinity Leeds shopping centre to the west. Nearby occupiers include Beaverbrooks, Ernest Jones, Rolex at Prestons, Omega and H Samuel.