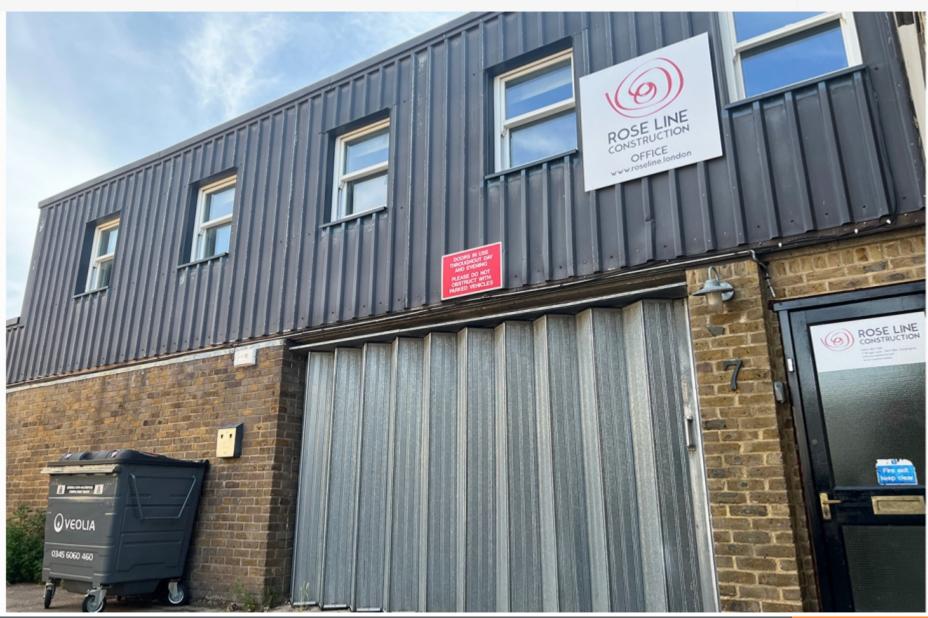

### **Vacant Industrial/Office in the heart of Teddington**

- Affluent and Popular South West London Location
- Industrial/ Office accommodation totaling approximately 228.81 sq. m. (2,463 sq. ft.) over ground and first floors
- · Located within a secluded mews on a private road
- VAT Free Opportunity
- Very few Industrial properties within the Teddington area
- Future development/ conversion potential to residential (subject to planning and necessary consents)
- Teddington has been voted "the best place to live in London" by the Sunday Times 2021

### Situation

Teddington is an affluent and well sought after suburb in south-west London in the London Borough of Richmond upon Thames. In 2021, Teddington was named as the best place to live in London by The Sunday Times. It benefits from its close proximity to a number of other towns in South West London with Twickenham 2 miles to the north, Richmond 3 miles to the north and Central London approximately 12 miles to the east. The property is situated in the centre of Teddington just to the south of High Street (A313) on Plough Lane, a private road providing a mews of commercial and residential accommodation. Teddington Railway Station is within a 6 minute walk from the property.

### **Description**

The property provides a two storey industrial building providing workshop/ storage space on the ground floor with office accommodation at first floor level. The property benefits from a ground floor loading door as well as W/C and kitchenette facilities on each floor.