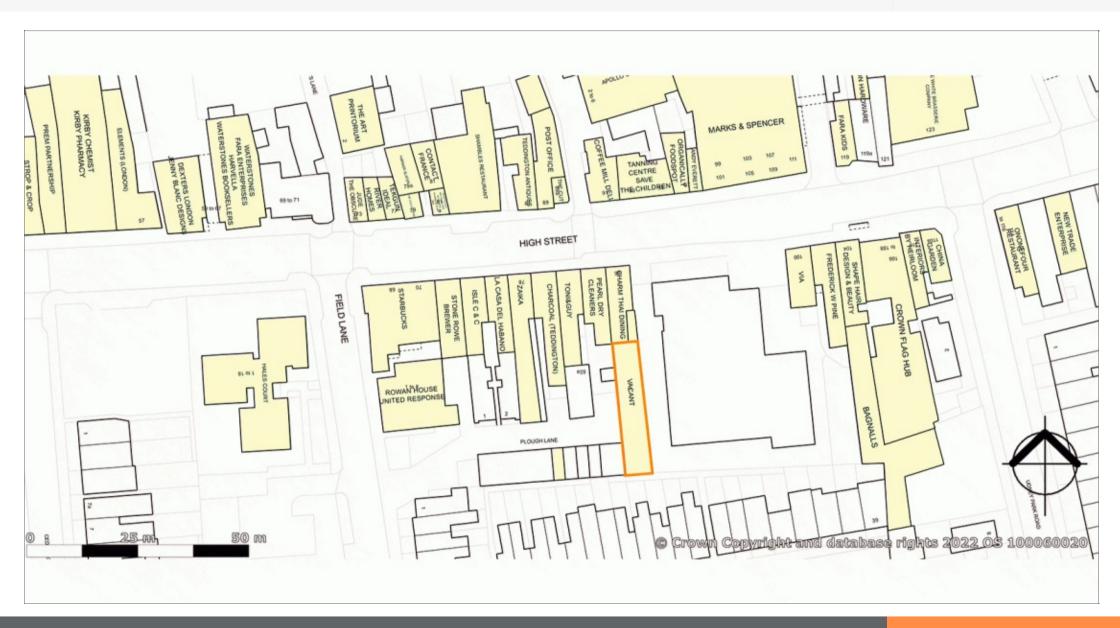

### **Vacant Industrial/Office in the heart of Teddington**

- Affluent and Popular South West London Location
- Industrial/ Office accommodation totaling approximately 228.81 sq. m. (2,463 sq. ft.) over ground and first floors
- · Located within a secluded mews on a private road
- VAT Free Opportunity
- Very few Industrial properties within the Teddington area
- Future development/ conversion potential to residential (subject to planning and necessary consents)
- Teddington has been voted "the best place to live in London" by the Sunday Times 2021

### Situation

Teddington is an affluent and well sought after suburb in south-west London in the London Borough of Richmond upon Thames. In 2021, Teddington was named as the best place to live in London by The Sunday Times. It benefits from its close proximity to a number of other towns in South West London with Twickenham 2 miles to the north, Richmond 3 miles to the north and Central London approximately 12 miles to the east. The property is situated in the centre of Teddington just to the south of High Street (A313) on Plough Lane, a private road providing a mews of commercial and residential accommodation. Teddington Railway Station is within a 6 minute walk from the property.