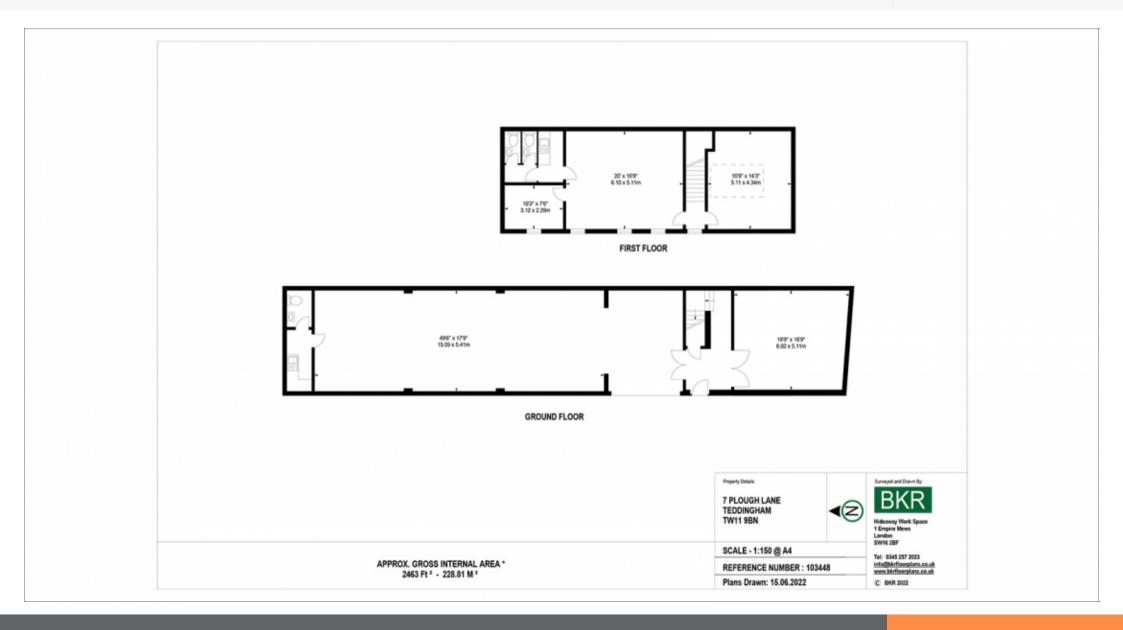

## **Tenancy & Accommodation**

| Floor                              |                   | Floor Areas<br>Approx sq m | Floor Areas<br>Approx sq ft | Tenant            |
|------------------------------------|-------------------|----------------------------|-----------------------------|-------------------|
| Ground                             | Workshop/ Storage | 152.54                     | (1,642)                     | VACANT POSSESSION |
| First                              | Office            | 76.27                      | (821)                       | VACANT POSSESSION |
| Total Approximate Floor Area (GIA) |                   | 228.81                     | (2,463)                     |                   |