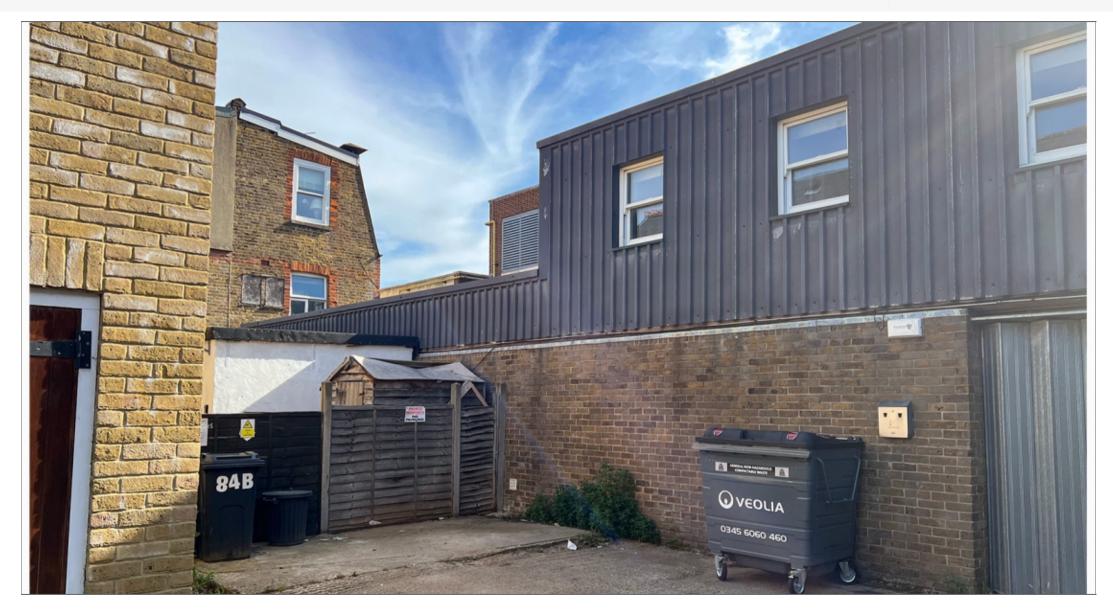

### Situation

Teddington is an affluent and well sought after suburb in south-west London in the London Borough of Richmond upon Thames. In 2021, Teddington was named as the best place to live in London by The Sunday Times. It benefits from its close proximity to a number of other towns in South West London with Twickenham 2 miles to the north, Richmond 3 miles to the north and Central London approximately 12 miles to the east. The property is situated in the centre of Teddington just to the south of High Street (A313) on Plough Lane, a private road providing a mews of commercial and residential accommodation. Teddington Railway Station is within a 6 minute walk from the property.

### **Description**

The property provides a two storey industrial building providing workshop/ storage space on the ground floor with office accommodation at first floor level. The property benefits from a ground floor loading door as well as W/C and kitchenette facilities on each floor.