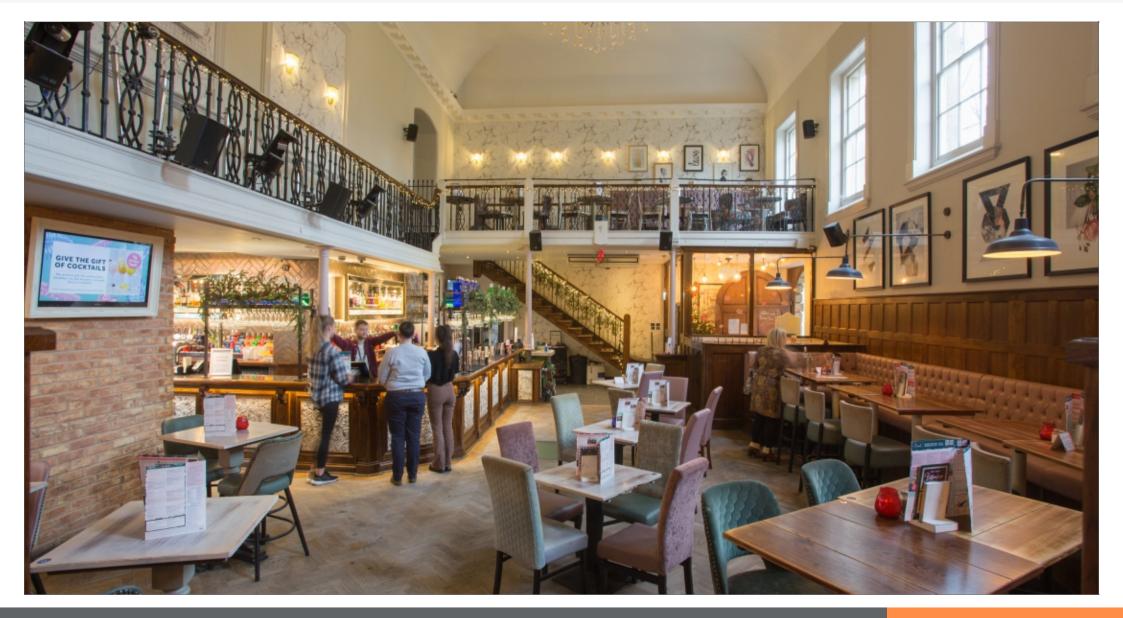

#### **Tenancy & Accommodation**

| Floor                                         | Use                                | Floor Areas<br>Approx sq m | Floor Areas<br>Approx sq ft | Tenant                                            | Term                                              | Rent p.a.x. | Reviews/(Reversion)                                            |
|-----------------------------------------------|------------------------------------|----------------------------|-----------------------------|---------------------------------------------------|---------------------------------------------------|-------------|----------------------------------------------------------------|
| Ground<br>Mezzanine                           | Public House                       | 511.00 sq m                | (5,500 sq ft)               | INTERTAIN (BARS) LTD<br>t/a Slug & Lettuce<br>(1) | 25 years from 18/05/2016<br>until 2041            | £90,000     | 18/05/2026<br>and 5 yearly<br>(17/05/2041)                     |
| Outdoor Terrace                               | Beer Garden                        |                            |                             | INTERTAIN (BARS) LTD<br>t/a Slug & Lettuce        | 25 years from 18/05/2016<br>until 2041            | £6,668.88   | 18/05/2022<br>Annual RPI linked rent increases<br>(17/05/2041) |
| First<br>Second                               | 8 Student Flats<br>9 Student Flats | Not Measured               |                             | THE FUTURELETS LTD<br>(2)                         | 21 years from 27/07/2017<br>until 2038<br>(3) (4) | £106,648    | Annual Rental Increases<br>of 1.5%<br>(27/07/2038)             |
| Total Approximate<br>Commercial<br>Floor Area |                                    | 511.00 sq m                | (5,500 sq ft)               |                                                   |                                                   | £203,316.88 |                                                                |