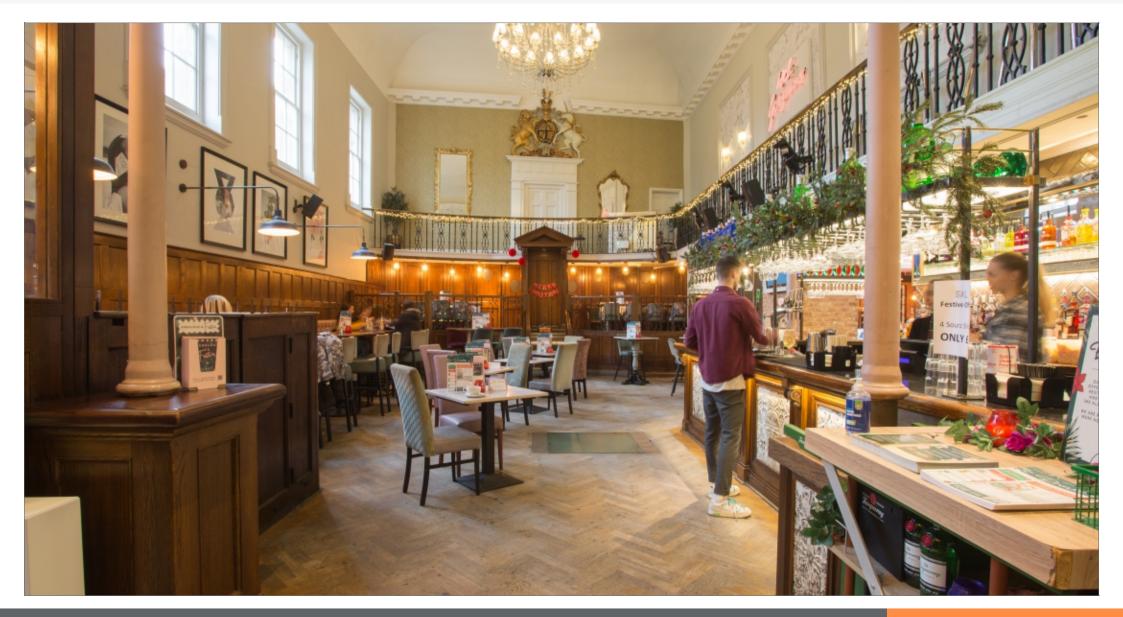

#### **Tenancy & Accommodation**

| Floor                                         | Use                                | Floor Areas<br>Approx sq m | Floor Areas<br>Approx sq ft | Tenant                                            | Term                                              | Rent p.a.x. | Reviews/(Reversion)                                            |
|-----------------------------------------------|------------------------------------|----------------------------|-----------------------------|---------------------------------------------------|---------------------------------------------------|-------------|----------------------------------------------------------------|
| Ground<br>Mezzanine                           | Public House                       | 511.00 sq m                | (5,500 sq ft)               | INTERTAIN (BARS) LTD<br>t/a Slug & Lettuce<br>(1) | 25 years from 18/05/2016<br>until 2041            | £90,000     | 18/05/2026<br>and 5 yearly<br>(17/05/2041)                     |
| Outdoor Terrace                               | Beer Garden                        |                            |                             | INTERTAIN (BARS) LTD<br>t/a Slug & Lettuce        | 25 years from 18/05/2016<br>until 2041            | £6,668.88   | 18/05/2022<br>Annual RPI linked rent increases<br>(17/05/2041) |
| First<br>Second                               | 8 Student Flats<br>9 Student Flats | Not Measured               |                             | THE FUTURELETS LTD<br>(2)                         | 21 years from 27/07/2017<br>until 2038<br>(3) (4) | £106,648    | Annual Rental Increases<br>of 1.5%<br>(27/07/2038)             |
| Total Approximate<br>Commercial<br>Floor Area |                                    | 511.00 sq m                | (5,500 sq ft)               |                                                   |                                                   | £203,316.88 |                                                                |