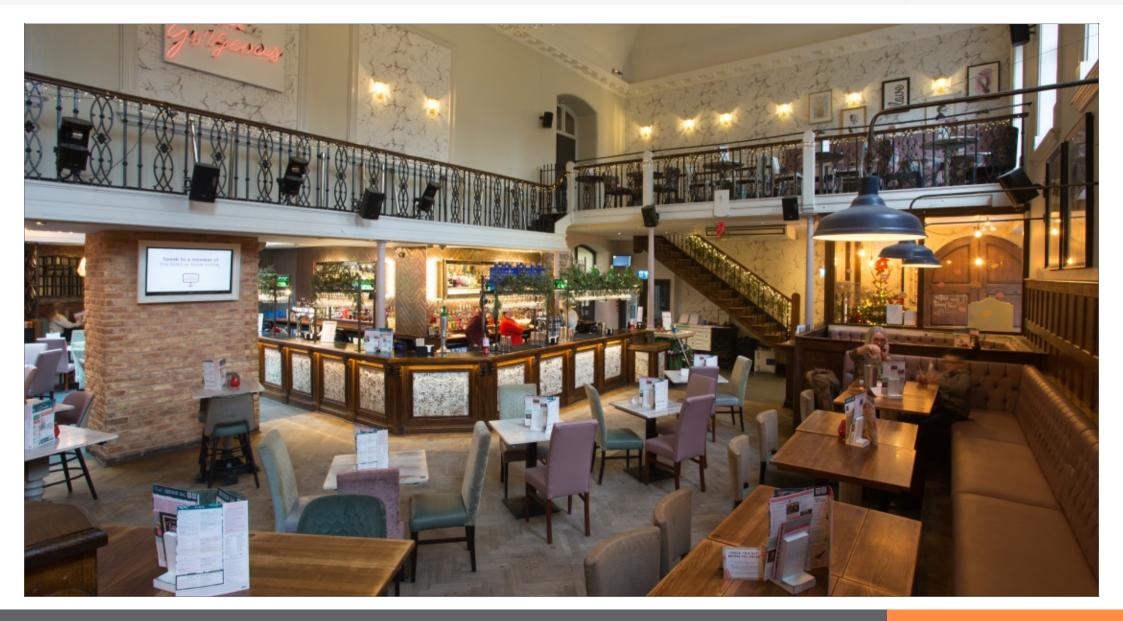

#### **Tenancy & Accommodation**

| Floor                                         | Use                                | Floor Areas<br>Approx sq m | Floor Areas<br>Approx sq ft | Tenant                                            | Term                                              | Rent p.a.x. | Reviews/(Reversion)                                            |
|-----------------------------------------------|------------------------------------|----------------------------|-----------------------------|---------------------------------------------------|---------------------------------------------------|-------------|----------------------------------------------------------------|
| Ground<br>Mezzanine                           | Public House                       | 511.00 sq m                | (5,500 sq ft)               | INTERTAIN (BARS) LTD<br>t/a Slug & Lettuce<br>(1) | 25 years from 18/05/2016<br>until 2041            | £90,000     | 18/05/2026<br>and 5 yearly<br>(17/05/2041)                     |
| Outdoor Terrace                               | Beer Garden                        |                            |                             | INTERTAIN (BARS) LTD<br>t/a Slug & Lettuce        | 25 years from 18/05/2016<br>until 2041            | £6,668.88   | 18/05/2022<br>Annual RPI linked rent increases<br>(17/05/2041) |
| First<br>Second                               | 8 Student Flats<br>9 Student Flats | Not Measured               |                             | THE FUTURELETS LTD<br>(2)                         | 21 years from 27/07/2017<br>until 2038<br>(3) (4) | £106,648    | Annual Rental Increases<br>of 1.5%<br>(27/07/2038)             |
| Total Approximate<br>Commercial<br>Floor Area |                                    | 511.00 sq m                | (5,500 sq ft)               |                                                   |                                                   | £203,316.88 |                                                                |