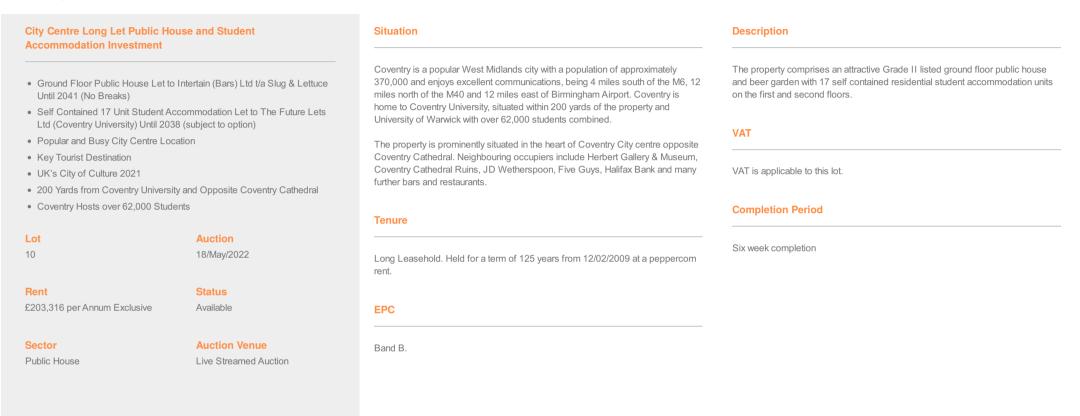

For sale by Auction on 18/May/2022 (unless sold or withdrawn prior)

**City Centre Long Let Public House and Student Accommodation Investment** 

For sale by Auction on 18/May/2022 (unless sold or withdrawn prior)

#### **Tenancy & Accommodation**

| Floor                                         | Use                                | Floor Areas<br>Approx sq m | Floor Areas<br>Approx sq ft | Tenant                                            | Term                                              | Rent p.a.x. | Reviews/(Reversion)                                            |
|-----------------------------------------------|------------------------------------|----------------------------|-----------------------------|---------------------------------------------------|---------------------------------------------------|-------------|----------------------------------------------------------------|
| Ground<br>Mezzanine                           | Public House                       | 511.00 sq m                | (5,500 sq ft)               | INTERTAIN (BARS) LTD<br>t/a Slug & Lettuce<br>(1) | 25 years from 18/05/2016<br>until 2041            | £90,000     | 18/05/2026<br>and 5 yearly<br>(17/05/2041)                     |
| Outdoor Terrace                               | Beer Garden                        |                            |                             | INTERTAIN (BARS) LTD<br>t/a Slug & Lettuce        | 25 years from 18/05/2016<br>until 2041            | £6,668.88   | 18/05/2022<br>Annual RPI linked rent increases<br>(17/05/2041) |
| First<br>Second                               | 8 Student Flats<br>9 Student Flats | Not Measured               |                             | THE FUTURELETS LTD<br>(2)                         | 21 years from 27/07/2017<br>until 2038<br>(3) (4) | £106,648    | Annual Rental Increases<br>of 1.5%<br>(27/07/2038)             |
| Total Approximate<br>Commercial<br>Floor Area |                                    | 511.00 sq m                | (5,500 sq ft)               |                                                   |                                                   | £203,316.88 |                                                                |

(1) For the year ending 27/09/2020 INTERTAIN (BARS) LTD reported a Turnover of £16,231,000, a Pre-Tax Profit of negative £6,876,000 and a Net Worth of negative £44,247,000.

(2) THE FUTURELETS LTD (CRN 09136328) provide good quality private accommodation exclusively to students of Coventry University. (www.futurelets.co.uk) The Future Lets Ltd is wholly owned by Coventry University. (3) The lease provides the tenant the option to determine the lease on 27/07/2027.