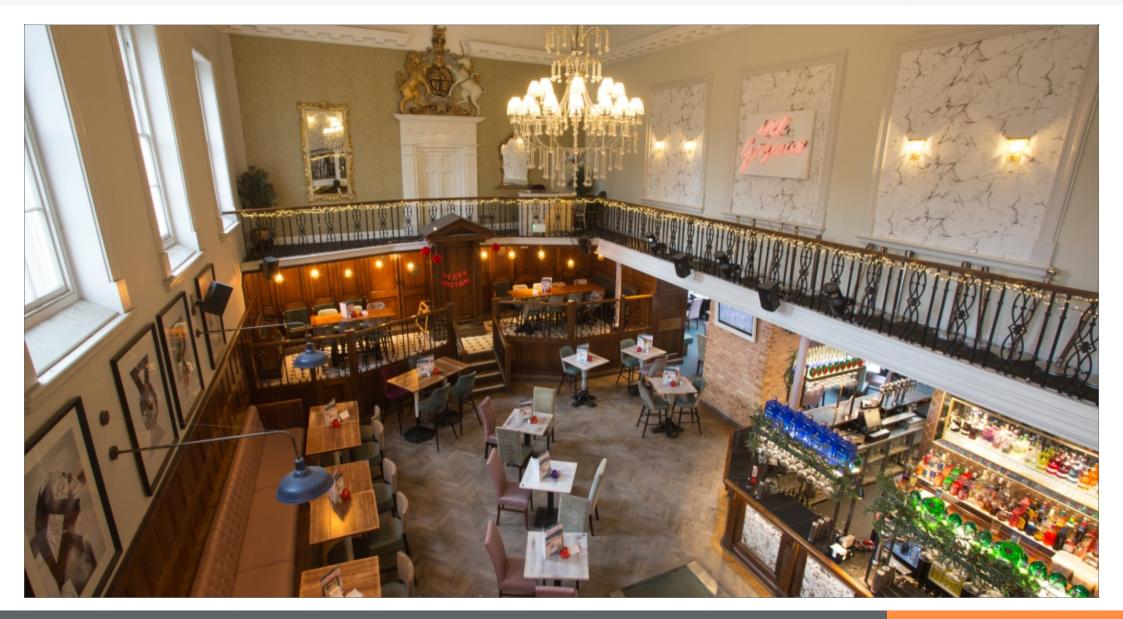

#### **Tenancy & Accommodation**

| Floor                                         | Use                                | Floor Areas<br>Approx sq m | Floor Areas<br>Approx sq ft | Tenant                                            | Term                                              | Rent p.a.x. | Reviews/(Reversion)                                            |
|-----------------------------------------------|------------------------------------|----------------------------|-----------------------------|---------------------------------------------------|---------------------------------------------------|-------------|----------------------------------------------------------------|
| Ground<br>Mezzanine                           | Public House                       | 511.00 sq m                | (5,500 sq ft)               | INTERTAIN (BARS) LTD<br>t/a Slug & Lettuce<br>(1) | 25 years from 18/05/2016<br>until 2041            | £90,000     | 18/05/2026<br>and 5 yearly<br>(17/05/2041)                     |
| Outdoor Terrace                               | Beer Garden                        |                            |                             | INTERTAIN (BARS) LTD<br>t/a Slug & Lettuce        | 25 years from 18/05/2016<br>until 2041            | £6,668.88   | 18/05/2022<br>Annual RPI linked rent increases<br>(17/05/2041) |
| First<br>Second                               | 8 Student Flats<br>9 Student Flats | Not Measured               |                             | THE FUTURELETS LTD<br>(2)                         | 21 years from 27/07/2017<br>until 2038<br>(3) (4) | £106,648    | Annual Rental Increases<br>of 1.5%<br>(27/07/2038)             |
| Total Approximate<br>Commercial<br>Floor Area |                                    | 511.00 sq m                | (5,500 sq ft)               |                                                   |                                                   | £203,316.88 |                                                                |