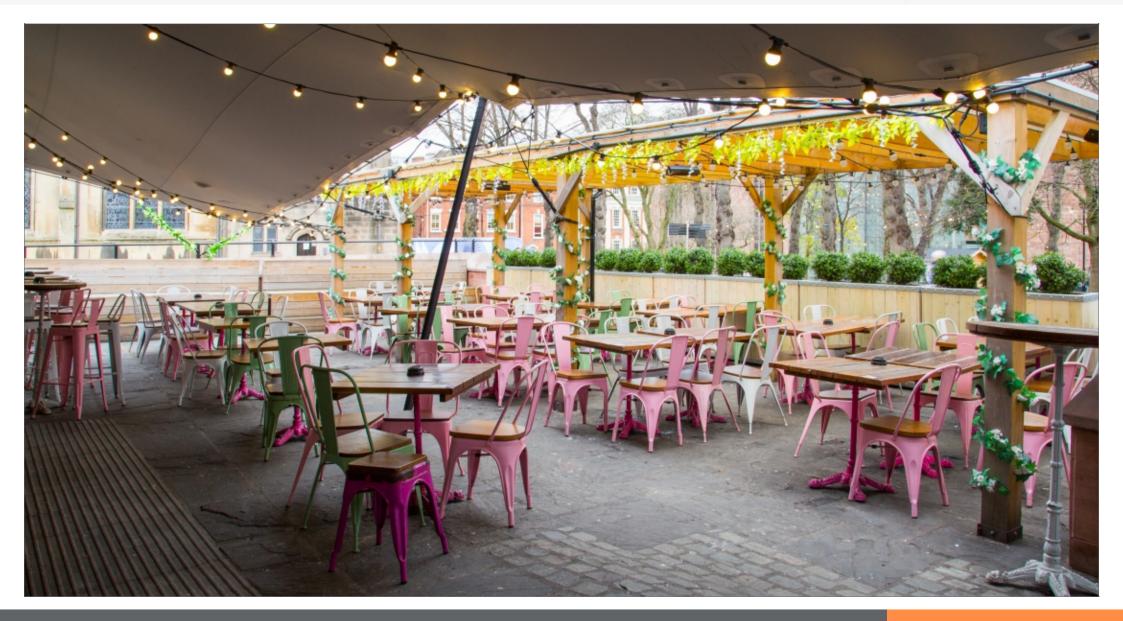

#### **Tenancy & Accommodation**

| Floor                                         | Use                                | Floor Areas<br>Approx sq m | Floor Areas<br>Approx sq ft | Tenant                                            | Term                                              | Rent p.a.x. | Reviews/(Reversion)                                            |
|-----------------------------------------------|------------------------------------|----------------------------|-----------------------------|---------------------------------------------------|---------------------------------------------------|-------------|----------------------------------------------------------------|
| Ground<br>Mezzanine                           | Public House                       | 511.00 sq m                | (5,500 sq ft)               | INTERTAIN (BARS) LTD<br>t/a Slug & Lettuce<br>(1) | 25 years from 18/05/2016<br>until 2041            | £90,000     | 18/05/2026<br>and 5 yearly<br>(17/05/2041)                     |
| Outdoor Terrace                               | Beer Garden                        |                            |                             | INTERTAIN (BARS) LTD<br>t/a Slug & Lettuce        | 25 years from 18/05/2016<br>until 2041            | £6,668.88   | 18/05/2022<br>Annual RPI linked rent increases<br>(17/05/2041) |
| First<br>Second                               | 8 Student Flats<br>9 Student Flats | Not Measured               |                             | THE FUTURELETS LTD<br>(2)                         | 21 years from 27/07/2017<br>until 2038<br>(3) (4) | £106,648    | Annual Rental Increases<br>of 1.5%<br>(27/07/2038)             |
| Total Approximate<br>Commercial<br>Floor Area |                                    | 511.00 sq m                | (5,500 sq ft)               |                                                   |                                                   | £203,316.88 |                                                                |