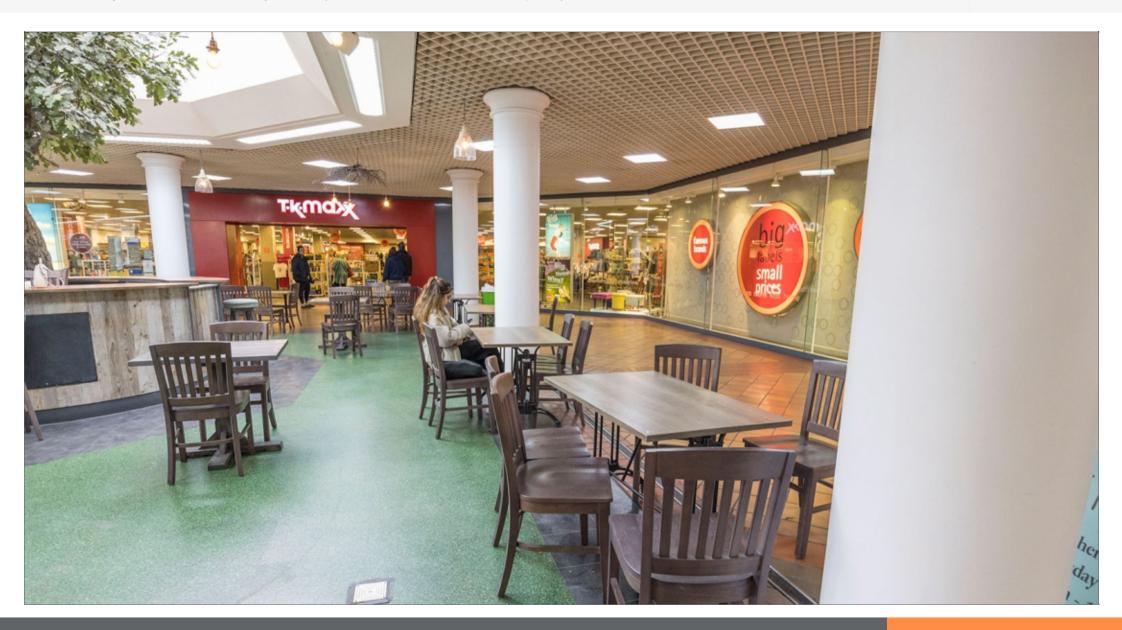

#### **Property Information**

| Substantial Department Store Investment     Let to TJX UK (t/a TK Maxx)                                                           |                       | Location                                                   |                                                                                                                                             | Description<br>The property comprises a large single floor Department Store, forming part of the |  |
|-----------------------------------------------------------------------------------------------------------------------------------|-----------------------|------------------------------------------------------------|---------------------------------------------------------------------------------------------------------------------------------------------|--------------------------------------------------------------------------------------------------|--|
|                                                                                                                                   |                       | Miles 10 miles south of Leeds, 24 miles north of Sheffield |                                                                                                                                             |                                                                                                  |  |
| Immediate Asset Management Opportunities                                                                                          |                       | Roads                                                      | A61, A642 M1 (Junction 40)                                                                                                                  | larger Ridings Shopping Centre.                                                                  |  |
| Approximately 22,505 sq ft                                                                                                        |                       | Rail                                                       | Wakefield Westgate (direct link to London King's Cross) and Wakefield Kirkgate Railway                                                      |                                                                                                  |  |
| <ul> <li>Forms part of The Ridings Shopping Centre</li> </ul>                                                                     |                       |                                                            |                                                                                                                                             | VAT                                                                                              |  |
| Excellent location close to the main entrance of The Ridings Shopping     Centre                                                  |                       | Air                                                        | Leeds/Bradford Airport                                                                                                                      |                                                                                                  |  |
| Other occupiers in the shopping centre include Marks & Spencer,<br>Primark, Superdrug, Morrisons, Boots the Chemist and Poundland |                       | Situation                                                  |                                                                                                                                             | VAT is applicable to this lot.                                                                   |  |
| Located close to Merchant Gate Regeneration Scheme                                                                                |                       |                                                            |                                                                                                                                             | Completion Period                                                                                |  |
| Lot                                                                                                                               | Auction               |                                                            | y is situated on the Upper Mall level of The Ridings Shopping Centre,<br>ated in the heart of Wakefield City Centre, a short walk from both |                                                                                                  |  |
| 27                                                                                                                                | 18/May/2022           | 18/May/2022 Wakefield W                                    | Vestgate and Wakefield Kirkgate Railway Stations. The Ridings                                                                               | Eight Week Completion                                                                            |  |
|                                                                                                                                   |                       | 11 0                                                       | entre houses occupiers including Marks & Spencer, Primark,<br>Morrisons, Boots the Chemist and Poundland. The shopping centre               |                                                                                                  |  |
| Rent                                                                                                                              | Status                | 1 0.                                                       | approximately 100 units providing over 345,000 sq ft of retail                                                                              |                                                                                                  |  |
| £250,000 per Annum Exclusive                                                                                                      | Available             |                                                            | ation and provides car parking for approximately 1,070 cars over 3 car<br>with direct access to the mall.                                   |                                                                                                  |  |
| Sector                                                                                                                            | Auction Venue         | -                                                          |                                                                                                                                             |                                                                                                  |  |
| High Street Retail                                                                                                                | Live Streamed Auction | Tenure                                                     |                                                                                                                                             |                                                                                                  |  |
|                                                                                                                                   |                       | Long Lease                                                 | hold. Held for a term of 125 years (less 12 days) from 17th October                                                                         |                                                                                                  |  |