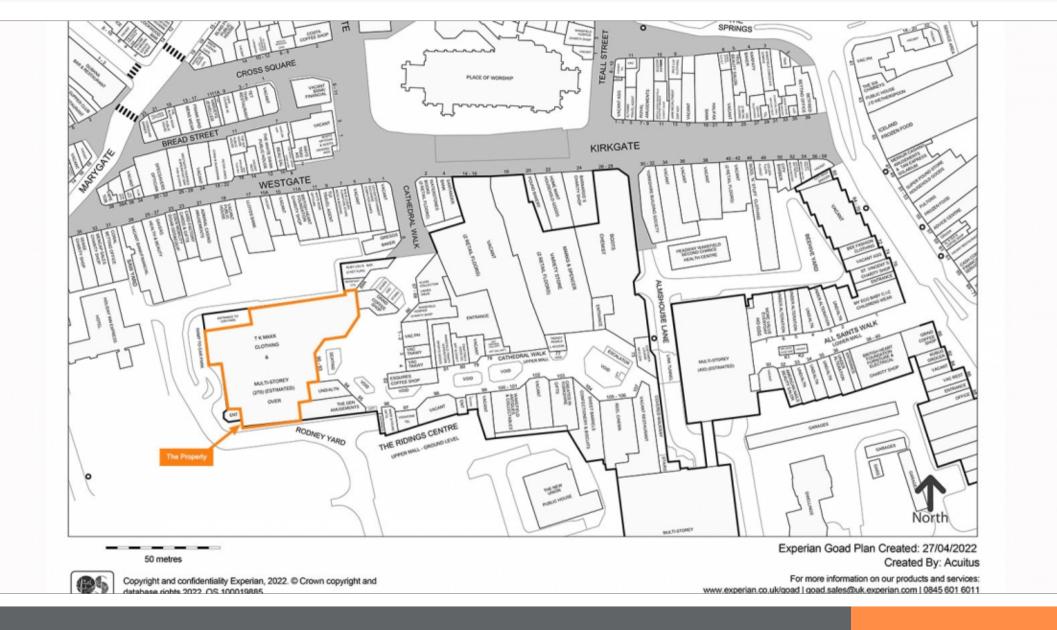

#### **Property Information**

| Substantial Department Store Investment     Let to TJX UK (t/a TK Maxx)                                                           |                       | Location                                                   |                                                                                                                                             | Description<br>The property comprises a large single floor Department Store, forming part of the |  |
|-----------------------------------------------------------------------------------------------------------------------------------|-----------------------|------------------------------------------------------------|---------------------------------------------------------------------------------------------------------------------------------------------|--------------------------------------------------------------------------------------------------|--|
|                                                                                                                                   |                       | Miles 10 miles south of Leeds, 24 miles north of Sheffield |                                                                                                                                             |                                                                                                  |  |
| Immediate Asset Management Opportunities                                                                                          |                       | Roads                                                      | A61, A642 M1 (Junction 40)                                                                                                                  | larger Ridings Shopping Centre.                                                                  |  |
| Approximately 22,505 sq ft                                                                                                        |                       | Rail                                                       | Wakefield Westgate (direct link to London King's Cross) and Wakefield Kirkgate Railway                                                      |                                                                                                  |  |
| <ul> <li>Forms part of The Ridings Shopping Centre</li> </ul>                                                                     |                       |                                                            |                                                                                                                                             | VAT                                                                                              |  |
| Excellent location close to the main entrance of The Ridings Shopping     Centre                                                  |                       | Air                                                        | Leeds/Bradford Airport                                                                                                                      |                                                                                                  |  |
| Other occupiers in the shopping centre include Marks & Spencer,<br>Primark, Superdrug, Morrisons, Boots the Chemist and Poundland |                       | Situation                                                  |                                                                                                                                             | VAT is applicable to this lot.                                                                   |  |
| Located close to Merchant Gate Regeneration Scheme                                                                                |                       |                                                            |                                                                                                                                             | Completion Period                                                                                |  |
| Lot                                                                                                                               | Auction               |                                                            | y is situated on the Upper Mall level of The Ridings Shopping Centre,<br>ated in the heart of Wakefield City Centre, a short walk from both |                                                                                                  |  |
| 27                                                                                                                                | 18/May/2022           | 18/May/2022 Wakefield W                                    | Vestgate and Wakefield Kirkgate Railway Stations. The Ridings                                                                               | Eight Week Completion                                                                            |  |
|                                                                                                                                   |                       | 11 0                                                       | entre houses occupiers including Marks & Spencer, Primark,<br>Morrisons, Boots the Chemist and Poundland. The shopping centre               |                                                                                                  |  |
| Rent                                                                                                                              | Status                | 1 0.                                                       | approximately 100 units providing over 345,000 sq ft of retail                                                                              |                                                                                                  |  |
| £250,000 per Annum Exclusive                                                                                                      | Available             |                                                            | ation and provides car parking for approximately 1,070 cars over 3 car<br>with direct access to the mall.                                   |                                                                                                  |  |
| Sector                                                                                                                            | Auction Venue         | -                                                          |                                                                                                                                             |                                                                                                  |  |
| High Street Retail                                                                                                                | Live Streamed Auction | Tenure                                                     |                                                                                                                                             |                                                                                                  |  |
|                                                                                                                                   |                       | Long Lease                                                 | hold. Held for a term of 125 years (less 12 days) from 17th October                                                                         |                                                                                                  |  |