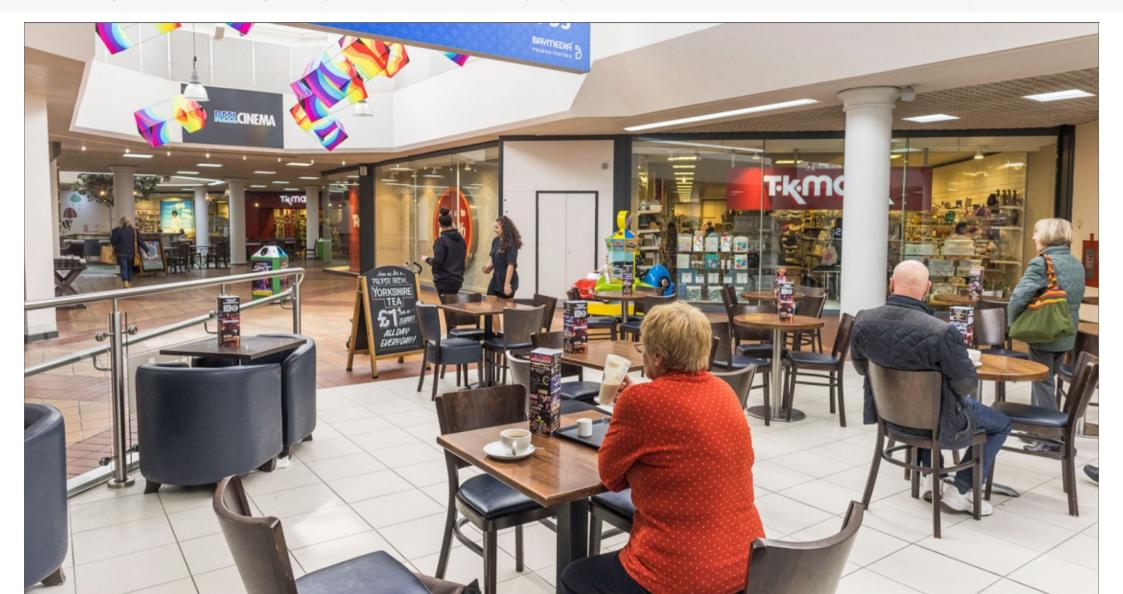

#### **Property Information**

| Substantial Department Store Investment     Let to TJX UK (t/a TK Maxx)                                                           |                       | Location                                                   |                                                                                                                                             | Description<br>The property comprises a large single floor Department Store, forming part of the |  |
|-----------------------------------------------------------------------------------------------------------------------------------|-----------------------|------------------------------------------------------------|---------------------------------------------------------------------------------------------------------------------------------------------|--------------------------------------------------------------------------------------------------|--|
|                                                                                                                                   |                       | Miles 10 miles south of Leeds, 24 miles north of Sheffield |                                                                                                                                             |                                                                                                  |  |
| Immediate Asset Management Opportunities                                                                                          |                       | Roads                                                      | A61, A642 M1 (Junction 40)                                                                                                                  | larger Ridings Shopping Centre.                                                                  |  |
| Approximately 22,505 sq ft                                                                                                        |                       | Rail                                                       | Wakefield Westgate (direct link to London King's Cross) and Wakefield Kirkgate Railway                                                      |                                                                                                  |  |
| <ul> <li>Forms part of The Ridings Shopping Centre</li> </ul>                                                                     |                       |                                                            |                                                                                                                                             | VAT                                                                                              |  |
| Excellent location close to the main entrance of The Ridings Shopping     Centre                                                  |                       | Air                                                        | Leeds/Bradford Airport                                                                                                                      |                                                                                                  |  |
| Other occupiers in the shopping centre include Marks & Spencer,<br>Primark, Superdrug, Morrisons, Boots the Chemist and Poundland |                       | Situation                                                  |                                                                                                                                             | VAT is applicable to this lot.                                                                   |  |
| Located close to Merchant Gate Regeneration Scheme                                                                                |                       |                                                            |                                                                                                                                             | Completion Period                                                                                |  |
| Lot                                                                                                                               | Auction               |                                                            | y is situated on the Upper Mall level of The Ridings Shopping Centre,<br>ated in the heart of Wakefield City Centre, a short walk from both |                                                                                                  |  |
| 27                                                                                                                                | 18/May/2022           | 18/May/2022 Wakefield W                                    | Vestgate and Wakefield Kirkgate Railway Stations. The Ridings                                                                               | Eight Week Completion                                                                            |  |
|                                                                                                                                   |                       | 11 0                                                       | entre houses occupiers including Marks & Spencer, Primark,<br>Morrisons, Boots the Chemist and Poundland. The shopping centre               |                                                                                                  |  |
| Rent                                                                                                                              | Status                | 1 0.                                                       | approximately 100 units providing over 345,000 sq ft of retail                                                                              |                                                                                                  |  |
| £250,000 per Annum Exclusive                                                                                                      | Available             |                                                            | ation and provides car parking for approximately 1,070 cars over 3 car<br>with direct access to the mall.                                   |                                                                                                  |  |
| Sector                                                                                                                            | Auction Venue         | -                                                          |                                                                                                                                             |                                                                                                  |  |
| High Street Retail                                                                                                                | Live Streamed Auction | Tenure                                                     |                                                                                                                                             |                                                                                                  |  |
|                                                                                                                                   |                       | Long Lease                                                 | hold. Held for a term of 125 years (less 12 days) from 17th October                                                                         |                                                                                                  |  |