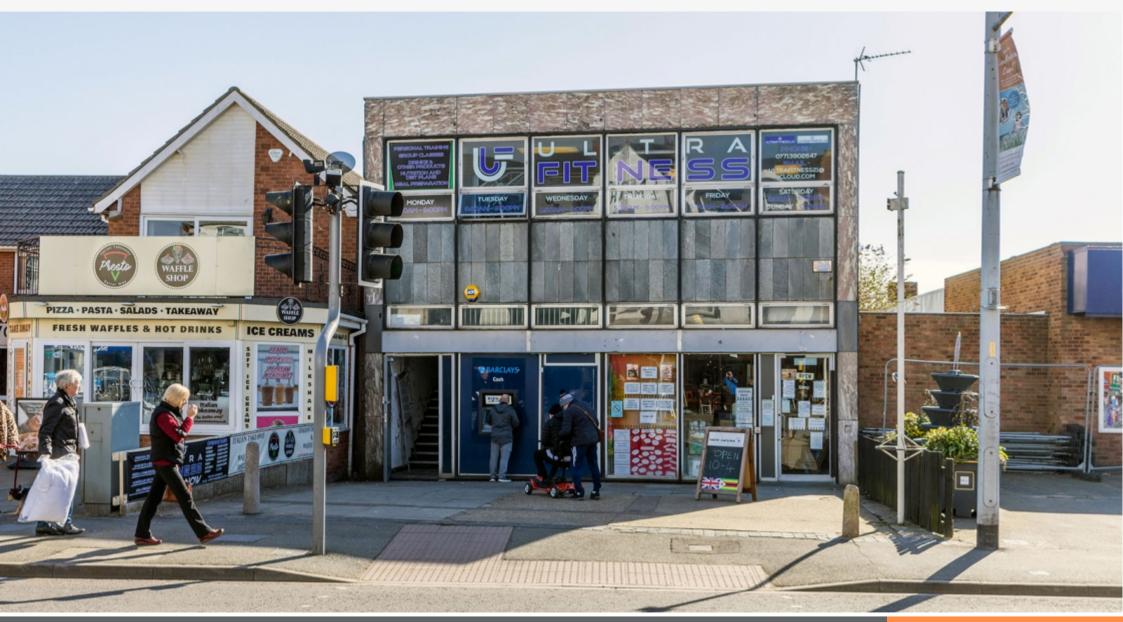

#### Situation

Mablethorpe is a seaside town on the Lincolnshire coast, located 20 miles north of Skegness, 10 miles east of Louth and 43 miles east of Lincoln. The property is situated on the southern side of the High Street in between Seacroft Road and George Street. Nearby occupiers include Heron frozen foods, Greggs, Cooplands The Original Factory Shop and The Co-op

#### Description

The property comprises a ground floor shop with ATM and a self contained gym at first floor. The gym is accessed via the High Street.