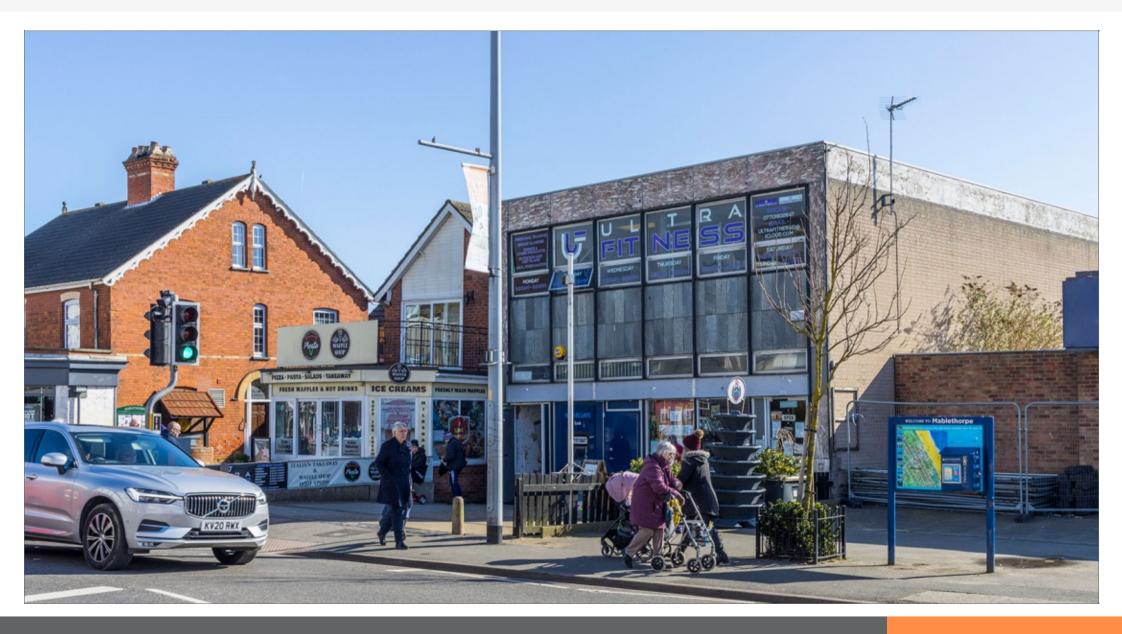

#### Situation

Mablethorpe is a seaside town on the Lincolnshire coast, located 20 miles north of Skegness, 10 miles east of Louth and 43 miles east of Lincoln. The property is situated on the southern side of the High Street in between Seacroft Road and George Street. Nearby occupiers include Heron frozen foods, Greggs, Cooplands The Original Factory Shop and The Co-op

#### Description

The property comprises a ground floor shop with ATM and a self contained gym at first floor. The gym is accessed via the High Street.