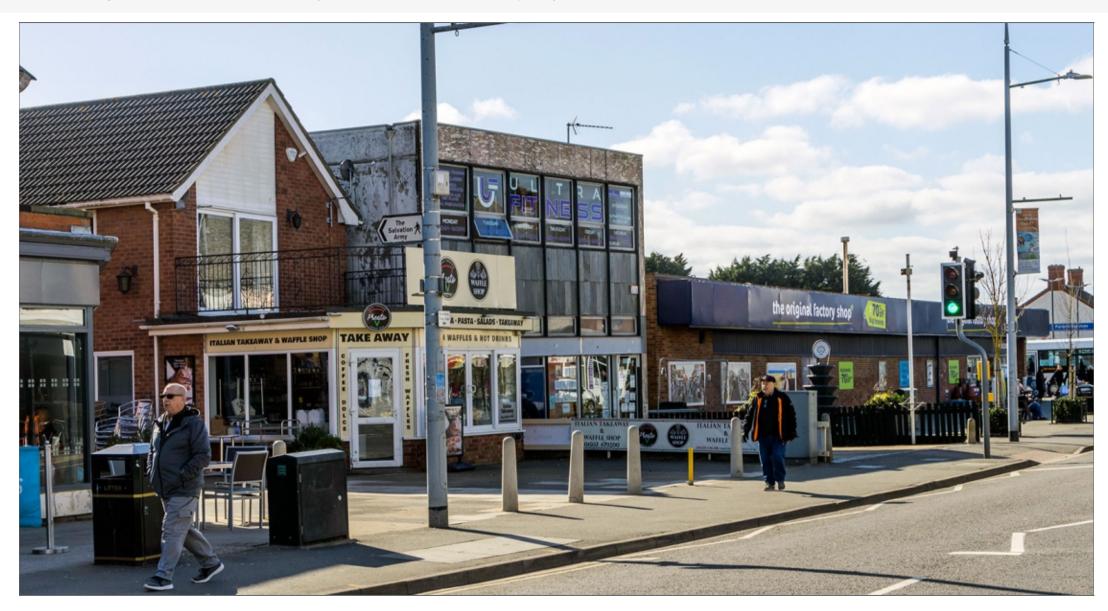

#### Situation

Mablethorpe is a seaside town on the Lincolnshire coast, located 20 miles north of Skegness, 10 miles east of Louth and 43 miles east of Lincoln. The property is situated on the southern side of the High Street in between Seacroft Road and George Street. Nearby occupiers include Heron frozen foods, Greggs, Cooplands The Original Factory Shop and The Co-op

#### Description

The property comprises a ground floor shop with ATM and a self contained gym at first floor. The gym is accessed via the High Street.