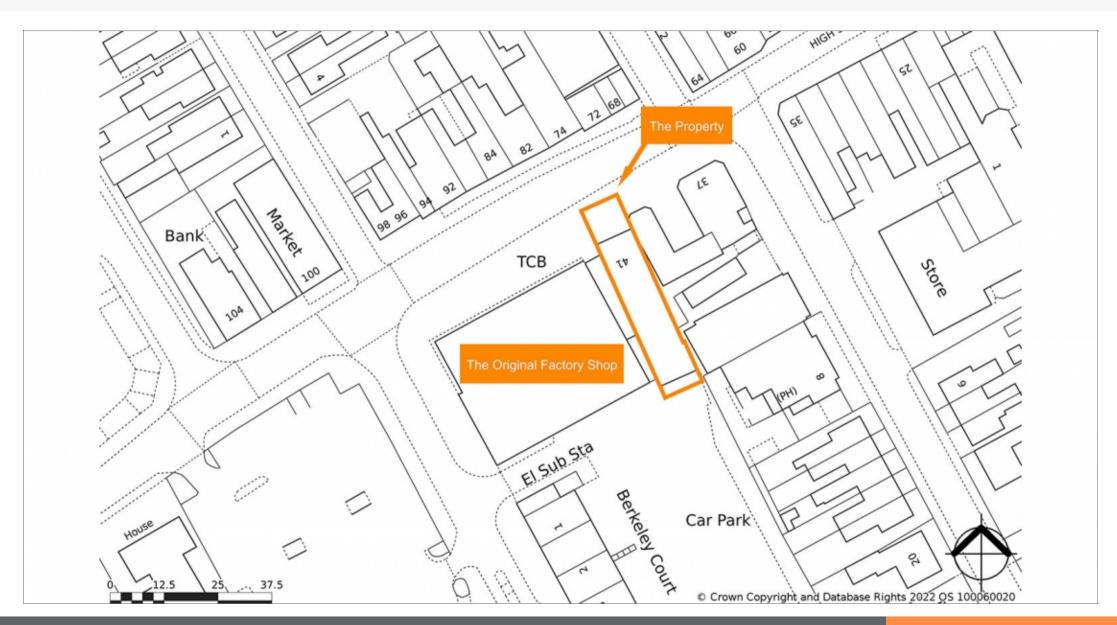

#### Situation

Mablethorpe is a seaside town on the Lincolnshire coast, located 20 miles north of Skegness, 10 miles east of Louth and 43 miles east of Lincoln. The property is situated on the southern side of the High Street in between Seacroft Road and George Street. Nearby occupiers include Heron frozen foods, Greggs, Cooplands The Original Factory Shop and The Co-op