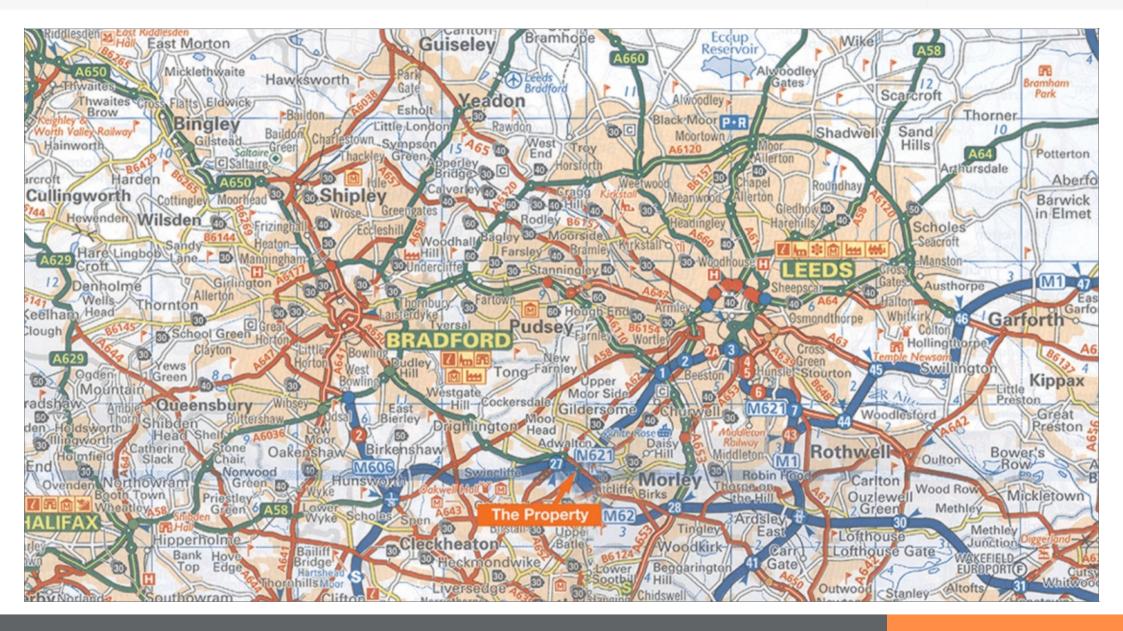

#### Location

Miles 5 miles south-west of Leeds City Centre 7 miles south-east of

Bradford, 29 miles south-west of York

Roads A643, M62 (Junction 27), M621 (Junction 27)

Rail Morley Railway Station

Air Leeds Bradford Airport

#### Situation

Morley Business Park is some 5 miles south-west of Leeds city centre, strategically located adjacent to both the M62 and M621 Motorways. The property is situated on Bruntcliffe Way, off Bruntcliffe Lane (A643), within the established Morley Business Park, a well located commercial centre. Other occupiers in the park include Lencarta Ltd, Northern Elevator Ltd, Mansys UK Ltd and several more professional services and technology companies.