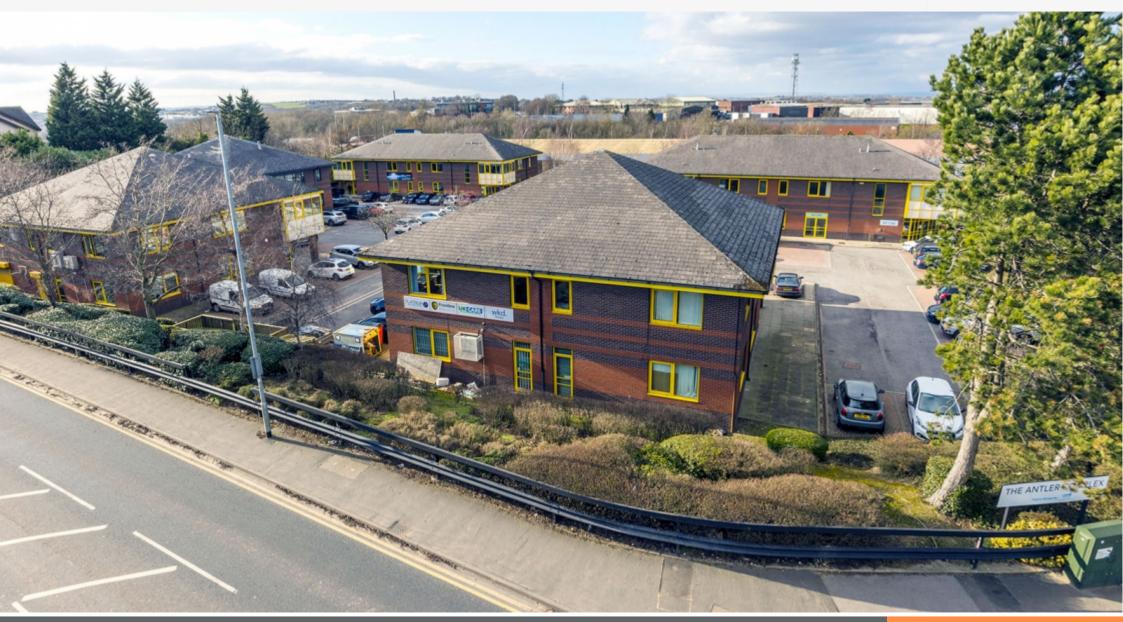

#### Situation

Morley Business Park is some 5 miles south-west of Leeds city centre, strategically located adjacent to both the M62 and M621 Motorways. The property is situated on Bruntcliffe Way, off Bruntcliffe Lane (A643), within the established Morley Business Park, a well located commercial centre. Other occupiers in the park include Lencarta Ltd, Northern Elevator Ltd, Mansys UK Ltd and several more professional services and technology companies.

#### **Description**

The property comprises an office park of 1 detached and 8 self-contained semidetached office buildings. The property benefits from a site area of approximately 0.75 hectares (1.85 acres) with a site coverage of 21%, providing car parking for approximately 100 cars.