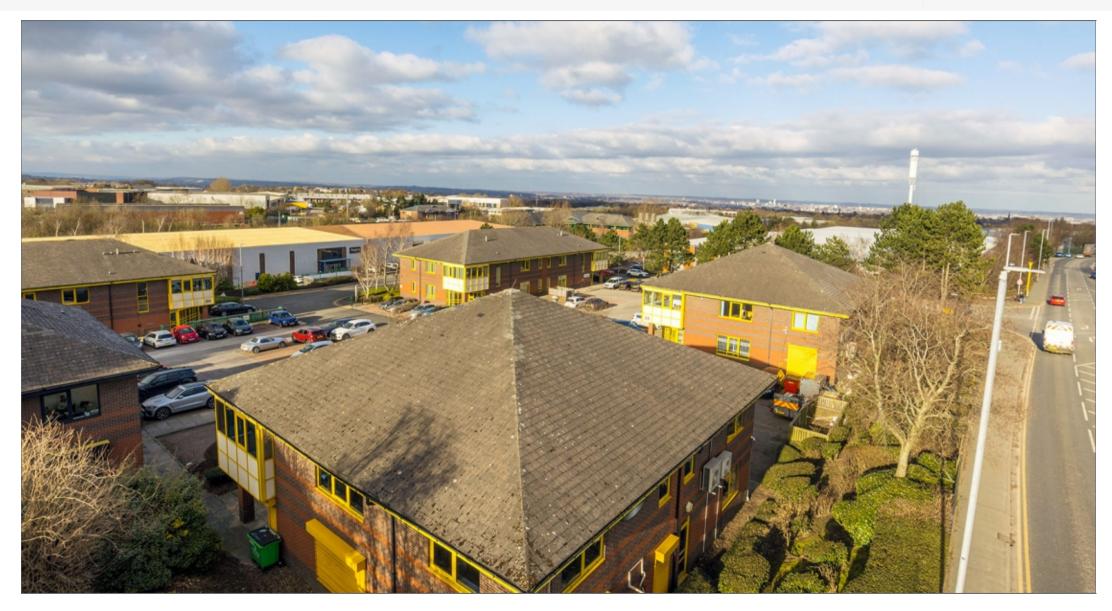

#### Situation

Morley Business Park is some 5 miles south-west of Leeds city centre, strategically located adjacent to both the M62 and M621 Motorways. The property is situated on Bruntcliffe Way, off Bruntcliffe Lane (A643), within the established Morley Business Park, a well located commercial centre. Other occupiers in the park include Lencarta Ltd, Northern Elevator Ltd, Mansys UK Ltd and several more professional services and technology companies.

#### **Description**

The property comprises an office park of 1 detached and 8 self-contained semidetached office buildings. The property benefits from a site area of approximately 0.75 hectares (1.85 acres) with a site coverage of 21%, providing car parking for approximately 100 cars.