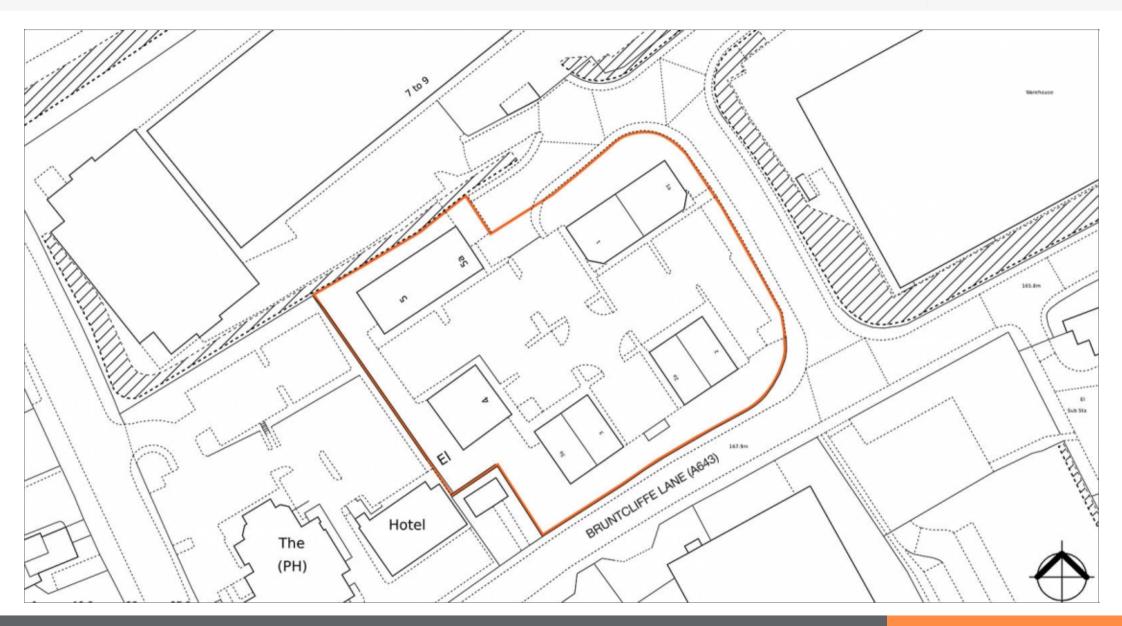

#### **Freehold Office Park Investment**

- Well Established Business Park
- 9 Pavilion Offices and Car Parking
- Total Approximate Site Area of 0.75 Hectares (1.85 Acres)
- Approximate Site Coverage of 21%
- Well Located Adjacent to M62 and M621

#### **Description**

The property comprises an office park of 1 detached and 8 self-contained semidetached office buildings. The property benefits from a site area of approximately 0.75 hectares (1.85 acres) with a site coverage of 21%, providing car parking for approximately 100 cars.