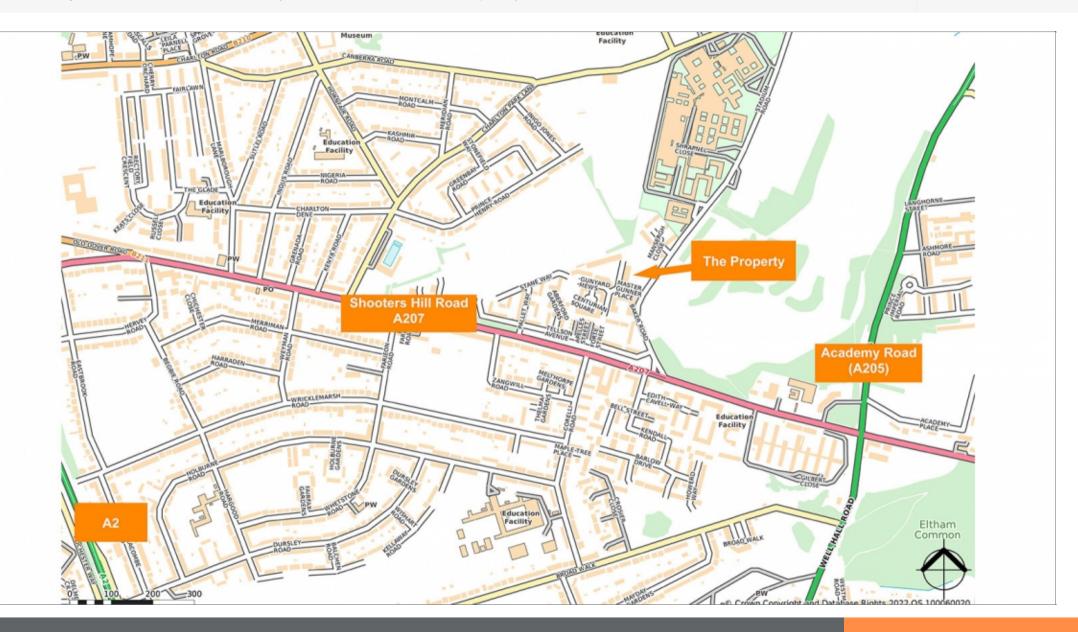

#### **Property Information**

| Telephone Mast and Roof Space Investment                                                                                          |                       | Location                                   |                                                                                                                                                                                                                                                                                                                         | Description                                                                                                                     |
|-----------------------------------------------------------------------------------------------------------------------------------|-----------------------|--------------------------------------------|-------------------------------------------------------------------------------------------------------------------------------------------------------------------------------------------------------------------------------------------------------------------------------------------------------------------------|---------------------------------------------------------------------------------------------------------------------------------|
| <ul> <li>Let to Cornerstone Telecommunications Infrastructure Limited and EE<br/>Limited &amp; Hutchison 3G UK Limited</li> </ul> |                       | Miles                                      | Woolwich town centre, 3 miles east of Greenwich, 10 miles south-east of Central London                                                                                                                                                                                                                                  | The property comprises the surface of the roof of the Building known as Greenwich Heights together with all the airspace above. |
| Roof Surface Premises with All Airspace Above                                                                                     |                       | Roads                                      | A205 (South Circular) A20, A2                                                                                                                                                                                                                                                                                           |                                                                                                                                 |
| Elevated site within the London Borough of Greenwich                                                                              |                       | Rail                                       | Woolwich Arsenal Station, Woolwich DLR                                                                                                                                                                                                                                                                                  | Completion Period                                                                                                               |
| <ul> <li>Potential Residential Extension (subject to necessary consents)</li> </ul>                                               |                       | Air                                        | London City Airport                                                                                                                                                                                                                                                                                                     |                                                                                                                                 |
| <ul> <li>Immediate Asset Management Opportunities from Outstanding Rent<br/>Review</li> </ul>                                     |                       |                                            |                                                                                                                                                                                                                                                                                                                         | Six week completion                                                                                                             |
|                                                                                                                                   |                       | Situation                                  |                                                                                                                                                                                                                                                                                                                         |                                                                                                                                 |
| Lot                                                                                                                               | Auction               |                                            |                                                                                                                                                                                                                                                                                                                         |                                                                                                                                 |
| 43                                                                                                                                | 31/Mar/2022           | The prope                                  | rty is situated in a predominantly residential area within Woolwich, a                                                                                                                                                                                                                                                  |                                                                                                                                 |
| Rent<br>£48,154 per Annum Exclusive                                                                                               | Status<br>Available   | highly population of the busy S from excel | Jated district of the London Borough of Greenwich. The Queen<br>Hospital is immediately to the north, Woolwich Common to the east and<br>hooters Hill Road (A207) is to the south. The property also benefits<br>lent road communications both in to London and to the South Coast via<br>South Circular) and A2 roads. |                                                                                                                                 |
| Sector                                                                                                                            | Auction Venue         |                                            |                                                                                                                                                                                                                                                                                                                         |                                                                                                                                 |
| Other                                                                                                                             | Live Streamed Auction | Tenure                                     |                                                                                                                                                                                                                                                                                                                         |                                                                                                                                 |
|                                                                                                                                   |                       | 0                                          | sehold. For a term of 125 years from 14th February 2006 until 13th<br>131 at a fixed peppercorn rent per annum. The property is held within                                                                                                                                                                             |                                                                                                                                 |