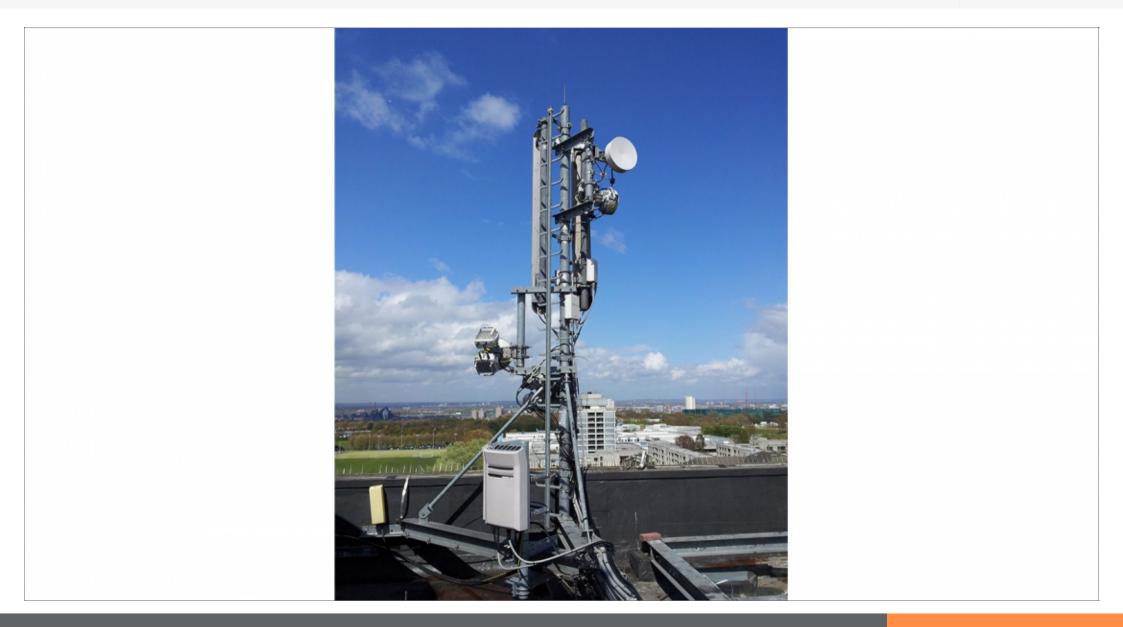

#### **Property Information**

| Telephone Mast and Roof Space Investment                                                                                          |                       | Location                                   |                                                                                                                                                                                                                                                                                                                         | Description                                                                                                                     |
|-----------------------------------------------------------------------------------------------------------------------------------|-----------------------|--------------------------------------------|-------------------------------------------------------------------------------------------------------------------------------------------------------------------------------------------------------------------------------------------------------------------------------------------------------------------------|---------------------------------------------------------------------------------------------------------------------------------|
| <ul> <li>Let to Cornerstone Telecommunications Infrastructure Limited and EE<br/>Limited &amp; Hutchison 3G UK Limited</li> </ul> |                       | Miles                                      | Woolwich town centre, 3 miles east of Greenwich, 10 miles south-east of Central London                                                                                                                                                                                                                                  | The property comprises the surface of the roof of the Building known as Greenwich Heights together with all the airspace above. |
| Roof Surface Premises with All Airspace Above                                                                                     |                       | Roads                                      | A205 (South Circular) A20, A2                                                                                                                                                                                                                                                                                           |                                                                                                                                 |
| Elevated site within the London Borough of Greenwich                                                                              |                       | Rail                                       | Woolwich Arsenal Station, Woolwich DLR                                                                                                                                                                                                                                                                                  | Completion Period                                                                                                               |
| <ul> <li>Potential Residential Extension (subject to necessary consents)</li> </ul>                                               |                       | Air                                        | London City Airport                                                                                                                                                                                                                                                                                                     |                                                                                                                                 |
| <ul> <li>Immediate Asset Management Opportunities from Outstanding Rent<br/>Review</li> </ul>                                     |                       |                                            |                                                                                                                                                                                                                                                                                                                         | Six week completion                                                                                                             |
|                                                                                                                                   |                       | Situation                                  |                                                                                                                                                                                                                                                                                                                         |                                                                                                                                 |
| Lot                                                                                                                               | Auction               |                                            |                                                                                                                                                                                                                                                                                                                         |                                                                                                                                 |
| 43                                                                                                                                | 31/Mar/2022           | The prope                                  | rty is situated in a predominantly residential area within Woolwich, a                                                                                                                                                                                                                                                  |                                                                                                                                 |
| Rent<br>£48,154 per Annum Exclusive                                                                                               | Status<br>Available   | highly population of the busy S from excel | Jated district of the London Borough of Greenwich. The Queen<br>Hospital is immediately to the north, Woolwich Common to the east and<br>hooters Hill Road (A207) is to the south. The property also benefits<br>lent road communications both in to London and to the South Coast via<br>South Circular) and A2 roads. |                                                                                                                                 |
| Sector                                                                                                                            | Auction Venue         |                                            |                                                                                                                                                                                                                                                                                                                         |                                                                                                                                 |
| Other                                                                                                                             | Live Streamed Auction | Tenure                                     |                                                                                                                                                                                                                                                                                                                         |                                                                                                                                 |
|                                                                                                                                   |                       | 0                                          | sehold. For a term of 125 years from 14th February 2006 until 13th<br>131 at a fixed peppercorn rent per annum. The property is held within                                                                                                                                                                             |                                                                                                                                 |

#### **Tenancy & Accommodation**

| Floor             | Use                             | Tenant                                                | Term                                      | Rent p.a.x. | Reviews/(Reversions)                                                     |
|-------------------|---------------------------------|-------------------------------------------------------|-------------------------------------------|-------------|--------------------------------------------------------------------------|
| Roof and Airspace | Telecommunications<br>Equipment | EE Limited and Hutchison 3G UK Limited                | 20 years from 30/07/1999                  | £12,362.78  | Holding Over (1)                                                         |
| Roof and Airspace | Telecommunications<br>Equipment | Cornerstone Telecommunications Infrastructure Limited | 25 years from 18/12/2013 until 17/12/2038 | £35,791.70  | 18/12/2022 and 3 yearly upward only RPI linked rent reviews (17/12/2038) |
| Total             |                                 |                                                       |                                           | £48,154.48  |                                                                          |