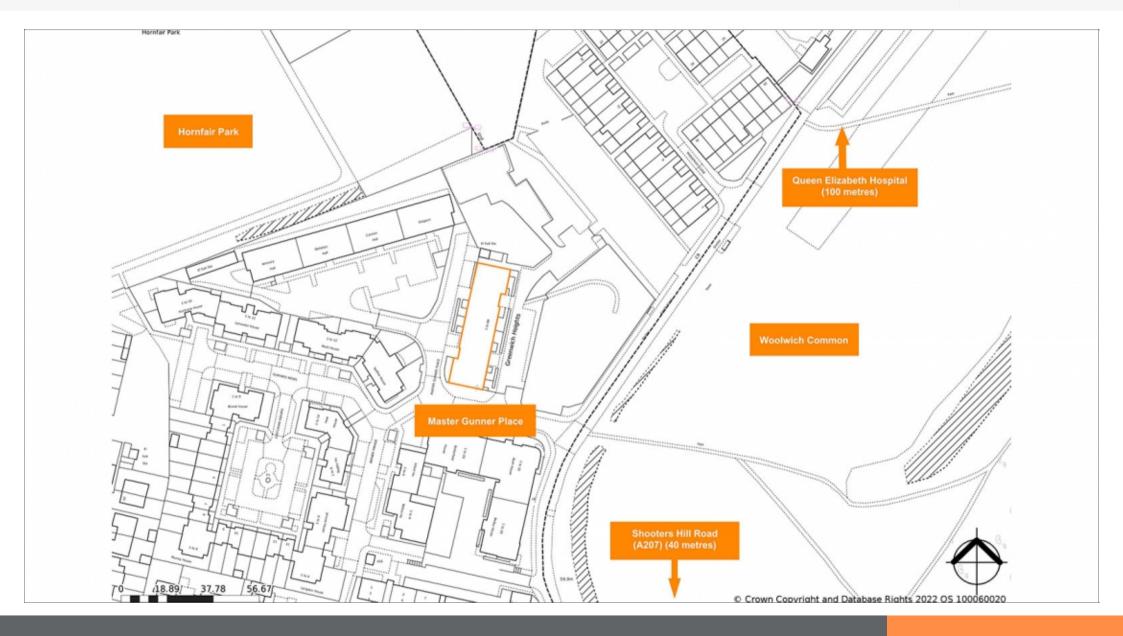

#### **Property Information**

| Telephone Mast and Roof Space Investment                                                                                          |                       | Location                                   |                                                                                                                                                                                                                                                                                                                         | Description                                                                                                                     |
|-----------------------------------------------------------------------------------------------------------------------------------|-----------------------|--------------------------------------------|-------------------------------------------------------------------------------------------------------------------------------------------------------------------------------------------------------------------------------------------------------------------------------------------------------------------------|---------------------------------------------------------------------------------------------------------------------------------|
| <ul> <li>Let to Cornerstone Telecommunications Infrastructure Limited and EE<br/>Limited &amp; Hutchison 3G UK Limited</li> </ul> |                       | Miles                                      | Woolwich town centre, 3 miles east of Greenwich, 10 miles south-east of Central London                                                                                                                                                                                                                                  | The property comprises the surface of the roof of the Building known as Greenwich Heights together with all the airspace above. |
| Roof Surface Premises with All Airspace Above                                                                                     |                       | Roads                                      | A205 (South Circular) A20, A2                                                                                                                                                                                                                                                                                           |                                                                                                                                 |
| Elevated site within the London Borough of Greenwich                                                                              |                       | Rail                                       | Woolwich Arsenal Station, Woolwich DLR                                                                                                                                                                                                                                                                                  | Completion Period                                                                                                               |
| <ul> <li>Potential Residential Extension (subject to necessary consents)</li> </ul>                                               |                       | Air                                        | London City Airport                                                                                                                                                                                                                                                                                                     |                                                                                                                                 |
| <ul> <li>Immediate Asset Management Opportunities from Outstanding Rent<br/>Review</li> </ul>                                     |                       |                                            |                                                                                                                                                                                                                                                                                                                         | Six week completion                                                                                                             |
|                                                                                                                                   |                       | Situation                                  |                                                                                                                                                                                                                                                                                                                         |                                                                                                                                 |
| Lot                                                                                                                               | Auction               |                                            |                                                                                                                                                                                                                                                                                                                         |                                                                                                                                 |
| 43                                                                                                                                | 31/Mar/2022           | The prope                                  | rty is situated in a predominantly residential area within Woolwich, a                                                                                                                                                                                                                                                  |                                                                                                                                 |
| Rent<br>£48,154 per Annum Exclusive                                                                                               | Status<br>Available   | highly population of the busy S from excel | Jated district of the London Borough of Greenwich. The Queen<br>Hospital is immediately to the north, Woolwich Common to the east and<br>hooters Hill Road (A207) is to the south. The property also benefits<br>lent road communications both in to London and to the South Coast via<br>South Circular) and A2 roads. |                                                                                                                                 |
| Sector                                                                                                                            | Auction Venue         |                                            |                                                                                                                                                                                                                                                                                                                         |                                                                                                                                 |
| Other                                                                                                                             | Live Streamed Auction | Tenure                                     |                                                                                                                                                                                                                                                                                                                         |                                                                                                                                 |
|                                                                                                                                   |                       | 0                                          | sehold. For a term of 125 years from 14th February 2006 until 13th<br>131 at a fixed peppercorn rent per annum. The property is held within                                                                                                                                                                             |                                                                                                                                 |