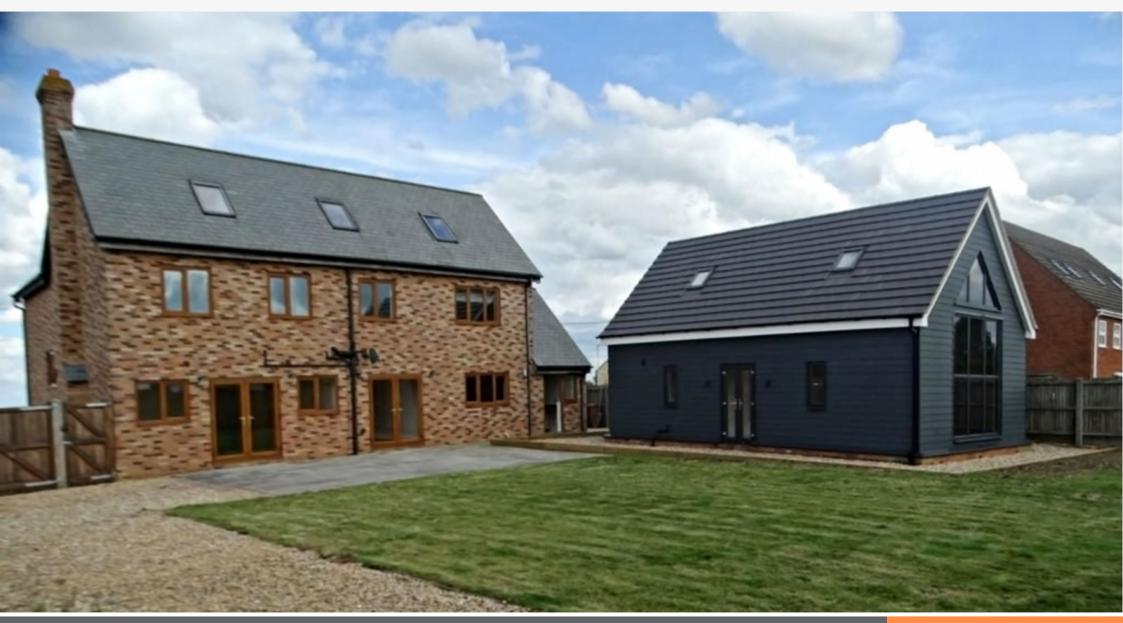

## Description

The property comprises a three storey care centre. On ground floor 4 rooms, kitchen & shower room, on first floor 3 rooms and 2 bathrooms & on the second floor 3 rooms and a bathroom. The property includes a garden and 2 storey detached annex to the rear and off Street parking to the front.

## Tenancy & Accommodation

| Use                  | Floor                                                                                                   | Tenant         | Term                                             | Rent p.a.x. | Rent Review                                                            |
|----------------------|---------------------------------------------------------------------------------------------------------|----------------|--------------------------------------------------|-------------|------------------------------------------------------------------------|
| Children's Care Home | Ground - 4 rooms, kitchen & shower room<br>First - 3 rooms & 2 bathrooms<br>Second - 3 rooms & bathroom | See Legal Pack | 20 years from 16/04/2021 expiring 15/04/2041 (1) | £48,000     | 5 yearly RPI linked rent reviews, collared at 2% pa & capped at 4% pa. |
| Total                |                                                                                                         |                |                                                  | £48,000     |                                                                        |