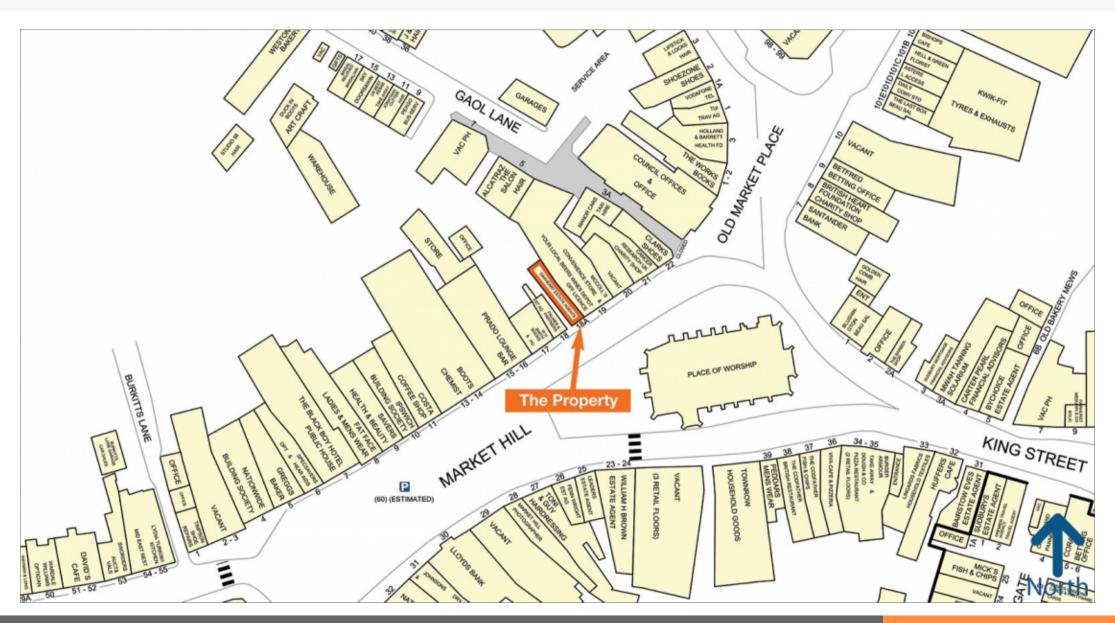

#### Location

Miles

20 miles west of Ipswich, 15 miles north-west of Colchester, 37 miles south-east of Cambridge, 67 miles from London

Roads A131, A134

Rail Sudbury Railway Station

Air London Stansted Airport

#### Situation

Sudbury is a prosperous, historic and sought-after market town. By rail it links with London's Liverpool Street station (1 hour 28 minutes) and is 32 miles from London Stansted Airport. The property occupies an excellent trading location on Market Hill, with nearby occupiers including WH Smith, Boots the Chemist, Greggs and Costa Coffee.

The property benefits from a nearby car park on Market Place and one of the the town's main shoppers' car parks is immediately to the rear.