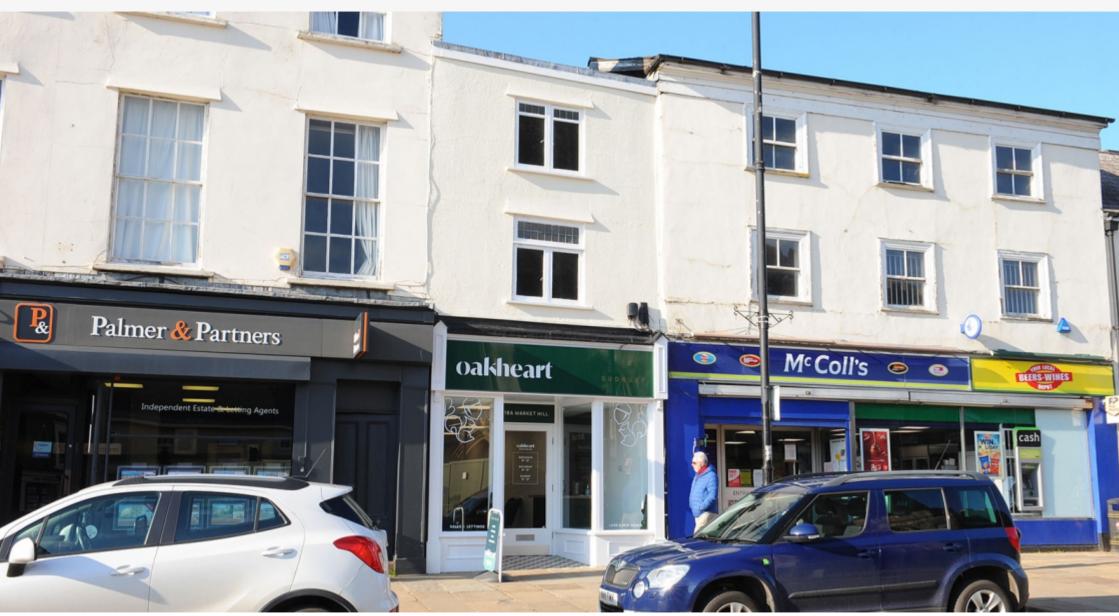

#### Situation

Sudbury is a prosperous, historic and sought-after market town. By rail it links with London's Liverpool Street station (1 hour 28 minutes) and is 32 miles from London Stansted Airport. The property occupies an excellent trading location on Market Hill, with nearby occupiers including WH Smith, Boots the Chemist, Greggs and Costa Coffee.

The property benefits from a nearby car park on Market Place and one of the the town's main shoppers' car parks is immediately to the rear.

#### **Description**

The property comprises a Grade II listed shop arranged on the ground, first and second floors. The property has been comprehensively refurbished with a new shop front, redecoration throughout internally and full redecoration at first floor level.