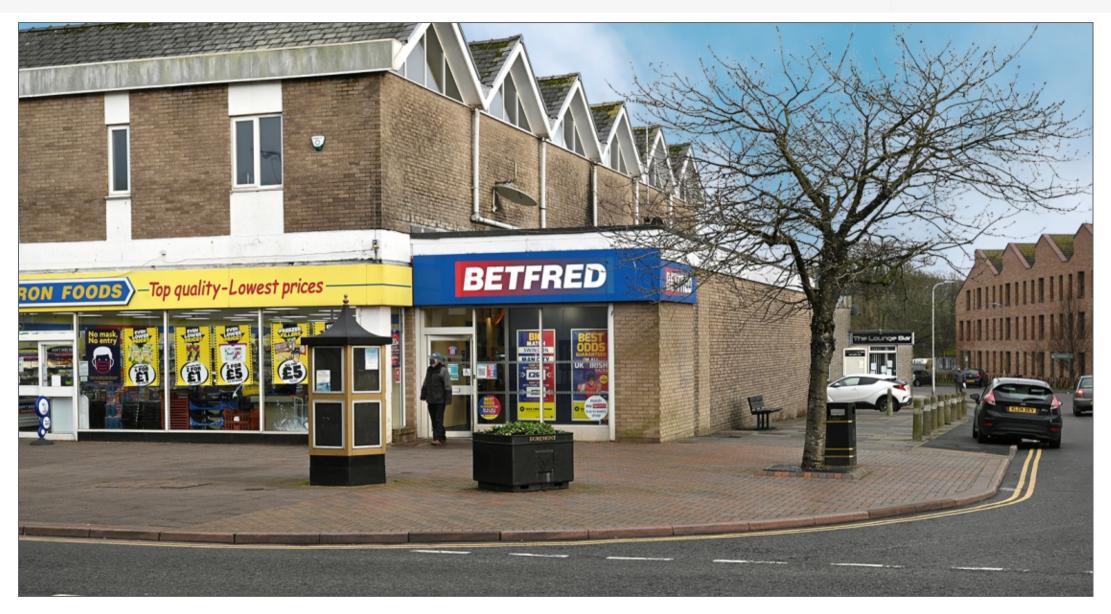

#### **Prominent Corner Town Centre Retail Investment**

- Prominent Freehold Town Centre Location
- Adjacent Heron & Co-op Supermarkets
- Public Car Park nearby
- Let to Done Brothers (Cash Betting) Limited until 2025 (subject to option)
- Kings Arms & Cat Inn Public Houses nearby

#### Situation

Egremont, is an attractive town situated 5 miles south-west of Whitehaven, 29 miles west of Keswick and on the edge of the Lake District. The town is situated on the A595 with the M6 motorway 45 miles to the east. The property is situated in the Town Centre at the junction of Main Street and Ehen Court Road, adjacent Heron Frozen Foods & Co-op Supermarket. There is a public car park close by at the rear. Retailers close by include Co-op & Heron Frozen Foods (adjacent) Post Office. Boots, Greogs & McColls.

#### Description

The property comprises a ground floor bookmakers of sales and ancillary accommodation.