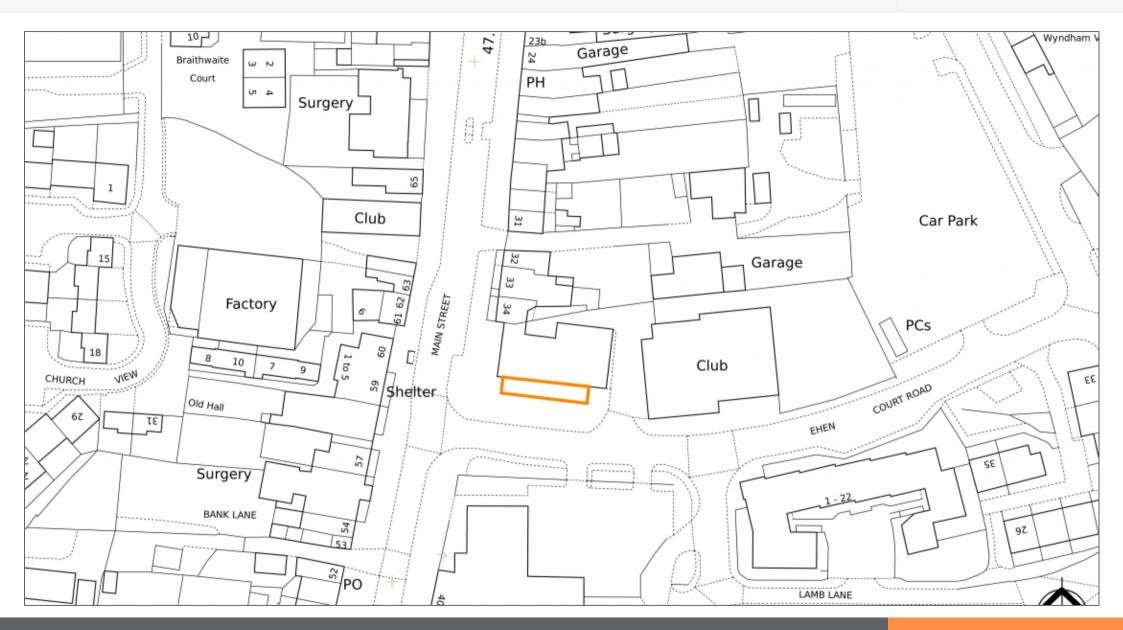

#### Situation

Egremont, is an attractive town situated 5 miles south-west of Whitehaven, 29 miles west of Keswick and on the edge of the Lake District. The town is situated on the A595 with the M6 motorway 45 miles to the east. The property is situated in the Town Centre at the junction of Main Street and Ehen Court Road, adjacent Heron Frozen Foods & Co-op Supermarket. There is a public car park close by at the rear. Retailers close by include Co-op & Heron Frozen Foods (adjacent) Post Office. Boots, Greogs & McColls.