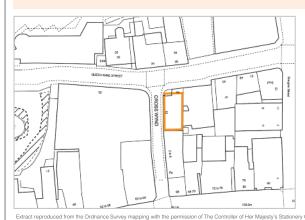

#### Situation

The property is situated on the east side of Cross Wynd in Dunfermline town centre. The Kingsgate Shopping Centre is located nearby, with occupiers including Marks and Spencer and Boots the Chemist. Other nearby occupiers include JD Weatherspoon, Primark, Sports Direct, WH Smith and Clydesdale Bank.