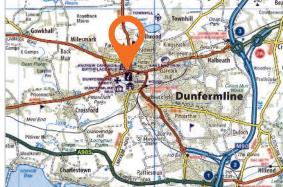

#### Location

- Miles: 18 miles north-west of Edinburgh, 22 miles east of Stirling
- Roads: M90, A92, A985
- Rail:
- Dunfermline Town Railway Station (40 minutes to Edinburgh Waverley) Edinburgh International Airport (11 miles south) Air: