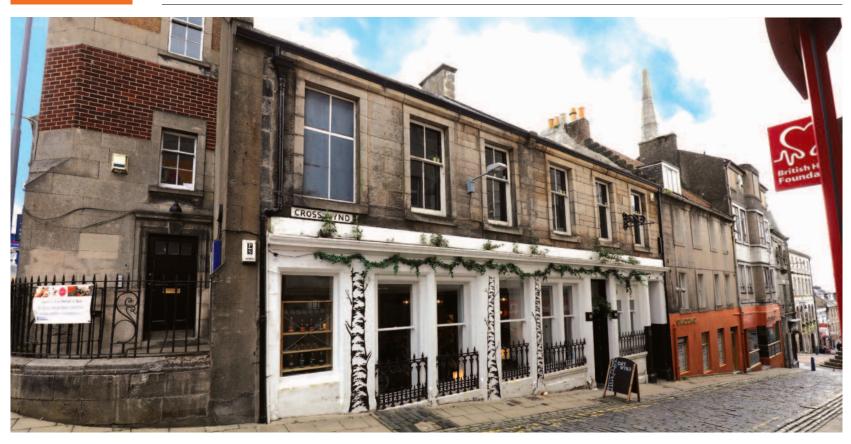

#### Situation

The property is situated on the east side of Cross Wynd in Dunfermline town centre. The Kingsgate Shopping Centre is located nearby, with occupiers including Marks and Spencer and Boots the Chemist. Other nearby occupiers include JD Weatherspoon, Primark, Sports Direct, WH Smith and Clydesdale Bank.

#### **Description**

The property comprises a self-contained retail unit on the ground floor and a hairdressers salon on the first floor, which is accessed via a separate entrance off Cross Wynd.