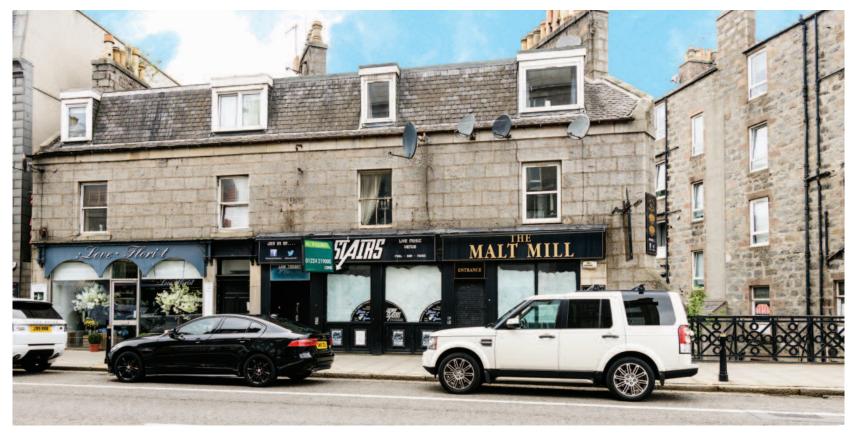

### Location

Miles: 67 miles north-east of Dundee

Roads: A90, A96
Rail: Aberdeen Railway Station (Mainline and Scotrail)

Air: Aberdeen Airport

The property is situated in the west side of Aberdeen city centre, on Holburn Street near its junction with Ashvale Place. The surrounding area is a mix of residential and commercial use with neighbouring occupiers including Papa Johns, Pizza Hut and Sainsburys Local together with local traders. The central location offers good connectivity to public transport and local amenities. Union Street, the city's principal thoroughfare, is also within a short walking distance.

## **Description**

The property comprises of a bar and leisure venue. The property is arranged over ground, lower ground and basement floors. The main access to the property is via Holborn Street together with access to part of the basement (in its current configuration) from Union Glen. Planning permission was recently granted for a partial change of use of the lower ground and basement floors to form a Private Members Club and previously to form four, two-bed flats. The subjects would be suitable for redevelopment to a variety of uses, subject to planning.