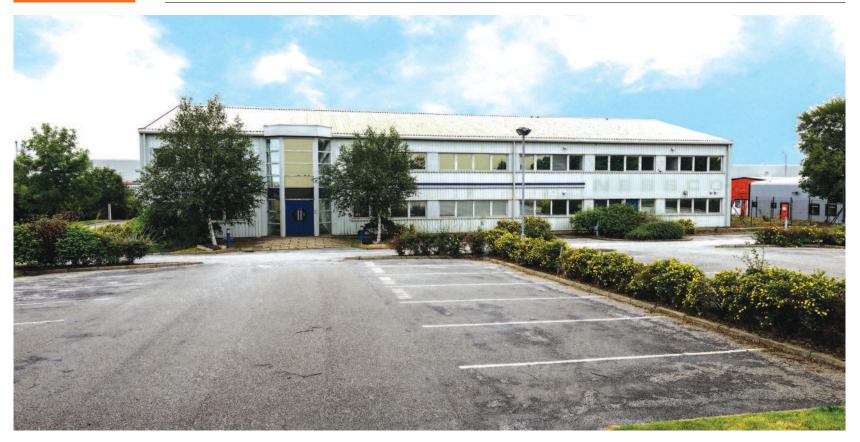

# Emerson House, Kirkhill Drive, Dyce, Aberdeen AB21 0EU

Long Leasehold Office and Industrial Building

- · Well located in the established Kirkhill Industrial
- · Detached office and workshop with parking and yard area of 367.2 sq.m
- · Nearby occupiers include Bristow, Schlumberger, Bond Offshore Helicopters and Aker
- · Ideal for owner occupiation

### Situation

The building is located in a prominent site on KirkhillDrive, in the well established Kirkhill Industrial Estate adjacent to Aberdeen Airport. Road communications have been improved recenltly with the completion of the Aberdeen Western Peripheral Route (AWPR) where a new link road connects to the existing road network at the airport. Neighbouring occupiers include RWG, Bond Offshore Helicopters, BP and Aker. The property is within 1 mile of Aberdeen International Airport

### Description

A detached office and workshop, with secure yard and 66 car parking spaces.

The office space is planned as cellular and open-plan accommodation. The workshop areas have concrete floors, Cat 2 lighting and overhead power distribution (north workshop). genrous eaves heights in the workshops area of 2.5m or 3.7 m to underside of frame.