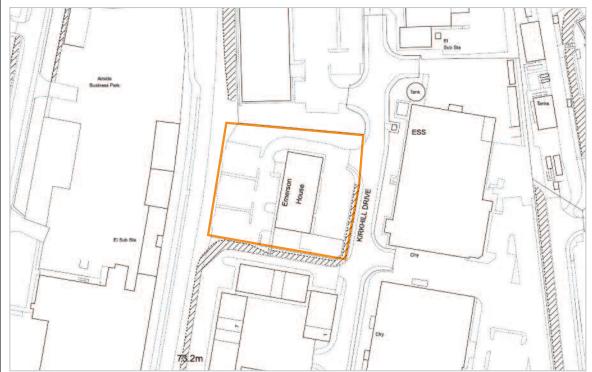

### Situation

The building is located in a prominent site on KirkhillDrive, in the well established Kirkhill Industrial Estate adjacent to Aberdeen Airport. Road communications have been improved recenltly with the completion of the Aberdeen Western Peripheral Route (AWPR) where a new link road connects to the existing road network at the airport. Neighbouring occupiers include RWG, Bond Offshore Helicopters, BP and Aker. The property is within 1 mile of Aberdeen International Airport