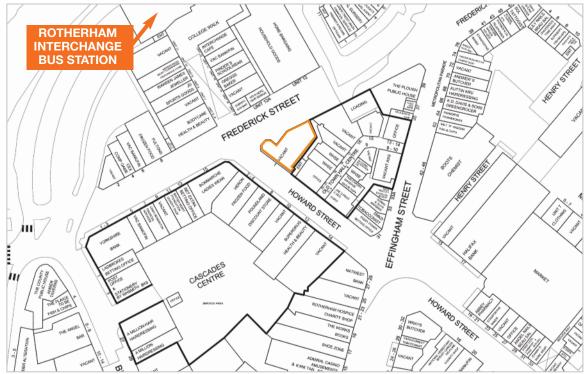

## Location

6 miles north-east of Sheffield 30 miles south of Leeds Miles: Roads: A630, M1, M18 Rotherham Central Doncaster/Sheffield Airport Air:

#### Situation

Rotherham is approximately 6 miles north-east of Sheffield and 30 miles south of Leeds. The property occupies a highly prominent location at the junction of Howard Street and Frederick Street. The property is directly opposite the entrance to Rotherham Interchange Bus Station and College Walk Shopping Centre and fronting Old Town Hall Centre. Nearby occupiers include Tesco Extra, Warren James, Home Bargains, Superdrug, Poundland and Greggs. A 430 space multi-storey car park is located nearby.