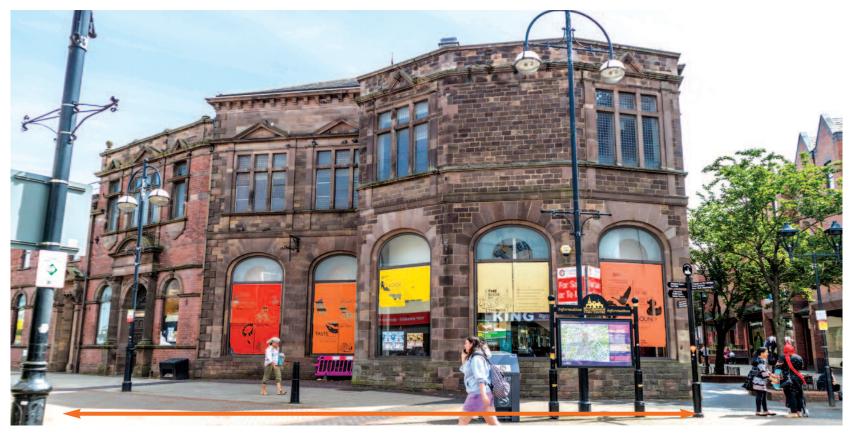

# 1 Old Town Hall, Howard Street, Rotherham, South Yorkshire S65 1JQ

**Freehold Development Opportunity** 

- · Comprises 422.30 sq m (4,546 sq ft) over two floors
- · Redevelopment and Change of Use Potential (subject to consents)
- · Prominent corner position directly opposite the entrance to Rotherham Interchange Bus Station & College Walk Shopping Centre
- · Nearby occupiers include Tesco Extra, Warren James, Home Bargains, Bodycare Plus, Superdrug, **Poundland and Greggs**
- · Grade II Listed (no empty rates)

#### Situation

Rotherham is approximately 6 miles north-east of Sheffield and 30 miles south of Leeds. The property occupies a highly prominent location at the junction of Howard Street and Frederick Street. The property is directly opposite the entrance to Rotherham Interchange Bus Station and College Walk Shopping Centre and fronting Old Town Hall Centre. Nearby occupiers include Tesco Extra, Warren James, Home Bargains, Superdrug, Poundland and Greggs. A 430 space multi-storey car park is located nearby.

The property is a Grade II Listed building, arranged as a ground and first floor former restaurant with a ground floor kitchen and seating area, together with customer toilets and ancillary accommodation.