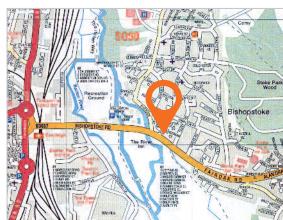

### Location

18 miles north-west of Portsmouth 30 miles north-east of Bournemouth Roads: A3037, M3 (Junction 13), M27 Eastleigh Railway Station Rail: Southampton International Airport

### Situation

Bishopstoke is located to the east of Eastleigh, approximately 18 miles north-west of Portsmouth and 30 miles north-east of Bournemouth. The property is located on the corner of Scotter Road and Fair Oak Road in a predominantly residential area, approximately 0.6 miles east of Eastleigh Railway station and the town centre.