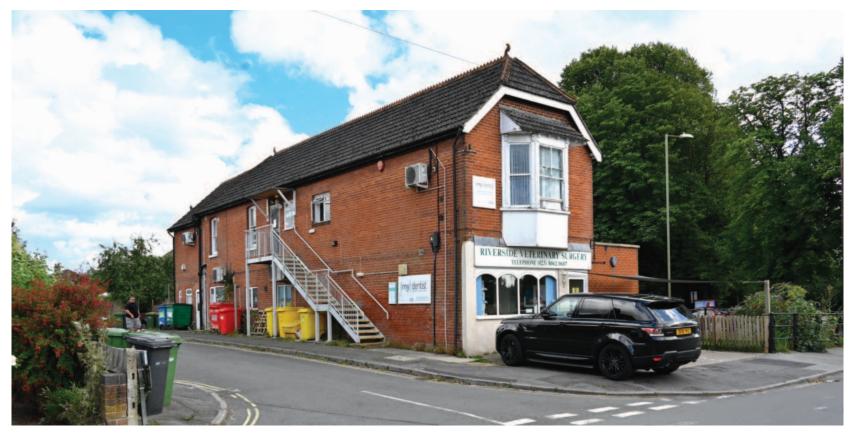

### Situation

Bishopstoke is located to the east of Eastleigh, approximately 18 miles north-west of Portsmouth and 30 miles north-east of Bournemouth. The property is located on the corner of Scotter Road and Fair Oak Road in a predominantly residential area, approximately 0.6 miles east of Eastleigh Railway station and the town centre.

The property comprises a Dental Surgery arranged on the first floor only, forming part of a larger building.