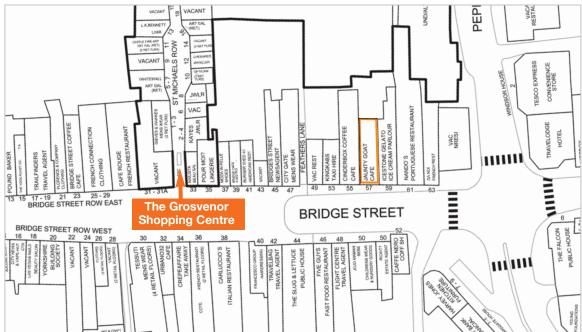

#### **Key Details**

- · Let to Salons First Limited on a renewed lease until
- · Tenant in occupation since at lease 2016
- · Podium level retail unit
- · Major Regional Retailing Centre and Tourist City.
- · Attractive and Historic City Centre Location
- · Neighbouring occupiers include Travelodge, Nandos, Cafe Nero, Cote Brasserie and Hugo Boss.

### Situation

Chester is an affluent, highly attractive and an important historic walled City that is popular with both tourists and shoppers, as the city is a major regional shopping destination. The property is situated in a prominent position on the east side of the majority pedestrianised Bridge Street in the heart of the City Centre. Nearby commercial occupiers include Travelodge, Cafe Nero, Nandos, Cote Brasserie, Hugo Boss amongst many other major national occupiers and exclusive boutiques,