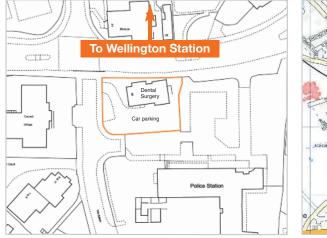

# Situation

The property is located in Wellington, 4 miles north-west of Telford, 10 miles east of Shrewsbury and 32 miles northwest of Birmingham. The property is located on the east side of Tan Bank, close to the centre of Wellington. The property benefits from good access being approximately 450 metres south of Wellington Railway Station and close to J6 of the M54 motorway.