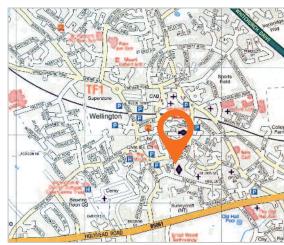

### Location

Miles: 10 miles east of Shrewsbury 32 miles north-west of Birmingham

Roads: M54, A5223

Wellington Railway Station Rail: Birmingham International Airport Air:

# Situation

The property is located in Wellington, 4 miles north-west of Telford, 10 miles east of Shrewsbury and 32 miles northwest of Birmingham. The property is located on the east side of Tan Bank, close to the centre of Wellington. The property benefits from good access being approximately 450 metres south of Wellington Railway Station and close to J6 of the M54 motorway.