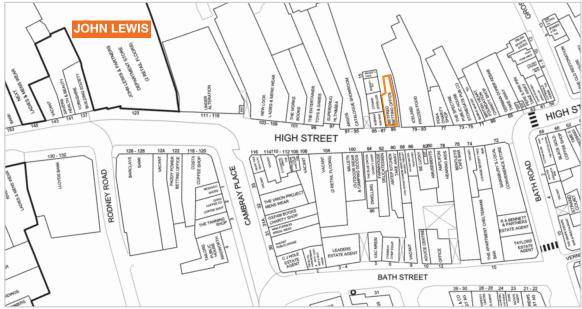

### Situation

Cheltenham is an affluent and attractive Cotswold town situated 9 miles north-east of Gloucester. The property is prominently situated on the east side of the pedestrianised High Street. Nearby occupiers include John Lewis, Iceland, Sainsbury's Local, Superdrug, Costa and Tesco Express