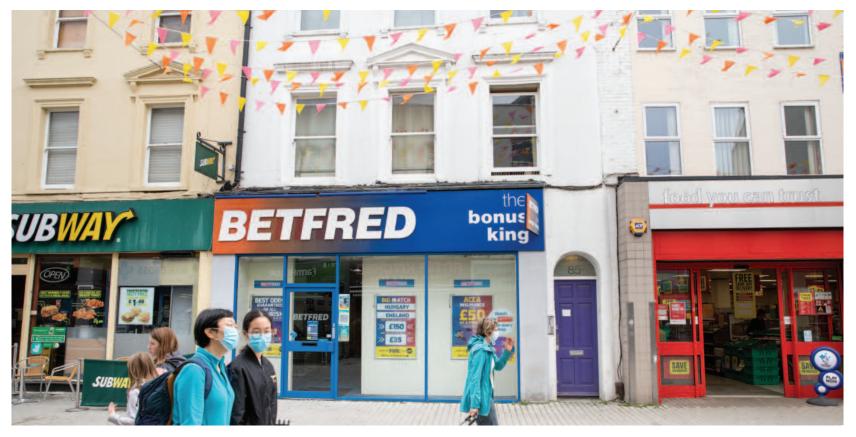

### Situation

Cheltenham is an affluent and attractive Cotswold town situated 9 miles north-east of Gloucester. The property is prominently situated on the east side of the pedestrianised High Street. Nearby occupiers include John Lewis, Iceland, Sainsbury's Local, Superdrug, Costa and Tesco Express

### Description

The property comprises a ground floor betting shop with basement ancillary accommodation, which forms part of a larger building.