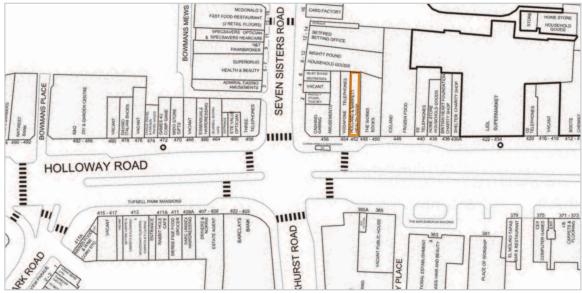

#### Situation

Holloway is a busy and well recognised location in the inner-city district of the London borough of Islington situated just four miles north of Central London. Holloway Road (A1) is the main shopping destination for Holloway and the location benefits from excellent communications via the A1 and Holloway Road Underground Station. The property is located on the north side of Holloway Road, close to its junction with Seven Sisters Road and Parkhurst Road, within close proximity to the Nags Head Shopping Centre. Nearby occupiers include Lidl, Iceland, The Works, Boots the Chemist and Superdrug.