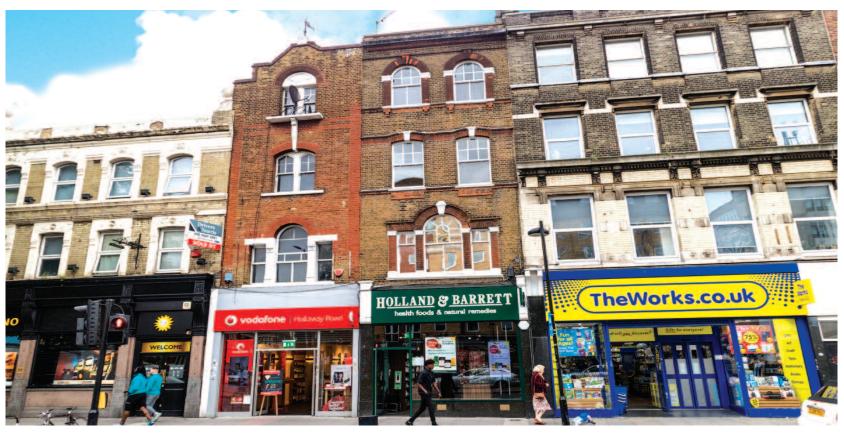

#### Situation

Holloway is a busy and well recognised location in the inner-city district of the London borough of Islington situated just four miles north of Central London. Holloway Road (A1) is the main shopping destination for Holloway and the location benefits from excellent communications via the A1 and Holloway Road Underground Station. The property is located on the north side of Holloway Road, close to its junction with Seven Sisters Road and Parkhurst Road, within close proximity to the Nags Head Shopping Centre. Nearby occupiers include Lidl, Iceland, The Works, Boots the Chemist and Superdrug.

#### Description

The property comprises a ground floor shop with basement, first, second and third floor ancillary accommodation. Holland & Barrett completed a comprehensive new shop fit of the branch in 2020.