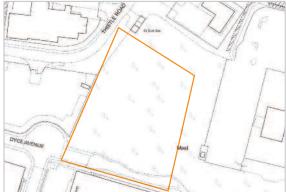

# **Tenancy and accommodation**

| Use  | Site Area                   | Possession |
|------|-----------------------------|------------|
| Land | 1.57 acres (0.635 hectares) | Vacant     |

First reproduced from the Ordnance Survey manning with the permission of The Controller of Her Malasty's Stationery Office @Crewn Converted 1990/2004. For identification purposes on the Controller of Her Malasty's Stationery Office @Crewn Converted 1990/2004.