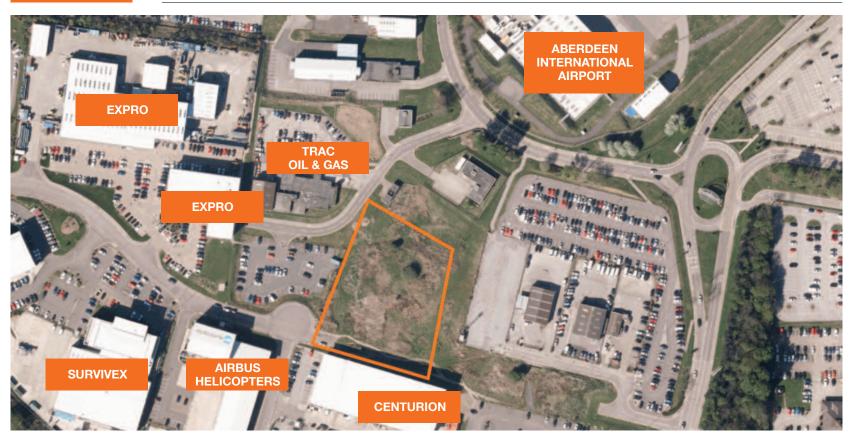

#### **Key Details**

- Adjacent to Aberdeen International Business Park and Aberdeen Airport
- Neighbouring occupiers include Survivex, Airbus Helicopters, Expro and Bristow Helicopters
- Access to the site via Dyce Avenue and linking with Craibstone junction of the AWPR
- Potential development site (subject to planning consent and site remediation)

#### Situation

The site is situated in prominent location on Dyce Avenue adjacent to both Aberdeen International Business Park and Aberdeen Airport. The site is within a mile of the airport link to the AWPR (Craibstone Junction). The immediate area comprises a mix of office, industrial, trade counter and airport related uses. Nearby occupiers include Survivex, Airbus Helicopters, Expro and Bristow Helicopters. The site is also located 0.5 mile from the P&J Live, opened in September 2019, the £333 million complex replaced the Aberdeen Exhibition Conference and Centre with 48,000 square metres of multi-purpose event space.

#### Description

Land surplus to the neighbouring business park and suitable for car parking or open storage (subject to remediation measures - report available in the legal pack)