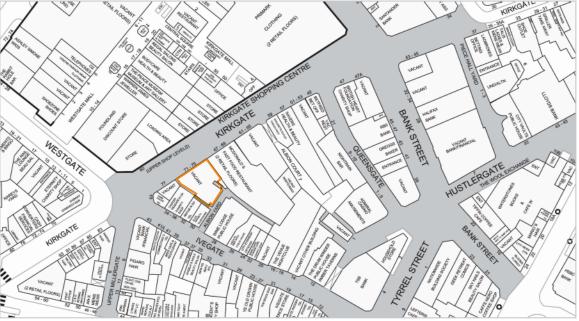

#### Location

Miles: 9 miles west of Leeds

6 mile north east of Halifax 30 miles north east of Manchester

A6181, A641, A6177 (Bradford Ring Road), M606,

M62

Bradford Interchange Railway Station, Bradford Forster Square Railway Station

#### Situation

The property is situated on the on the south side of Kirkgate, adjacent to McDonalds and directly opposite one of the main entrances of the major Kirkgate Shopping Centre with major occupiers including Primark, Samsung, Sports Direct, Greggs and Deichmann,