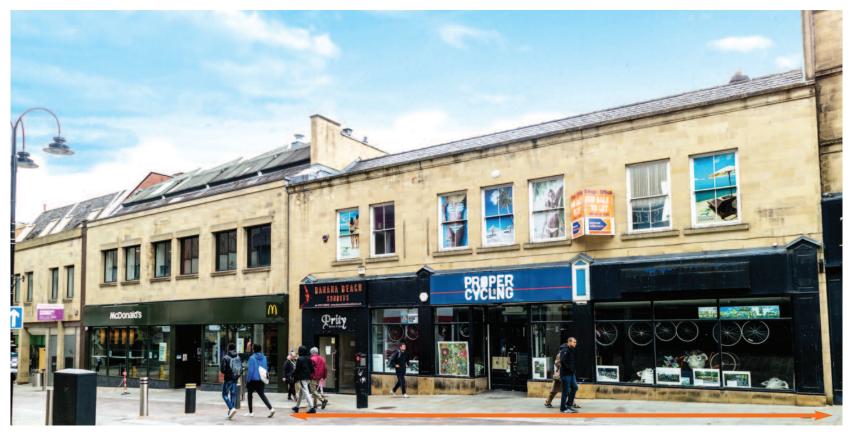

#### Situation

The property is situated on the on the south side of Kirkgate, adjacent to McDonalds and directly opposite one of the main entrances of the major Kirkgate Shopping Centre with major occupiers including Primark, Samsung, Sports Direct, Greggs and Deichmann,

The property is a substantial triple fronted former building society building with retail accommodation on the ground floor with ancillary accommodation in the basement and self contained offices on the first floor.