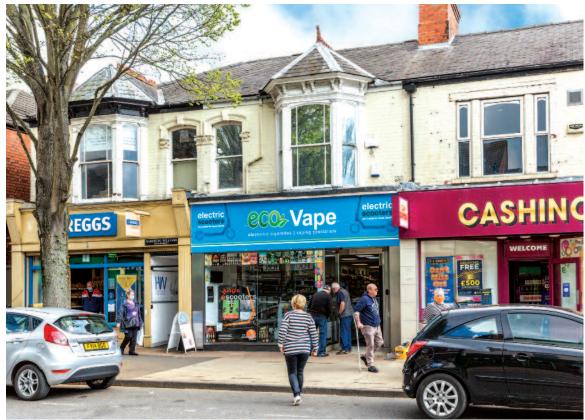

#### Situation

Cleethorpes is a seaside resort on the Humber estuary located 2 miles south-east of Grimsby town centre, 22 miles east of Scunthorpe and 32 miles north-east of Lincoln. The property is centrally located to the west side of St Peters Avenue in Cleethorpes town centre. Nearby occupiers including Greggs, Cooplands, Boots, Sainsburys Local, Nationwide and Costa Coffee.

The property comprises a ground floor shop with ancillary accommodation above.

## Tenancy and accommodation

| Floor           |                     |                          | Areas<br>orox)             | Tenant                                         | Term                       | Rent p.a.x. | Review/<br>(Reversion)                                                                   |
|-----------------|---------------------|--------------------------|----------------------------|------------------------------------------------|----------------------------|-------------|------------------------------------------------------------------------------------------|
| Ground<br>First | Retail<br>Ancillary | 75.88 sq m<br>45.13 sq m | (816 sq ft)<br>(485 sq ft) | E Liquid Stores<br>Limited<br>t/a eco Vape (2) | 3 years from<br>30/03/2021 | £10,000 (3) | Year 1<br>£10,000 pa<br>Year 2<br>£12,000 pa<br>Year 3<br>£15,000 pa (1)<br>(29/03/2024) |
| Total           |                     | 121.01 sq m              | (1,301 sq ft)              |                                                |                            | £10,000     |                                                                                          |