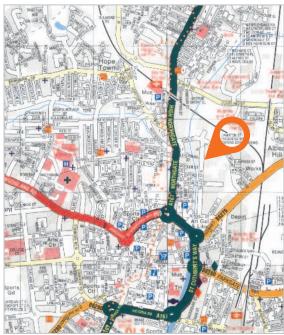

### Situation

Darlington is located approximately 10 miles west of Stockton-on-Tees and 32 miles south of Newcastle upon Tyne. The property is situated in a prominent position on the east side of Valley Street North, close to its junction with Chestnut Street, opposite Jewson, in a predominantly industrial location. The A167 is easily accessible and affords access to the A66(M) and in turn A1(M) motorway. A range of local shops and amenities are available within walking distance to the south in Darlington town centre, with other nearby occupiers including Vauxhall and Kwik