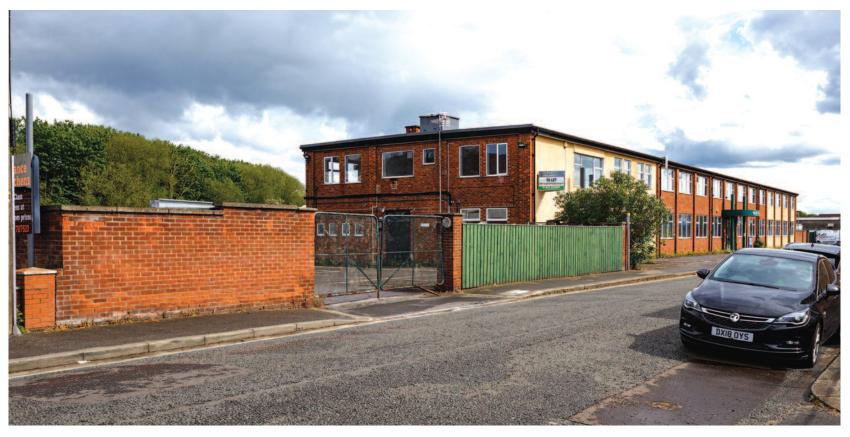

# Valley House, Valley Street North, **Darlington, County Durham DL1 1TJ**

Freehold Office/Redevelopment Opportunity

- · Part let to Costain Limited & CH2M Hill United Kingdom (see footnote (1))
- · Accommodation extending to approximately 1,532.9 sq m (16,499 sq ft)
- · 35 on site car parking spaces
- Site area approximately 0.281 Hectares (0.694 Acres)
- · Possible potential for redevelopment, subject to all necessary consents
- · Low Capital Value per sq ft on Guide Price

The property comprises a substantial two storey building arranged as office/ancillary accommodation. The property benefits from on site parking for approximately 61 cars.