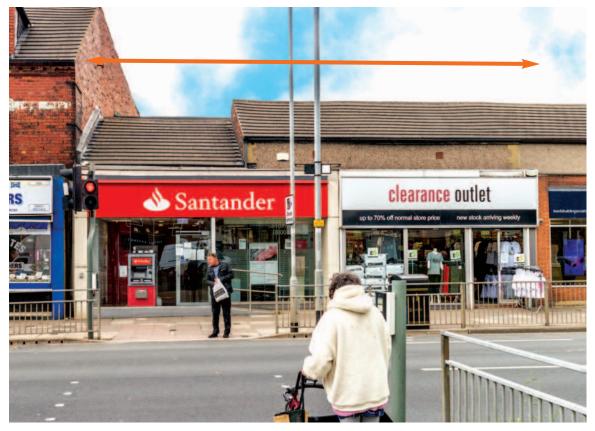

# 59/61 Station Road, Crossgates, Leeds, West Yorkshire LS15 8DT

Freehold Bank on a New 5 year lease & Retail Investment

#### **Key Details**

· Prominent Bank & Retail unit

· Part let to Santander UK PLC on a new 5 year lease (NO Breaks)

· Bank lease renewal from 25th December 2020

VAT-free Investment

#### **Description**

The property comprises two units, a ground floor bank with first floor ancillary accommodation together with a ground floor shop. The property benefits from a rear yard.

## Tenancy and accommodation

| Floor                         | Use                  | Floor Areas<br>(Approx)   |                                | Tenant                             | Term                    | Rent p.a.x. | Reversion    |
|-------------------------------|----------------------|---------------------------|--------------------------------|------------------------------------|-------------------------|-------------|--------------|
| No.61. Ground<br>No.61. First | Banking<br>Ancillary | 93.51 sq m<br>108.75 sq m | (1,006 sq ft)<br>(1,170 sq ft) | SANTANDER UK<br>PLC (1) (2)        | 5 years from 25/12/2020 | £22,200     | (24/12/2025) |
| No.59. Ground                 | Retail               | 61.90 sq m                | (665 sq ft)                    | INDIVIDUAL t/a<br>Clearance Outlet | Tenancy at Will         | £14,000     |              |
| Total                         |                      | 264.16 sq m               | (2,843 sq ft)                  |                                    |                         | £36,200     |              |