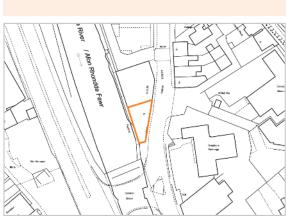

#### Situation

The property is located in the town Porth on the B4278 running parallel to the Rhondda River and opposite Porth Train Station. The property is situated in the busy commercial area of the town with nearby occupiers including Nisa Local, several takeaways, cafes and local traders

#### Tenure

Long Leasehold. 99 years from 3rd November 1995