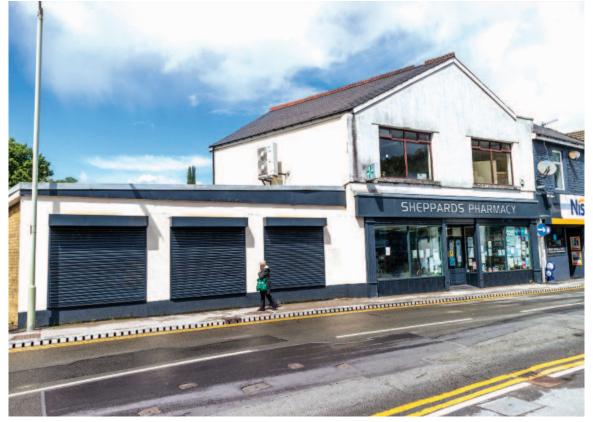

# Sheppard's Pharmacy, 1 Porth Street, Porth, CF39 9RN **Pharmacy Investment**

#### Situation

The property is located in the town Porth on the B4278 running parallel to the Rhondda River and opposite Porth Train Station. The property is situated in the busy commercial area of the town with nearby occupiers including Nisa Local, several takeaways, cafes and local traders

#### Description

The property comprises ground floor retail and ancillary accommodation and further ancillary accommodation on the first floor