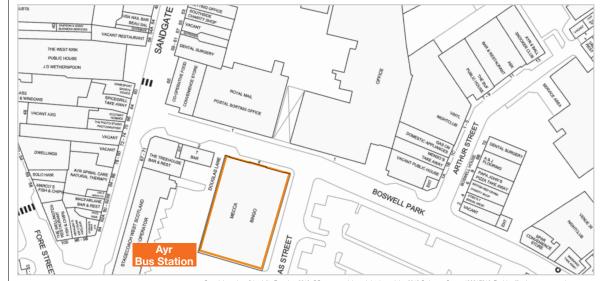

#### Situation

The property is located close to the High Street in Ayr town centre. Fronting onto Boswell Park the property is bounded by Douglas Street to the east, Fullarton Street to the south and Sandgate (A719) to the west. The property is adjacent to Ayrs bus station (operated by Stagecoach West Scotland) and opposite the Post Office Sorting Office and site. Other neighbouring occupiers include Cooperative Food and The West Kirk, a JD Wetherspoon public house.