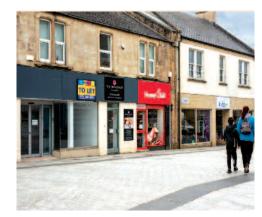

# Situation

Bathgate is a commuter town in West Lothian, approximately 20 miles west of Edinburgh and 25 miles east of Glasgow. Road links are excellent and the town benefits from a rail station with a journey time of 30 minutes to Edinburgh Waverley station. The property is situated in a prominent position on the eastern side of the pedestrianised George Street, the main retailing street within the town. Nearby occupiers include Boots, British Heart Foundation, SpecSavers, WHSmith amongst a number of local traders

## Description

The property comprises two ground floor shops and a self contained beauticians at first floor.