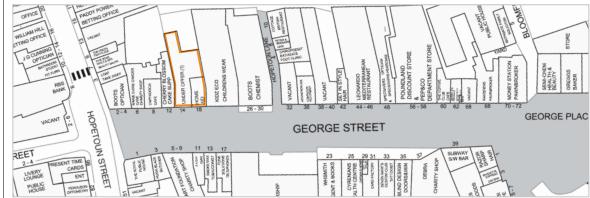

# Situation

Bathgate is a commuter town in West Lothian, approximately 20 miles west of Edinburgh and 25 miles east of Glasgow. Road links are excellent and the town benefits from a rail station with a journey time of 30 minutes to Edinburgh Waverley station. The property is situated in a prominent position on the eastern side of the pedestrianised George Street, the main retailing street within the town. Nearby occupiers include Boots, British Heart Foundation, SpecSavers, WHSmith amongst a number of local traders