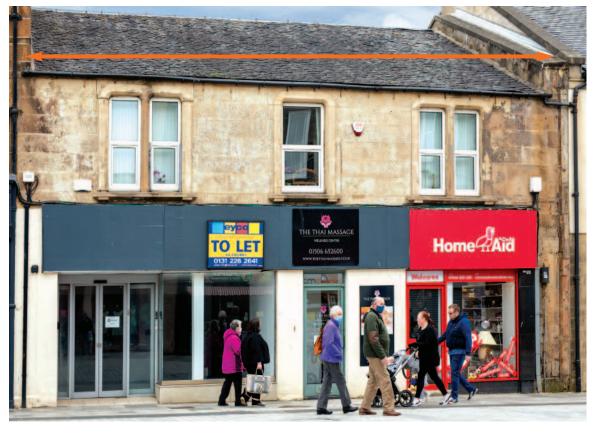

## Description

The property comprises two ground floor shops and a self contained beauticians at first floor.

# Tenancy and accommodation

| Floor        | Use    | Floor Ai<br>(Appro |               | Tenant                             | Term                              | Rent p.a.x.     | Reversion |
|--------------|--------|--------------------|---------------|------------------------------------|-----------------------------------|-----------------|-----------|
| No.14 Ground | Retail | 145.72 sq m        | (1,568 sq ft) | West Lothian 50+<br>Network        | (1)                               | £12,500 (1) (2) |           |
| No.18 Ground | Retail | 78.29 sq m         | (842 sq ft)   |                                    | 5 years from<br>01/05/2020        | £9,000          | 2025      |
| No. 16 First | Retail | 76.29 sq m         | (821 sq ft)   | INDIVIDUAL t/a<br>Rattana Love (4) | Term of years expiring 05/11/2023 | £3,375 (3)      | 2023      |
| Total        |        | 300.30 sq m        | (3,231 sq ft) |                                    |                                   | £24,875 (1)     |           |