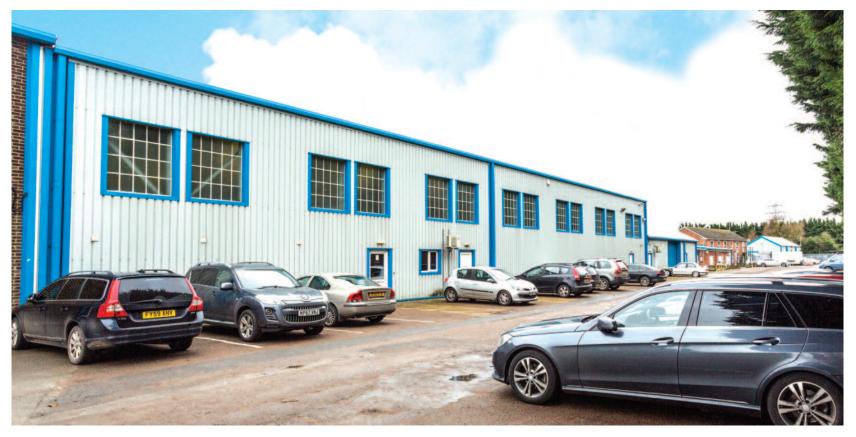

### Description

The property comprises a single storey, ground floor industrial unit/warehouse benefiting from a large covered canopy loading dock. The tenant also occupies Units 1 & 3 that do not form part of this sale. The tenant expanded into Units 2 & 3 as they required additional space having already been in occupation of Unit 1.