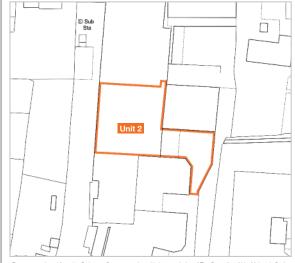

# Unit 2, Broadend Industrial Estate, Broadend Road, Wisbech, Cambridgeshire PE14 7BQ

Freehold Industrial Investment

#### **Key Details**

- Let to Easypack/Pop Displays Group Limited with a guarantee from Fencor Packaging Group Limited
- Approximately 10 year lease from February 2021 expiring December 2030 (no breaks)
- Comprises a 22,133 sq ft warehouse part of a larger parade occupied by the same tenant
- Tenant recently expanded into both Units 2 & 3; both let on new unbroken 10 year leases from February 2021
- · Established Industrial Estate close to A47
- · Modest rent equating to £2.64 psf
- · Low capital value on Guide Price £36 psf