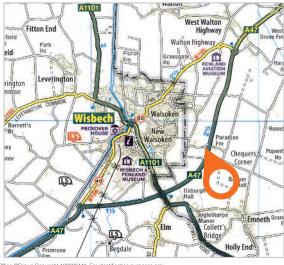

### Location

Miles: 1.5 miles east of Wisbech 12 miles south-west of Kings Lynn 22 miles east of Peterborough

Roads: A47, A1101 Air: London Stansted

# Situation

Wisbech is an attractive market town approximately 22 miles east of Peterborough. The property is located 1.5 miles east of the town, on the north side of Broadend Road, just off the A47 in an established industrial location benefitting from excellent road connections with the A141 leading to A1(M). Nearby occupiers include 5 Star Cases & Stream Foods (part of Pepsico), Edwards Motorsport, Harrington Nurseries and Walsoken MOT's.