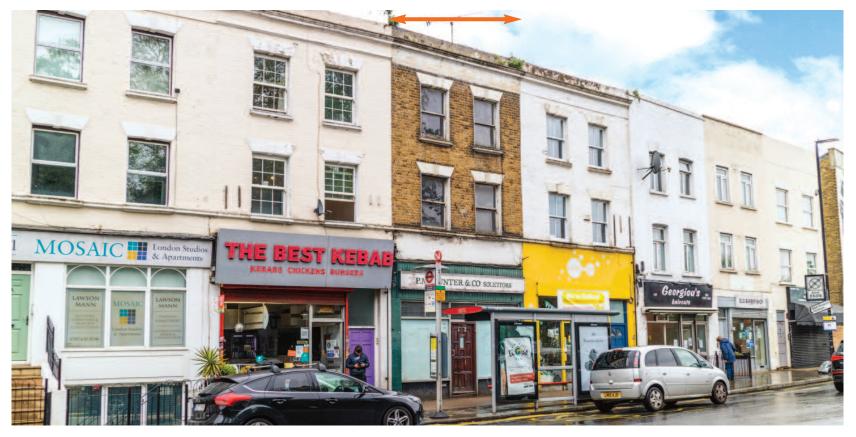

## Situation

The property is prominently situated on the north side of the busy Dulwich Road, directly opposite Brockwell Park and close to it's junction with Herne Hill. The property is located very close to the popular Herne Hill Market and Herne Hill Railway Station, both of which are about 150 metres away. Nearby occupiers include, Pizza Express, Sainsbury's Local, Tesco Express and a mix of local bars, restaurants and independent shopping.

## Description

The property comprises a former recently refurbished solicitors office arranged on the ground, first and second floors. The property benefits from a small yard to the rear.