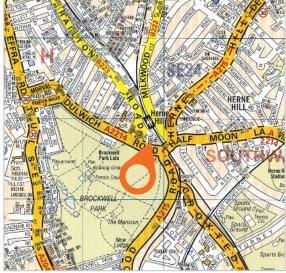

## Location

1 mile south east of Brixton 2 miles east of Clapham Common 5 miles south-east of Central London

Roads: A215, A205, A23 Herne Hill Railway Station Air: Heathrow Airport

## Situation

The property is prominently situated on the north side of the busy Dulwich Road, directly opposite Brockwell Park and close to it's junction with Herne Hill. The property is located very close to the popular Herne Hill Market and Herne Hill Railway Station, both of which are about 150 metres away. Nearby occupiers include, Pizza Express, Sainsbury's Local, Tesco Express and a mix of local bars, restaurants and independent shopping.