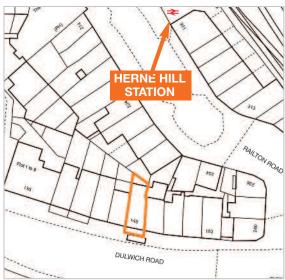

## Situation

The property is prominently situated on the north side of the busy Dulwich Road, directly opposite Brockwell Park and close to it's junction with Herne Hill. The property is located very close to the popular Herne Hill Market and Herne Hill Railway Station, both of which are about 150 metres away. Nearby occupiers include, Pizza Express, Sainsbury's Local, Tesco Express and a mix of local bars, restaurants and independent shopping.