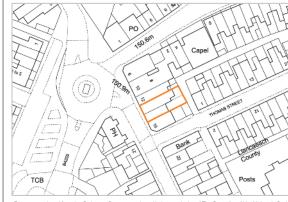

#### Location

- Miles: 13 miles north-east of Cardiff
- Roads: A472, A470, B4255 Rail: Abercynon Train Station,
- Quakers Yard Train Station, Cardiff Airport

Air:

#### Situation

The property is located on the eastern side of Commercial street close to the Co-op food, Post Office and Ladbrokes. It is situated in the main shopping street in Nelson.