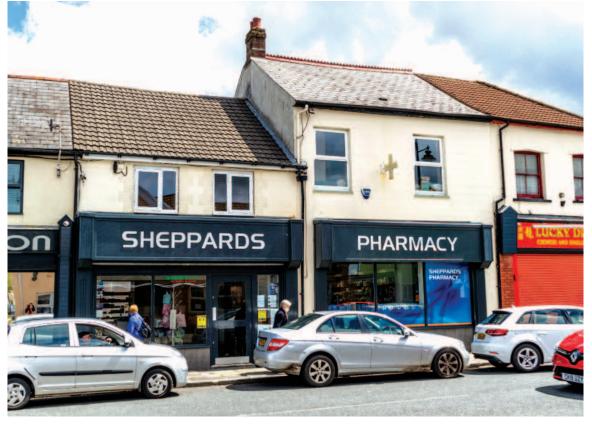

#### Situation

The property is located on the eastern side of Commercial street close to the Co-op food, Post Office and Ladbrokes. It is situated in the main shopping street in Nelson.

#### Description

The property comprises retail and ancillary accommodation arranged over the ground and first floors together with one flat on the first floor.