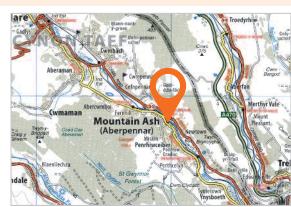

### Location

Miles: 14 miles west of Cardiff Roads: A470, A4059, B4275
Rail: Penrhiwceiber Train Station Cardiff Airport

### Situation

The property is located in Penrhiwceiber which forms part of Mountain Ash, just 14 miles west of Cardiff. The property adjoins the medical centre with other nearby occupiers including Co-op Food, the Post Office and Ladbrokes.