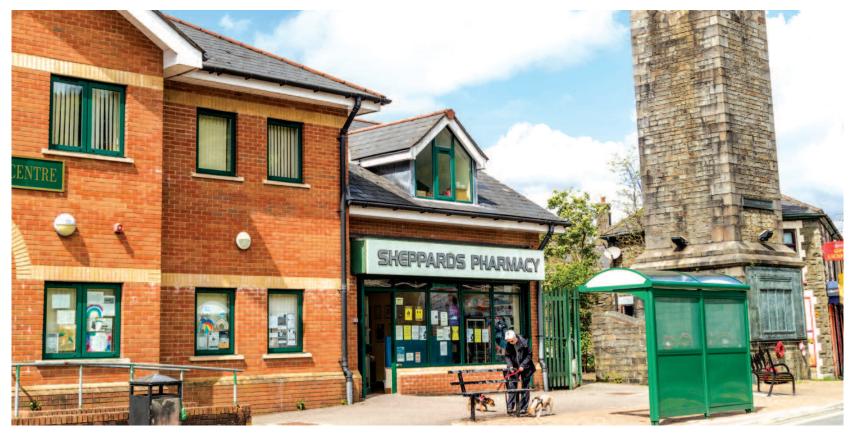

### Situation

The property is located in Penrhiwceiber which forms part of Mountain Ash, just 14 miles west of Cardiff. The property adjoins the medical centre with other nearby occupiers including Co-op Food, the Post Office and Ladbrokes.

The property comprises ground floor pharmacy with retail and ancillary accommodation.