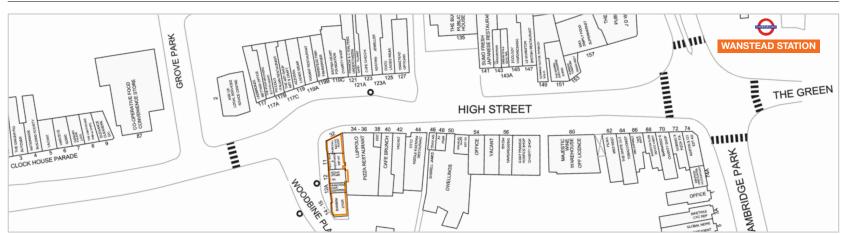

## Situation

Wanstead is a well located, affluent and attractive East London suburb situated approximately 8 miles north-east of the City of London and 5 miles north of London Docklands. Wanstead benefits from excellent road and rail communications being strategically situated at the junction of the A12 and A406 North Circular Road. The property is situated in a prominent position on the junction of High Street and Woodbine Place, facing Christ Church Green and less than 200m north of Wanstead Underground Station. Nearby occupiers include Majestic Wine, Marks & Spencer, Domino's, J D Wetherspoon and an eclectic mix of independent retailers, cafe's and restaurants.