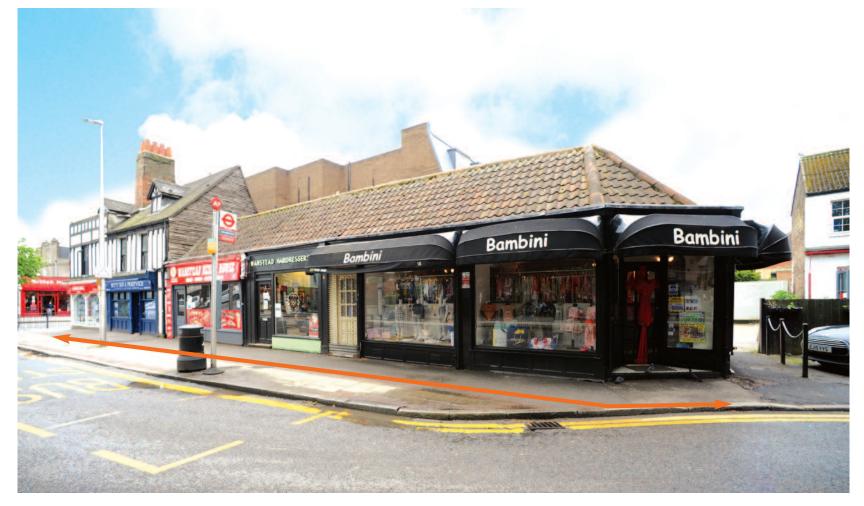

The property comprises an unbroken parade of five retail units, with a mix of three storey shops with ancillary above and single storey units.