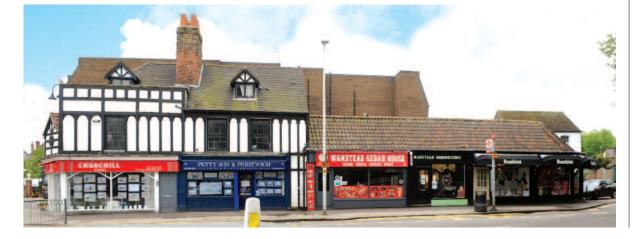

The property comprises an unbroken parade of five retail units, with a mix of three storey shops with ancillary above and single storey units.