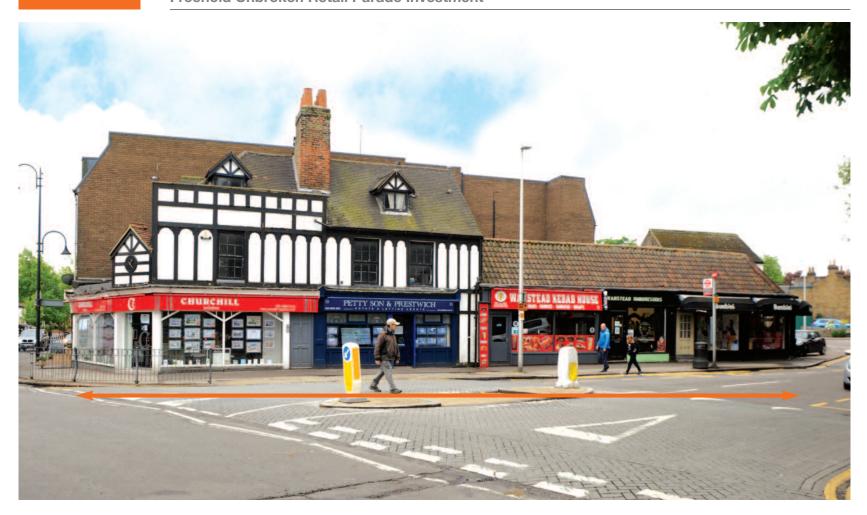

## Situation

Wanstead is a well located, affluent and attractive East London suburb situated approximately 8 miles north-east of the City of London and 5 miles north of London Docklands. Wanstead benefits from excellent road and rail communications being strategically situated at the junction of the A12 and A406 North Circular Road. The property is situated in a prominent position on the junction of High Street and Woodbine Place, facing Christ Church Green and less than 200m north of Wanstead Underground Station. Nearby occupiers include Majestic Wine, Marks & Spencer, Domino's, J D Wetherspoon and an eclectic mix of independent retailers, cafe's and restaurants.

The property comprises an unbroken parade of five retail units, with a mix of three storey shops with ancillary above and single storey units.