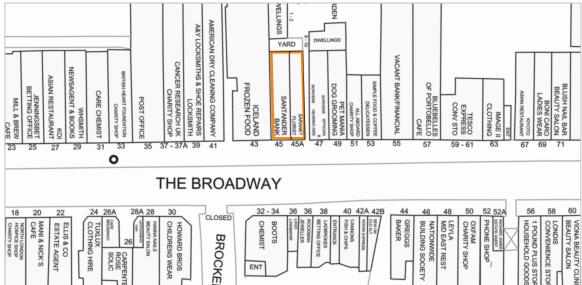

Mill Hill, a popular London suburb is located approximately 10 miles north-west of the Central London. The property is prominently located on the north side of The Broadway, Mill Hill's main shopping destination, less than 200 metres from Mill Hill Broadway Train and Bus Station. Nearby occupiers include M&S Simply Food, Costa, Tesco Express, Iceland and various independent cafes, shops and restaurants.

## Tenancy and accommodation

| Floor           | Use                   | Floor Areas<br>(Approx)        |               | Tenant                      | Term                           | Rent p.a.x. | Review/<br>(Reversion)  |
|-----------------|-----------------------|--------------------------------|---------------|-----------------------------|--------------------------------|-------------|-------------------------|
| Ground          | Banking               | 150 sq m                       | (1,615 sq ft) | SANTANDER UK<br>PLC (2) (3) | 3 years from<br>25/12/2020 (1) | £53,000     | (24/12/2023)<br>(1) (3) |
| Ground<br>First | Retail<br>Residential | 56 sq m<br>96 sq m<br>- 3 bedr | (1,033 sq ft) | INDIVIDUAL                  | 15 years from<br>13/03/2008    | £30,925 (4) | (12/03/2023)            |
| Total           |                       | 302 sq m                       | (3,250 sq ft) |                             |                                | £83,925     |                         |