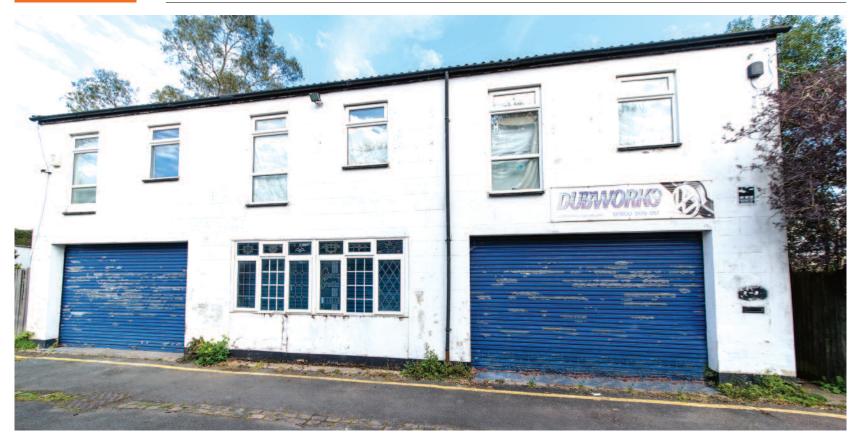

### **Description**

The property comprises a ground floor workshop with associated office space and further office, kitchen and bathroom accommodation on the first floor.

Freehold.

VAT is not applicable to this lot.

## Tenancy and accommodation

| Floor           | Use                                                         | Floor Areas<br>(Approx)  |                            | Tenant      | Term                                     | Rent p.a.x. |
|-----------------|-------------------------------------------------------------|--------------------------|----------------------------|-------------|------------------------------------------|-------------|
| Ground<br>First | Workshop/Ancillary<br>3 Office Rooms,<br>Kitchen & Bathroom | 83.60 sq m<br>83.60 sq m | (900 sq ft)<br>(900 sq ft) | I. POLISHUK | 1 year from 09/05/2019<br>(Holding Over) | £18,000     |
| Total           |                                                             | 167.20 sq m              | (1,800 sq ft)              |             |                                          | £18,000     |