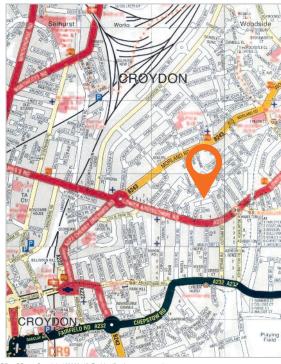

### Location

1 mile east of Croydon 3 miles west of West Wickham

Roads: A23, A232 Rail: Croydon Air: London Gatwick

#### Situation

The property is located approximately 1 mile east of Croydon Town Centre and 10 miles south of Central London. The property is situated off Lower Addiscombe Road (A222) via Nicholson Road, within a predominantly residential area on the north side of Grant Place. The property benefits from close public transport facilities including East Croydon Railway and Addiscombe Tramlink stations.