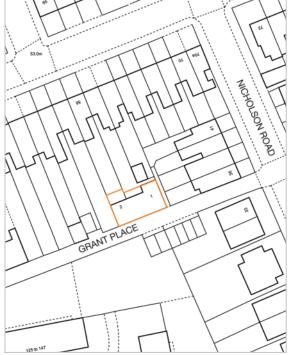

#### Situation

The property is located approximately 1 mile east of Croydon Town Centre and 10 miles south of Central London. The property is situated off Lower Addiscombe Road (A222) via Nicholson Road, within a predominantly residential area on the north side of Grant Place. The property benefits from close public transport facilities including East Croydon Railway and Addiscombe Tramlink stations.