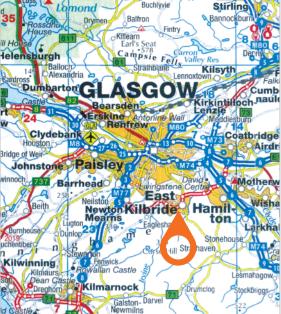

## Location

- Miles: 9 miles south-east of Glasgow
- 45 miles south-west of Edinburgh Roads: M74, M8, A726
- East Kilbride Station Rail:
- Air: Glasgow International Airport (16 miles north-west)

#### Situation

East Kilbride was Scotland's first New Town and has a resident population of approximately 80,000. The town is situated 9 miles south-east of Glasgow and is highly accessible, with direct links to Junction 5 of the M74. The property is located off the Queensway and close to the town centre and EK Shopping centre. Nearby occupiers include Sainsburys, Premier Inn, Kwikfit and East Kilbride Bus station.