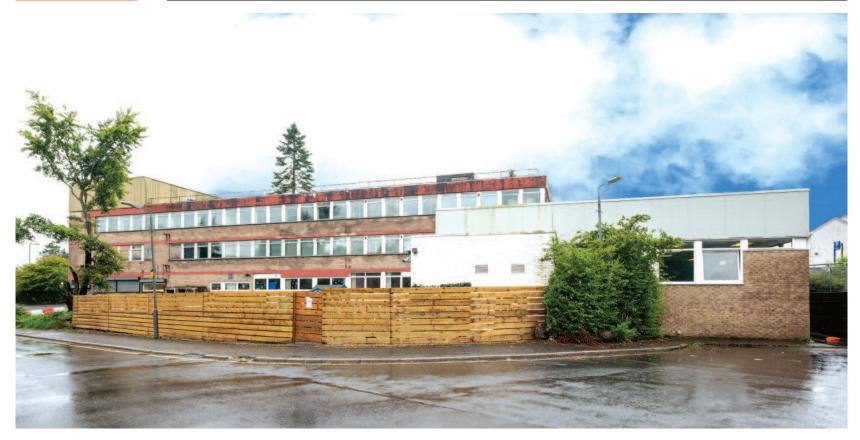

#### Description

The property comprises the first, second and third floors of a four storey building. Pedestrian access to the building is via Murray Road. Built in the 1970s of concrete frame construction, the ground floor is in separate ownership. There are car park areas to the east and south accessed from Brunel Way and both shared with the ground floor occupier. The building is located on a site of 0.43 hectares (0.841 acres)