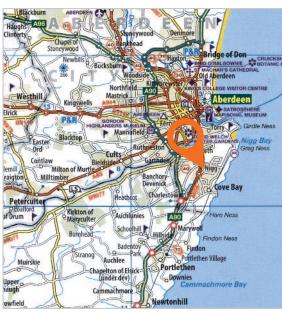

### Location

Miles: 3 miles south of Aberdeen City Centre

63 miles north-east of Dundee Roads: A956, A90

Aberdeen Railway station (mainline) Aberdeen International Airport

## Situation

The property is located on Wellington Circle in the Altens area, one of Aberdeens most established industrial areas, 3 miles south of the City Centre. Wellington Circle is located off Wellington Road (A956), which leads to Aberdeen City Centre, Aberdeen railway station and the A90/M90. Surrounding occupiers include Royal Mail, Petrofac, Makro and Starbucks.