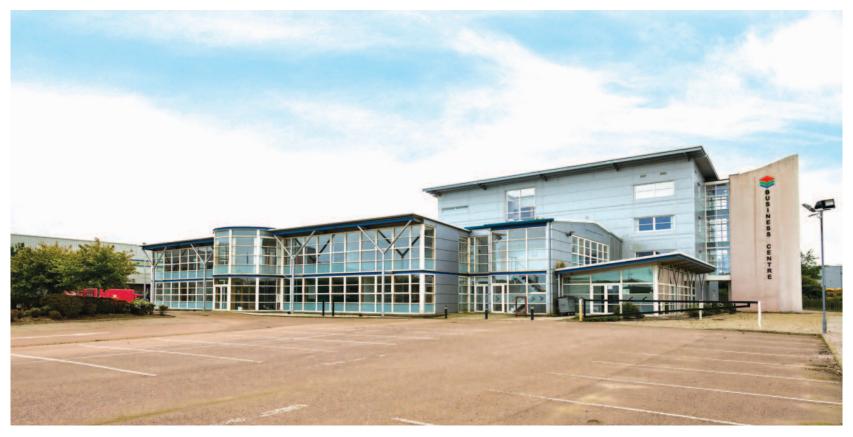

# KDM Business Centre, Wellington Circle, Aberdeen, Aberdeen AB12 3JG

**Heritable Office Building** 

- · Located in the well established Altens industrial
- Well connected by road with the A956 (Wellington Road) linking both the A90 to the south and Aberdeen city centre (3 miles to the north)
- · Modern office building with flexible office accommodation
- · On site car park (122 car spaces)
- · Large site of 1.648 acres

## Description

The property comprises a detached four storey office building with car parking. The building was constructed in 1999 and extended 2008. The accommodation is planned as both cellular and open plan offices. The fit out remaining at the property provides further layout flexibility at ground floor with the benefit of moving walls. There are two passenger lifts. The property occupies a site of 0.67 hectares(1.648 acres)