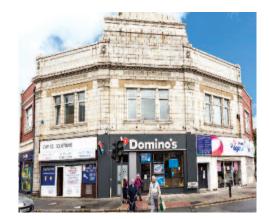

# 1-11 Liscard Village, Liscard, Wallasey, Wirral CH45 4JG

Freehold Retail Investment and Development Opportunity for 6 Flats (1)

- · Prominent Town Centre Freehold
- · Comprises 4 Shops and Vacant Upper floor (1)
- · Part let to DP Realty Ltd (t/a Dominos) on a lease expiring 2032 (6)
- · Part let to Age Concern Wirral on a lease expiring 2028 (2)

## Situation

Wallasey is a busy Liverpool suburb located 3 miles northwest of the city centre. The property is prominently situated on the corner of Liscard Village, opposite its junction with pedestrianised Liscard Way. The property is close to the Cherry Tree Shopping Centre which houses retailers including Holland & Barrett, Costa, Primark and Wilko. Other nearby occupiers include Tesco, Boots, Superdrug, McDonalds, Post Office and Barclays.

#### Description

The property comprises 4 ground floor shops together with vacant first floor. The first floor formerly used as office accommodation