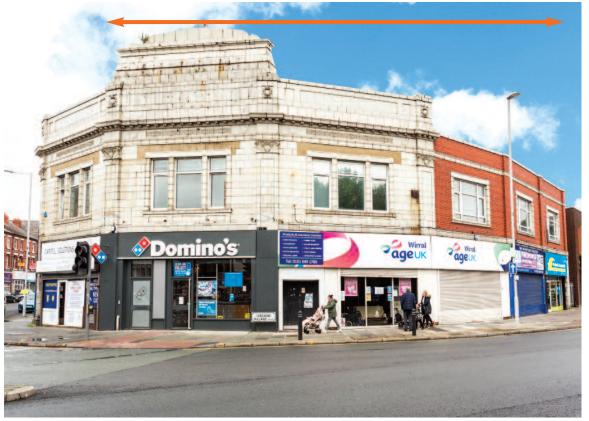

# 1-11 Liscard Village, Liscard, Wallasey, Wirral CH45 4JG

Freehold Retail Investment and Development Opportunity for 6 Flats (1)

- · Prominent Town Centre Freehold
- · Comprises 4 Shops and Vacant Upper floor (1)
- · Part let to DP Realty Ltd (t/a Dominos) on a lease expiring 2032 (6)
- · Part let to Age Concern Wirral on a lease expiring 2028 (2)

#### Description

The property comprises 4 ground floor shops together with vacant first floor. The first floor formerly used as office accommodation

## Tenancy and accommodation

| Floor              | Use    | Floor Are<br>(Approx |            | Tenant                                                               | Term                               | Rent p.a.x. | Review/<br>(Reversion) |
|--------------------|--------|----------------------|------------|----------------------------------------------------------------------|------------------------------------|-------------|------------------------|
| Unit 1/3<br>Ground | Retail | 97 sq m (1,          | 044 sq ft) | DP Realty Limited t/a<br>Domino`s (3)                                | 20 years from 22/06/2012 (6)       | £15,000     | 2022<br>(2032)         |
| Unit 5/7<br>Ground | Retail | 169 sq m (1,         | 819 sq ft) | Age Concern Wirral (4)                                               | 10 years from<br>01/12/2018 (2)    | £15,250     | 2023 (2)<br>(2028)     |
| Unit 9<br>Ground   | Retail | 40 sq m (4           | 430 sq ft) | LH Retail Limited (storage)                                          | 12 month Licence<br>from 1/12/2019 | £7,800      | (2020)                 |
| Unit 11<br>Ground  | Retail | 47 sq m (            | 506 sq ft) | Marshall Business<br>Services Limited (t/a<br>TaxAssist Accountants) | 3 years from<br>12/02/2019         | £7,800      | (2021)                 |
| First Floor        |        | 372 sq m. (4         | 014 sq ft) | Vacant                                                               |                                    |             |                        |
| Total              |        | 725 sq m (7,8        | 313 sq ft) |                                                                      |                                    | £45,850     |                        |