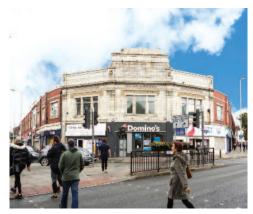

# 1-11 Liscard Village, Liscard, Wallasey, Wirral CH45 4JG

Freehold Retail Investment and Development Opportunity for 6 Flats (1)

- · Prominent Town Centre Freehold
- · Comprises 4 Shops and Vacant Upper floor (1)
- · Part let to DP Realty Ltd (t/a Dominos) on a lease expiring 2032 (6)
- · Part let to Age Concern Wirral on a lease expiring 2028 (2)

## Situation

Wallasey is a busy Liverpool suburb located 3 miles northwest of the city centre. The property is prominently situated on the corner of Liscard Village, opposite its junction with pedestrianised Liscard Way. The property is close to the Cherry Tree Shopping Centre which houses retailers including Holland & Barrett, Costa, Primark and Wilko. Other nearby occupiers include Tesco, Boots, Superdrug, McDonalds, Post Office and Barclays.

#### Description

The property comprises 4 ground floor shops together with vacant first floor. The first floor formerly used as office accommodation