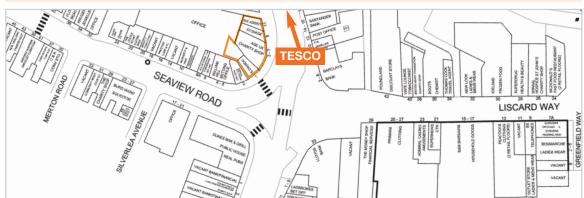

## Situation

Wallasey is a busy Liverpool suburb located 3 miles northwest of the city centre. The property is prominently situated on the corner of Liscard Village, opposite its junction with pedestrianised Liscard Way. The property is close to the Cherry Tree Shopping Centre which houses retailers including Holland & Barrett, Costa, Primark and Wilko. Other nearby occupiers include Tesco, Boots, Superdrug, McDonalds, Post Office and Barclays.