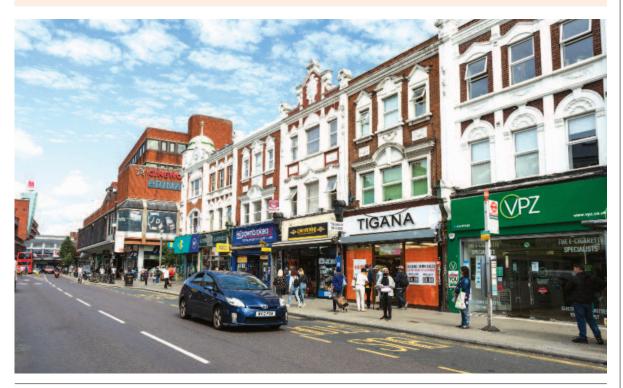

### Situation

Wood Green is a busy and popular commercial centre, located approximately seven miles north of Central London. Wood Green has excellent road and rail communications being two miles south of the North Circular Road (A406) and on London Underground's Piccadilly Line, as well as numerous bus routes. The property is situated in a prominent location on the east side of Cheapside, High Road, Wood Green's primary retailing thoroughfare, midway between Wood Green and Turnpike Lane Underground Stations. Nearby retailers include McDonald's, Superdrug, H&M, Sainsbury's, Sports Direct, Boots the Chemist, JD Sports, The Works, Body Shop. The property is a short walk from Wood Green Shopping Centre (The Mall) with further retailers including Primark, Argos, WH Smith, Lidl and Cineworld.