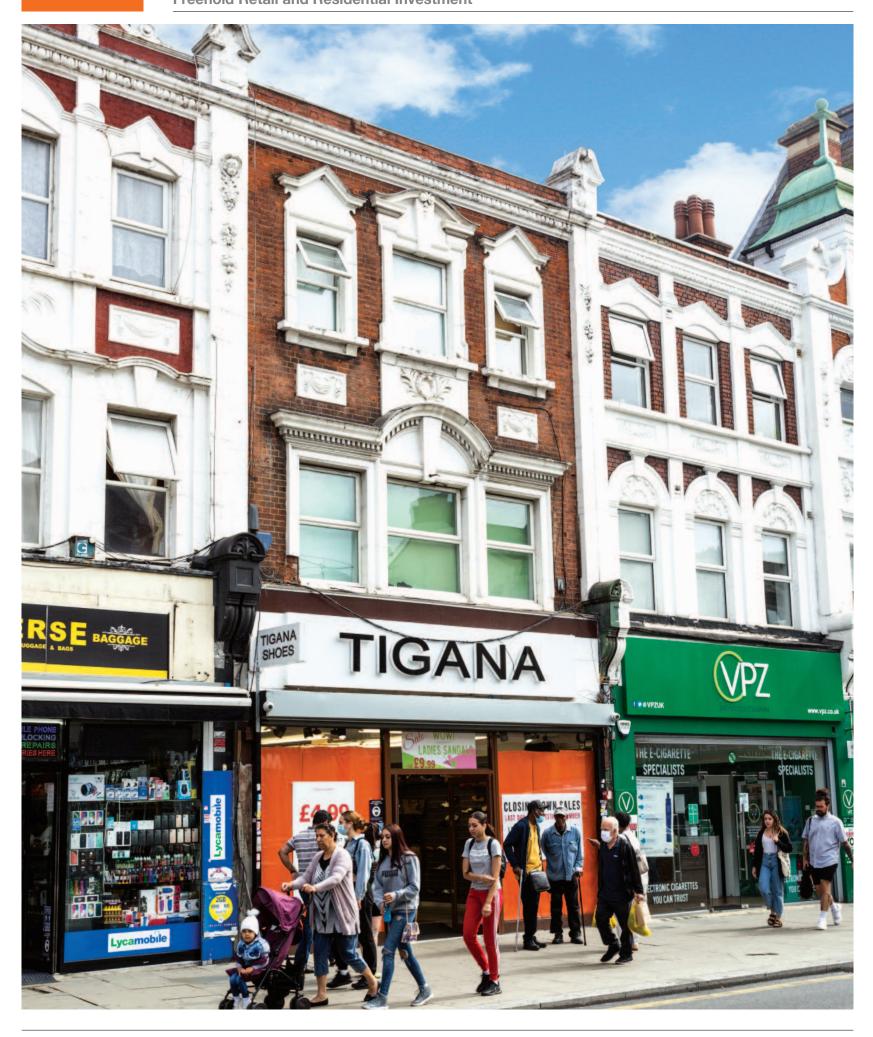

### Situation

Wood Green is a busy and popular commercial centre, located approximately seven miles north of Central London. Wood Green has excellent road and rail communications being two miles south of the North Circular Road (A406) and on London Underground's Piccadilly Line, as well as numerous bus routes. The property is situated in a prominent location on the east side of Cheapside, High Road, Wood Green's primary retailing thoroughfare, midway between Wood Green and Turnpike Lane Underground Stations. Nearby retailers include McDonald's, Superdrug, H&M, Sainsbury's, Sports Direct, Boots the Chemist, JD Sports, The Works, Body Shop. The property is a short walk from Wood Green Shopping Centre (The Mall) with further retailers including Primark, Argos, WH Smith, Lidl and Cineworld.

#### **Description**

The property comprises a three storey building, arranged as a ground floor shop, with three flats (including one studio) arranged on the first and second floors, accessed separately from the rear.