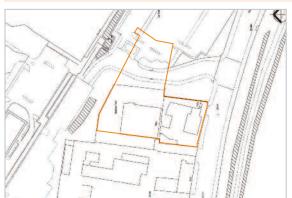

# Description

The property comprises a car dealership and small warehouse with a separately accessed warehouse building at the rear. The warehouse at the rear is a single storey industrial building of brick construction with a steel portal frame, with a roller shutter door and an eaves height of 3.25 metres.

# Tenancy and accommodation

| Accommodation           | Use       | Floor Areas<br>(Approx) |                | Tenant                              | Term                                                         | Rent p.a.x. | Reviews/<br>(Reversion)                           |
|-------------------------|-----------|-------------------------|----------------|-------------------------------------|--------------------------------------------------------------|-------------|---------------------------------------------------|
| 1265 Gallowgate         | Warehouse | 792.53 sq m             | (8,531 sq ft)  | SIG TRADING<br>LIMITED<br>(1)(2)(3) | 13 years from<br>29/09/2010 to<br>28/09/2023 on FRI<br>terms | £29,190     | 28/09/2023                                        |
| 1179-1195<br>Gallowgate | Warehouse | 344.38 sq m             | (3,707 sq ft)  | STAR FIT<br>LIMITED(4)              | From 01/05/2019 to 27/03/2029 on FRI terms                   | £18,500     | 28/09/2023(5)<br>28/09/2023,<br>28/09/2026<br>(6) |
| Totals                  |           | 1,136.91 sq m           | (12,238 sq ft) |                                     |                                                              | £47,690     |                                                   |