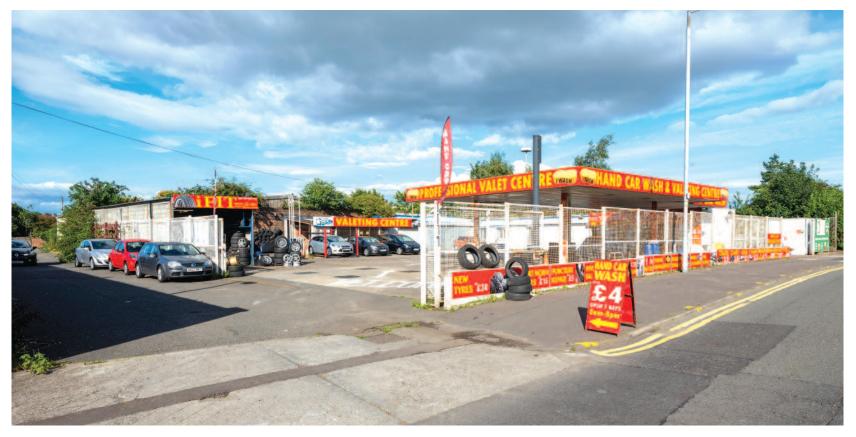

### Situation

The property is prominently situated in a predominantly industrial and retail area on the north side of Gallowgate Road, adjacent to the popular Parkhead Forge Shopping Centre and Forge Retail Park. Nearby occupiers include B&M Home Store, Pets at Home, Tesco Extra, B&Q, Next, McDonald's and Asda Superstore.

# Description

The property comprises a car dealership and small warehouse with a separately accessed warehouse building at the rear. The warehouse at the rear is a single storey industrial building of brick construction with a steel portal frame, with a roller shutter door and an eaves height of 3.25 metres.