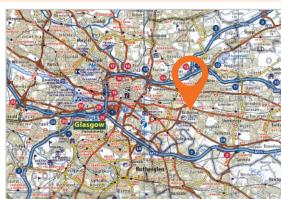

## Location

Miles: 2 miles east of Glasgow City Centre Roads: A728, A74, M8, M74

Duke Street Rail Station Glasgow Airport