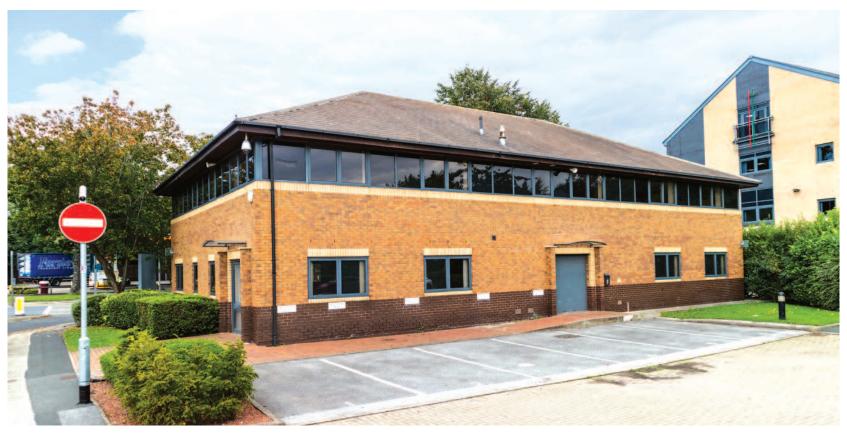

# Unit 1 Pavilion Business Park, Leeds, West Yorkshire LS12 6AJ

**Modern Office Building with Potential** 

#### Description

The property comprises a two storey, purpose built office building which has been recently refurbished. The specification includes modern suspended ceilings, Cat II fluorescent lighting and three compartment perimeter trunking. The property benefits from 16 allocated parking spaces on the estate.