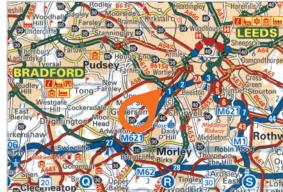

#### Location

Miles: 2.5 miles south-west of Leeds city centre Roads: A6110, A643, M621 (Junction 1) Rail: Leeds Rail Station

Rail: Leeds Rail Station
Air: Leeds Bradford Airport