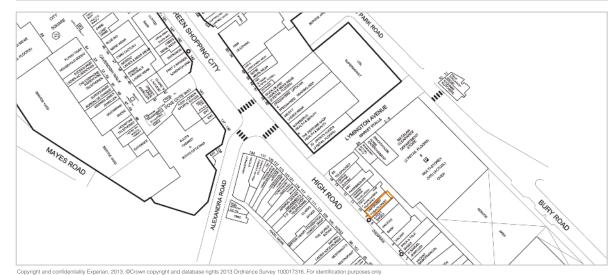

#### Situation

Wood Green is a busy and popular commercial centre, located approximately seven miles north of Central London. Wood Green has excellent road and rail communications being two miles south of the North Circular Road (A406) and on London Underground's Piccadilly Line, as well as numerous bus routes. The property is situated in a prominent location on the east side of Cheapside, High Road, Wood Green's primary retailing thoroughfare, midway between Wood Green and Turnpike Lane Underground Stations. Nearby retailers include McDonald's, Superdrug, H&M, Sainsbury's, Sports Direct, Boots the Chemist, JD Sports, The Works, Body Shop. The property is a short walk from Wood Green Shopping Centre (The Mall) with further retailers including Primark, Argos, WH Smith, Lidl and Cineworld.