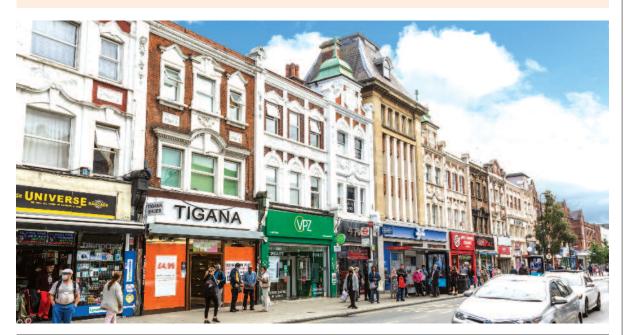

#### Situation

Wood Green is a busy and popular commercial centre, located approximately seven miles north of Central London. Wood Green has excellent road and rail communications being two miles south of the North Circular Road (A406) and on London Underground's Piccadilly Line, as well as numerous bus routes. The property is situated in a prominent location on the east side of Cheapside, High Road, Wood Green's primary retailing thoroughfare, midway between Wood Green and Turnpike Lane Underground Stations. Nearby retailers include McDonald's, Superdrug, H&M, Sainsbury's, Sports Direct, Boots the Chemist, JD Sports, The Works, Body Shop. The property is a short walk from Wood Green Shopping Centre (The Mall) with further retailers including Primark, Argos, WH Smith, Lidl and Cineworld.