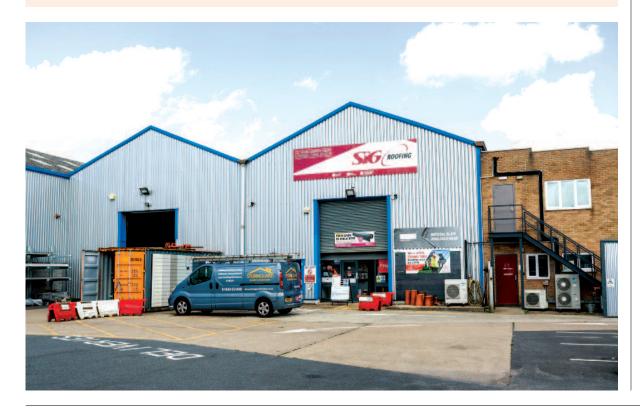

#### Description

The property comprises ground and first floor office accommodation together with warehouses, in total providing over 60,000 sq ft, on a site of 4 Acres with an approximate site coverage of 30%. There is on site car parking and a large yard. Unit 5A comprises office accommodation on ground and first floors together with 2 ground floor warehouses. Unit 5B comprises 3 ground floor warehouses with mezzanine. Unit 5C comprises ground floor office accommodation.