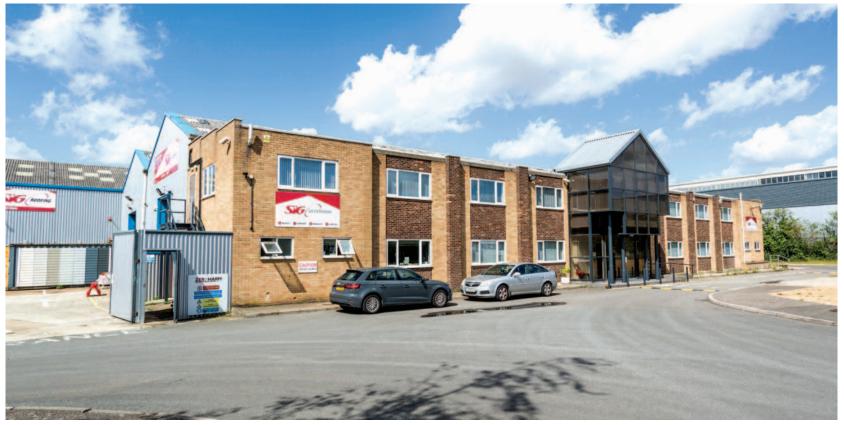

#### Description

The property comprises ground and first floor office accommodation together with warehouses, in total providing over 60,000 sq ft, on a site of 4 Acres with an approximate site coverage of 30%. There is on site car parking and a large yard. Unit 5A comprises office accommodation on ground and first floors together with 2 ground floor warehouses. Unit 5B comprises 3 ground floor warehouses with mezzanine. Unit 5C comprises ground floor office accommodation.