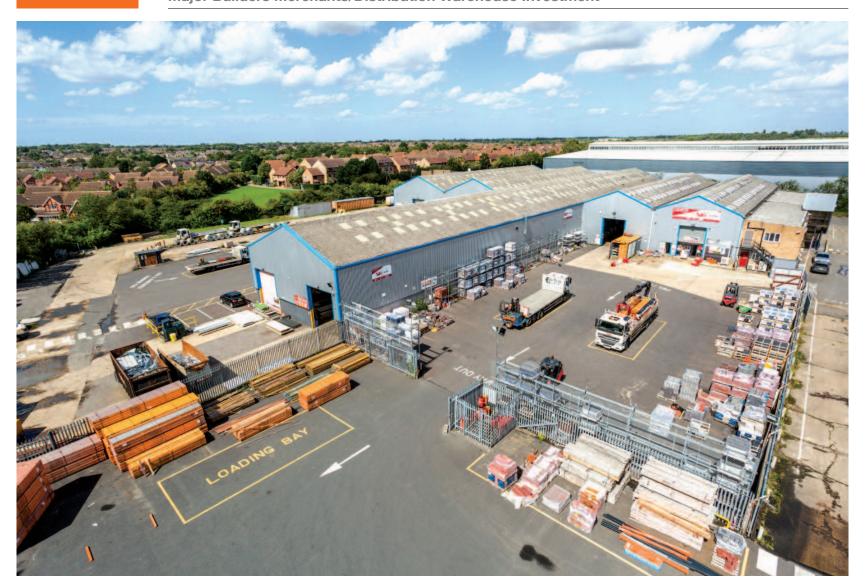

## SIG Roofing, 5 Harding Way, **St Ives, Cambridgeshire PE27 3WR**

Major Builders Merchants/Distribution Warehouse Investment

XX www.acuitus.co.uk

#### Description

The property comprises ground and first floor office accommodation together with warehouses, in total providing over 60,000 sq ft, on a site of 4 Acres with an approximate site coverage of 30%. There is on site car parking and a large yard. Unit 5A comprises office accommodation on ground and first floors together with 2 ground floor warehouses. Unit 5B comprises 3 ground floor warehouses with mezzanine. Unit 5C comprises ground floor office accommodation.