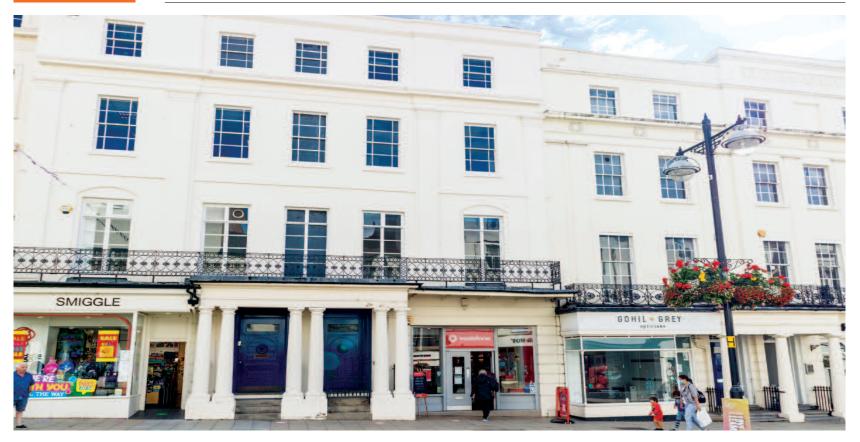

### Situation

Royal Learnington Spa is an attractive and affluent Warwickshire town. The property is situated in a prime retailing position on Parade opposite Marks & Spencer and close to the main entrance to the Royal Priors Shopping Centre. Neighbouring occupiers include Barclays Bank, White Stuff, Costa Coffee, The Body Shop, H&M, Santander and LLoyds Bank.

### Description

The property comprises self contained ground floor retail accommodation which forms part of a larger attractive Grade two listed period building.

### Note

The neighbouring property which is let to Smiggle Retail Limited is being offered as lot 25