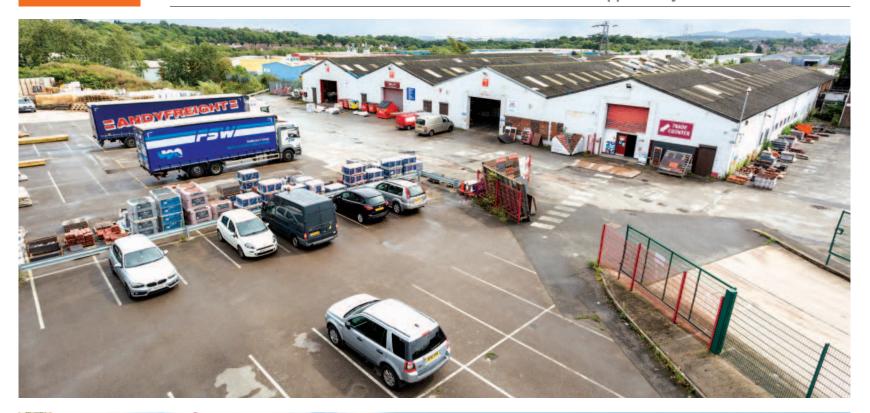

# SIG Roofing, Pedmore Road, **Dudley, West Midlands DY2 0RN**

Prominent Roadside Freehold Builders Merchant Investment Opportunity on 3.9 Acres

#### **Key Details**

- · Prominent Roadside Location on A4036
- · Let to SIG trading Limited
- · Site area 3.9 Acres with 30% site coverage
- · Comprises 50,436 sq ft Warehouse & Office Accommodation
- · Nearby occupiers include Jewson, Travis Perkins, Screwfix and SSE Pipefittings

#### Description

The property comprises a large ground floor warehouse, together with office accommodation as well as a secondary, smaller warehouse on a site of 3.9 acres