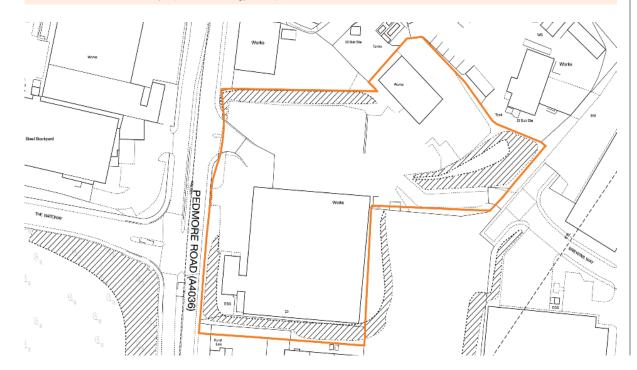

#### **Key Details**

- · Prominent Roadside Location on A4036
- · Let to SIG trading Limited
- · Site area 3.9 Acres with 30% site coverage
- · Comprises 50,436 sq ft Warehouse & Office Accommodation
- · Nearby occupiers include Jewson, Travis Perkins, Screwfix and SSE Pipefittings

#### Description

The property comprises a large ground floor warehouse, together with office accommodation as well as a secondary, smaller warehouse on a site of 3.9 acres

#### Tenure

Freehold.