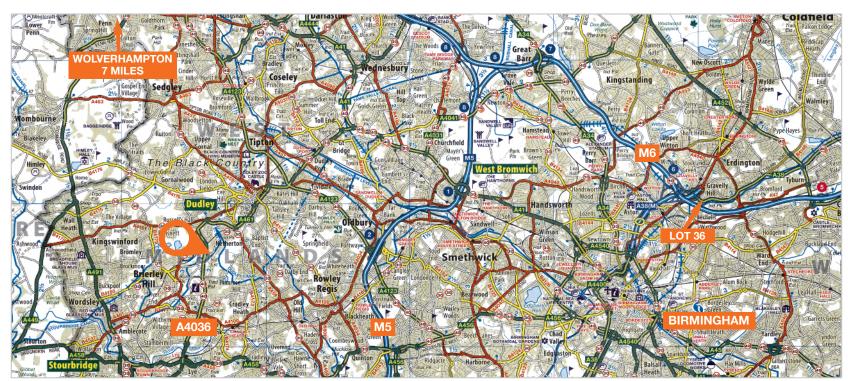

#### Location

Miles: 3 miles north of Stourbridge 7 miles south of Wolverhampton 13 miles west of Central Birmingham Roads: A4036 (Merry Hill), A458, M5 Cradley Heath

Birmingham International Airport

Dudley is a large industrialised market town and the administrative centre of the West Midlands, approximately 13 miles west of central Birmingham. The property is located in a prominent position on the east side of the busy A4036 opposite its junction with The Gateway, in a predominantly industrial area. The M5 motorway is 5 miles to the east. Nearby occupiers include Jewson, Travis Perkins, Screwfix and SSE Pipefittings amongst others.