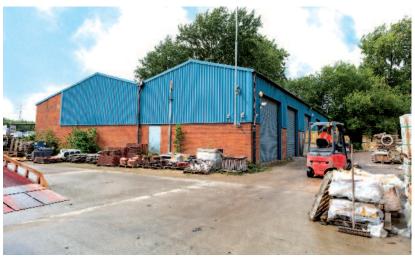

#### Description

The property comprises a large ground floor warehouse, together with office accommodation as well as a secondary, smaller warehouse on a site of 3.9 acres