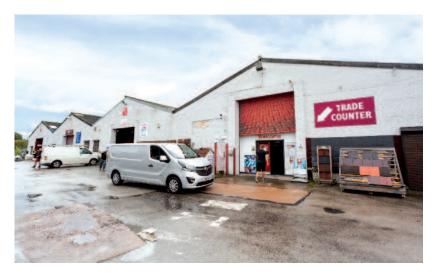

#### Description

The property comprises a large ground floor warehouse, together with office accommodation as well as a secondary, smaller warehouse on a site of 3.9 acres