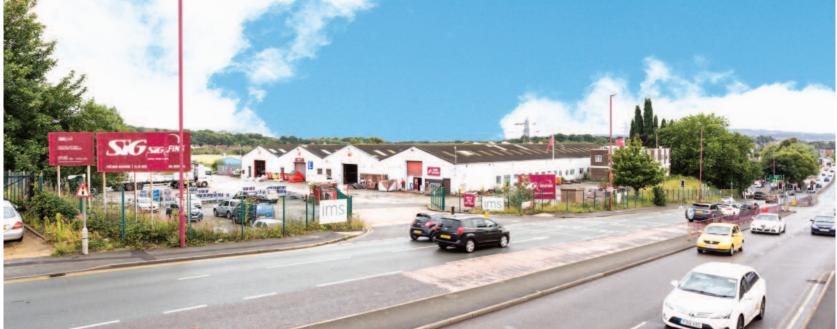

#### Location

Miles: 3 miles north of Stourbridge 7 miles south of Wolverhampton 13 miles west of Central Birmingham Roads: A4036 (Merry Hill), A458, M5 Cradley Heath

Birmingham International Airport

Dudley is a large industrialised market town and the administrative centre of the West Midlands, approximately 13 miles west of central Birmingham. The property is located in a prominent position on the east side of the busy A4036 opposite its junction with The Gateway, in a predominantly industrial area. The M5 motorway is 5 miles to the east. Nearby occupiers include Jewson, Travis Perkins, Screwfix and SSE Pipefittings amongst others.