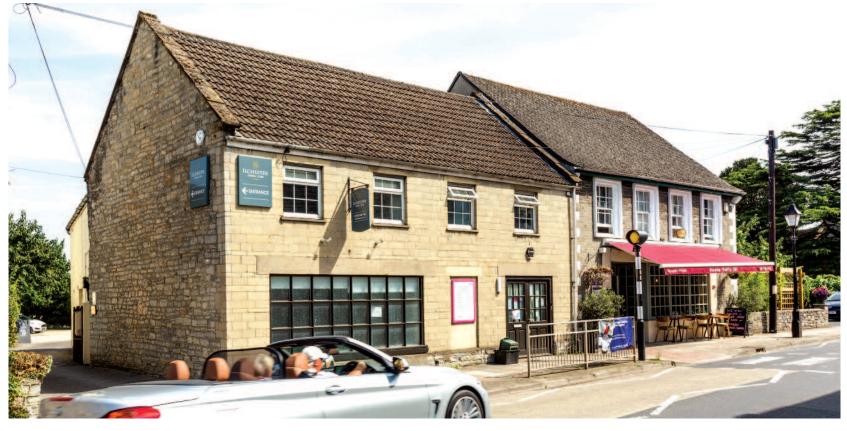

#### Situation

Ilchester is an attractive and historic Somerset town, approximately 5 miles north of Yeovil and 24 miles east of Taunton. The property is located on the south side of Church Street, close to High Street and adjacent to the Ilchester Arms Hotel. Various independent shops, pubs and restaurants are located nearby.

#### Description

The property comprises a doctors surgery, arranged on the ground and part first floors. Part of the first floor has been let on a long lease to a Dental Surgery. The property includes onsite parking to the rear.