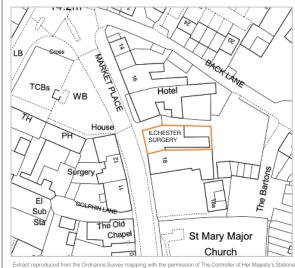

#### Situation

Ilchester is an attractive and historic Somerset town, approximately 5 miles north of Yeovil and 24 miles east of Taunton. The property is located on the south side of Church Street, close to High Street and adjacent to the Ilchester Arms Hotel. Various independent shops, pubs and restaurants are located nearby.