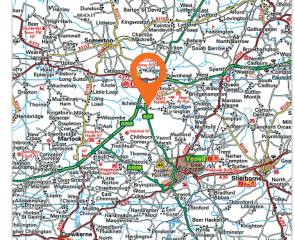

#### Location

Miles: 5 miles north of Yeovil 24 miles east of Taunton Roads: A37, A303, A327 Bristol International Airport Air:

#### Situation

Ilchester is an attractive and historic Somerset town, approximately 5 miles north of Yeovil and 24 miles east of Taunton. The property is located on the south side of Church Street, close to High Street and adjacent to the Ilchester Arms Hotel. Various independent shops, pubs and restaurants are located nearby.