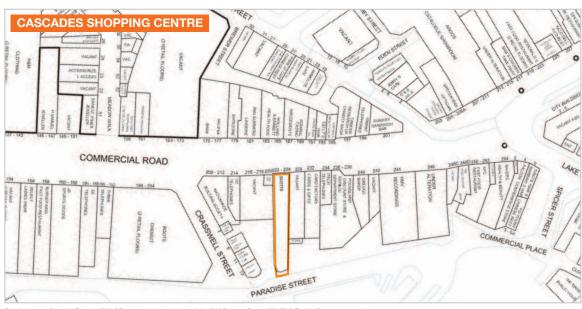

# Situation

Portsmouth is a popular port and coastal city approximately 18 miles south-east of Southampton and 70 miles southwest of London. The property is situated in prominent position on the pedestrianised Commercial Road, less than 500m from Portsmouth & Southsea Train Station and a short walk to Cascades Shopping Centre, with retailers including Primark, H&M, TK Maxx, Next, Lush and Bodyshop. Other nearby occupiers include Sports Direct, Boots, Superdrug and Burger King.