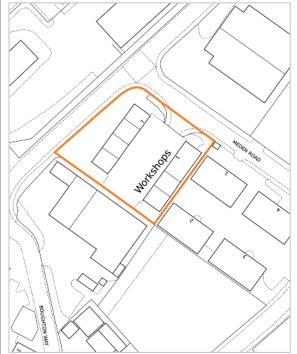

# 1-7 Boughton Workshops, Meden Road, Boughton Industrial Estate,

### Description

The property comprises seven industrial units comprising two facing terraces of industrial units arranged around a courtyard. The site extends to about 0.28 hectares (0.68 acres).

(1) The entire property is sub-let to tenants including Mann Engineering and Fast-Clad UK.

xtract reproduced from the Ordnance Survey mapping with the permission of The Controller of Her Majesty's Stationery Office @Crown Copyright 100020449. For identification purposes only.