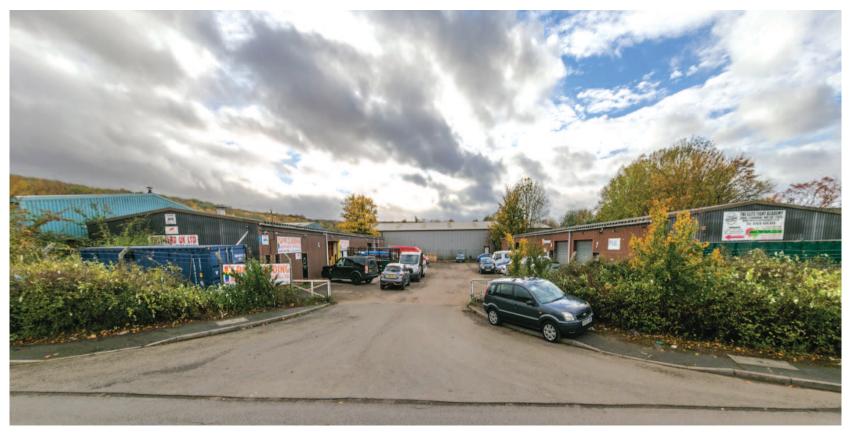

## Situation

The property is located on the established Boughton Industrial Estate, which is strategically located with good access to the A1, A614 and A6075. Occupiers on the estate include a large clipper distribution centre, S & E Timber Supplies and a range of local occupiers.

### Description

The property comprises seven industrial units comprising two facing terraces of industrial units arranged around a courtyard. The site extends to about 0.28 hectares (0.68 acres).