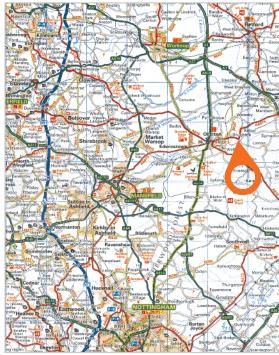

#### Location

Miles: 10 miles south-east of Worksop 17 miles north-east of Nottingham

Roads: A1, A614

Air: Doncaster Sheffield Airport
East Midlands Airport